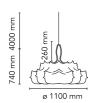

(PMMA) "candles#. Faceted crystal globe located at the lower center for a sparkle effect.

**Environment** Weight Light sources available

Mounting

1 x RF26998 LED 21W E27 2452Im 3000K CRI80

Pendant

Indoor

15 Kg

[e] Dimmable 1 x RF30429 LED 21W E27 2200lm 2700K CRI80

[e] Dimmable

**Emergency** Without Voltage 220-240V **Power MAX 250W** 

**Battery** No Supply included Yes

**Cord Length** 4000 mm

**Materials** Cocoon, Crystal, Steel