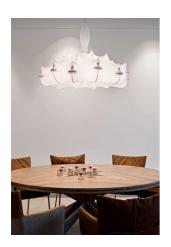

## Zeppelin 1

by Marcel Wanders studio , 2005

Suspension lamp providing diffused lighting. White powder coated internal steel structure sprayed with a unique "cocoon the resin to create the diffuser which is then protected by a transparent sprayed on finish. Transparent polymethylmethacrylate