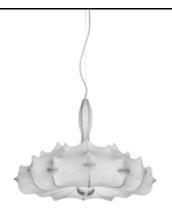

## Zeppelin 1

by Marcel Wanders studio , 2005

Suspension lamp providing diffused lighting. White powder coated internal steel structure sprayed with a unique "cocoon the resin to create the diffuser which is then protected by a transparent sprayed on finish. Transparent polymethylmethacrylate

**Colors** F9800009 - White