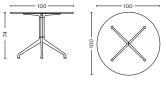

L280 x W90 x H74 cm

L280 x W105 x H74 cm

DIMENSIONS

L80 x W80 x H74 cm

L80 x W80 x H105 cm

- AAT 20 -

DIMENSIONS

Ø100 x H74 cm

Ø110 x H74 cm

Ø128 x H74 cm

Ø80 x H105 cm