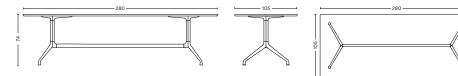

L280 x W90 x H74 cm

L280 x W105 x H74 cm

DIMENSIONS

L80 x W80 x H74 cm

L80 x W80 x H105 cm

- AAT 20 -

DIMENSIONS

Ø100 x H74 cm