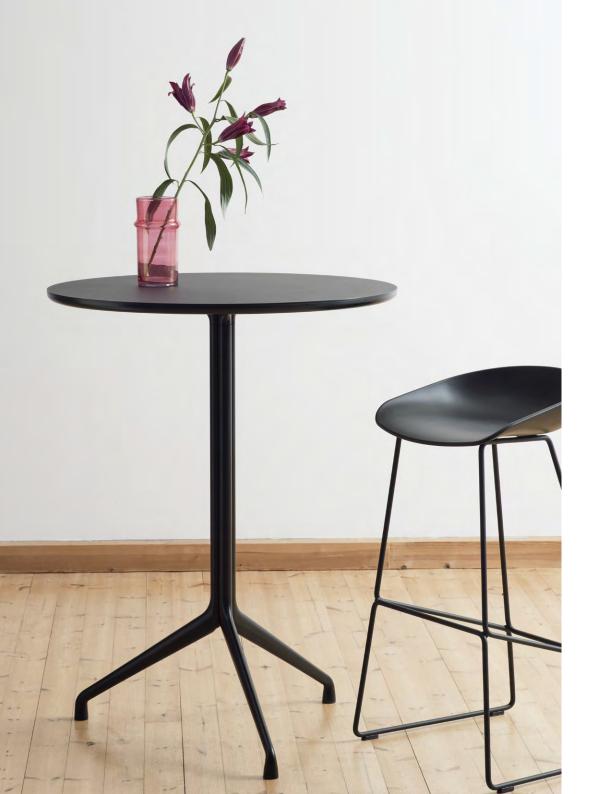

## **ABOUT A TABLE**

The About A Table shares the general versatility and design language as the rest of the family. The table features the same powder coated frame as many of the chairs in the series, and the organic curves and raised feet convey a similar light expression. The tables are available with round, square or rectangular tabletops, with the round tabletop resting on a centred frame, while the rectangular version has its legs positioned at both ends and has a cross-bar construction. About A Table is available in two heights and a wide range of dimensions, enabling you to create a unique solution to match your needs.

Ø110 x H74 cm

Ø128 x H74 cm

Ø80 x H105 cm