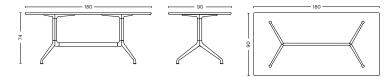

- ABOUT A TABLE -

- AAT 10 -

L160 x W80 x H95 cm

L160 x W80 x H105 cm

L180 x W90 x H74 cm

DIMENSIONS

L220 x W90 x H74 cm

L220 x W105 x H74 cm