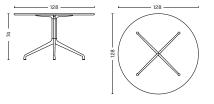

L280 x W90 x H74 cm

L280 x W105 x H74 cm

DIMENSIONS

L80 x W80 x H74 cm

L80 x W80 x H105 cm

- AAT 20 -

DIMENSIONS

Ø100 x H74 cm

Ø110 x H74 cm

Ø128 x H74 cm

Ø80 x H105 cm