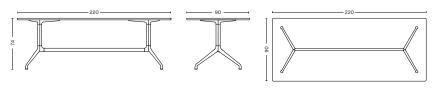

- ABOUT A TABLE -

- AAT 10 -

L160 x W80 x H95 cm

L160 x W80 x H105 cm

L180 x W90 x H74 cm

DIMENSIONS

L220 x W90 x H74 cm

L220 x W105 x H74 cm

L280 x W90 x H74 cm

L280 x W105 x H74 cm

DIMENSIONS

L80 x W80 x H74 cm

L80 x W80 x H105 cm

- AAT 20 -

DIMENSIONS

Ø100 x H74 cm