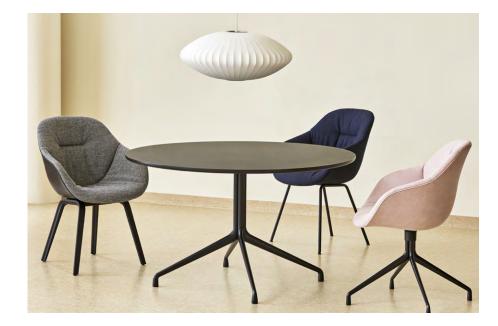

## **ABOUT A TABLE**

The About A Table shares the general versatility and design language as the rest of the family. The table features the same powder coated frame as many of the chairs in the series, and the organic curves and raised feet convey a similar light expression. The tables are available with round, square or rectangular tabletops, with the round tabletop resting on a centred frame, while the rectangular version has its legs positioned at both ends and has a cross-bar construction. About A Table is available in two heights and a wide range of dimensions, enabling you to create a unique solution to match your needs.

Ø110 x H74 cm

Ø128 x H74 cm

Ø80 x H105 cm