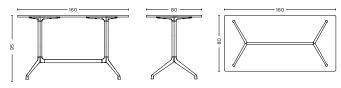

- ABOUT A TABLE -

- AAT 10 -

L160 x W80 x H95 cm

L160 x W80 x H105 cm

L180 x W90 x H74 cm

DIMENSIONS

L220 x W90 x H74 cm

L220 x W105 x H74 cm

L280 x W90 x H74 cm

L280 x W105 x H74 cm

DIMENSIONS

L80 x W80 x H74 cm

L80 x W80 x H105 cm

- AAT 20 -

DIMENSIONS

Ø100 x H74 cm

Ø110 x H74 cm

Ø128 x H74 cm

Ø80 x H105 cm