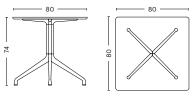

L280 x W90 x H74 cm

L280 x W105 x H74 cm

DIMENSIONS

L80 x W80 x H74 cm

L80 x W80 x H105 cm

- AAT 20 -

DIMENSIONS

Ø100 x H74 cm

Ø110 x H74 cm

Ø128 x H74 cm

Ø80 x H105 cm