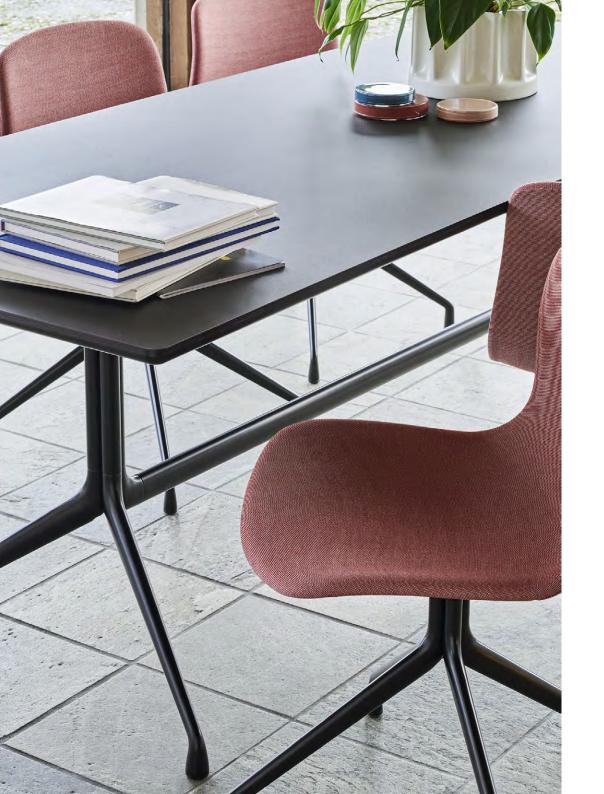

## **ABOUT A TABLE**

The About A Table shares the general versatility and design language as the rest of the family. The table features the same powder coated frame as many of the chairs in the series, and the organic curves and raised feet convey a similar light expression. The tables are available with round, square or rectangular tabletops, with the round tabletop resting on a centred frame, while the rectangular version has its legs positioned at both ends and has a cross-bar construction. About A Table is available in two heights and a wide range of dimensions, enabling you to create a unique solution to match your needs.