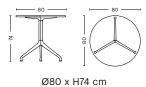

L280 x W90 x H74 cm

L280 x W105 x H74 cm

DIMENSIONS

L80 x W80 x H74 cm

L80 x W80 x H105 cm

- AAT 20 -

DIMENSIONS

Ø100 x H74 cm

Ø110 x H74 cm

Ø128 x H74 cm

Ø80 x H105 cm