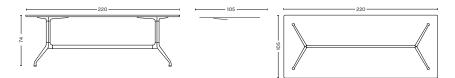

- ABOUT A TABLE -

- AAT 10 -

L160 x W80 x H95 cm

L160 x W80 x H105 cm

L180 x W90 x H74 cm

DIMENSIONS

L220 x W90 x H74 cm

L220 x W105 x H74 cm