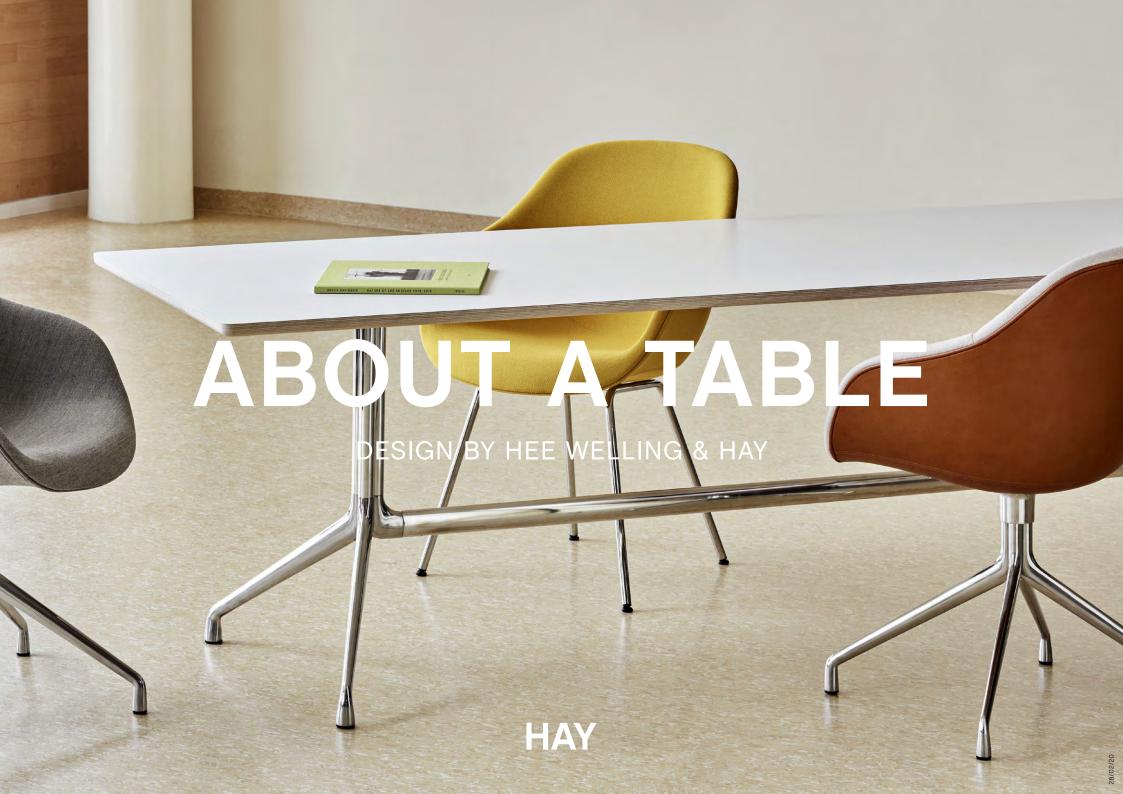

## **ABOUT A TABLE**

The About A Table shares the general versatility and design language as the rest of the family. The table features the same powder coated frame as many of the chairs in the series, and the organic curves and raised feet convey a similar light expression. The tables are available with round, square or rectangular tabletops, with the round tabletop resting on a centred frame, while the rectangular version has its legs positioned at both ends and has a cross-bar construction. About A Table is available in two heights and a wide range of dimensions, enabling you to create a unique solution to match your needs.