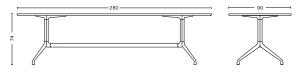

L280 x W90 x H74 cm

L280 x W105 x H74 cm

DIMENSIONS

L80 x W80 x H74 cm

L80 x W80 x H105 cm

- AAT 20 -

DIMENSIONS

Ø100 x H74 cm