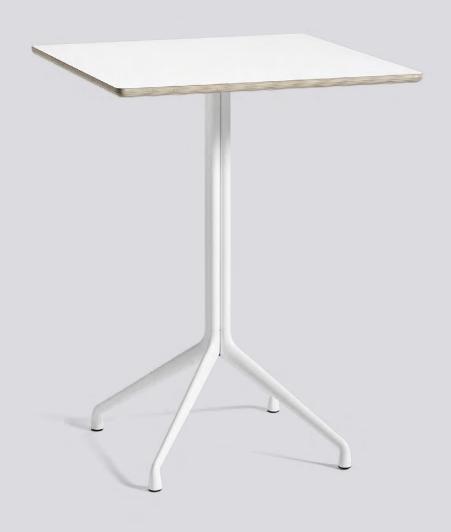

## **ABOUT A TABLE**

The About A Table shares the general versatility and design language as the rest of the family. The table features the same powder coated frame as many of the chairs in the series, and the organic curves and raised feet convey a similar light expression. The tables are available with round, square or rectangular tabletops, with the round tabletop resting on a centred frame, while the rectangular version has its legs positioned at both ends and has a cross-bar construction. About A Table is available in two heights and a wide range of dimensions, enabling you to create a unique solution to match your needs.

- ABOUT A TABLE -

- AAT 10 -

L160 x W80 x H95 cm

L160 x W80 x H105 cm

L180 x W90 x H74 cm

DIMENSIONS

L220 x W90 x H74 cm

L220 x W105 x H74 cm

L280 x W90 x H74 cm

L280 x W105 x H74 cm

DIMENSIONS

L80 x W80 x H74 cm

L80 x W80 x H105 cm

- AAT 20 -

DIMENSIONS

Ø100 x H74 cm

## MATERIALS

AAT 10 + AAT 15 / 25 mm plywood tabletop with linoleum or laminate with rounded edges

AAT 20 / 22 mm plywood tabletop with linoleum or laminate with rounded edges

FRAME / 3 or 4 legs in powder coated or polished aluminium