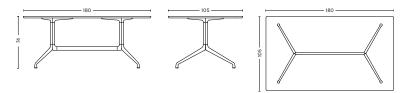

- ABOUT A TABLE -

- AAT 10 -

L160 x W80 x H95 cm

L160 x W80 x H105 cm

L180 x W90 x H74 cm

DIMENSIONS

L220 x W90 x H74 cm

L220 x W105 x H74 cm

L280 x W90 x H74 cm

L280 x W105 x H74 cm

DIMENSIONS

L80 x W80 x H74 cm

L80 x W80 x H105 cm

- AAT 20 -

DIMENSIONS

Ø100 x H74 cm