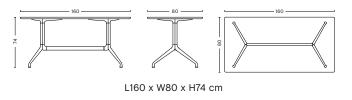

- ABOUT A TABLE -

- AAT 10 -

L160 x W80 x H95 cm

L160 x W80 x H105 cm

L180 x W90 x H74 cm

DIMENSIONS

L220 x W90 x H74 cm

L220 x W105 x H74 cm

L280 x W90 x H74 cm

L280 x W105 x H74 cm

DIMENSIONS

L80 x W80 x H74 cm

L80 x W80 x H105 cm

- AAT 20 -

DIMENSIONS

Ø100 x H74 cm

Ø110 x H74 cm

Ø128 x H74 cm

Ø80 x H105 cm