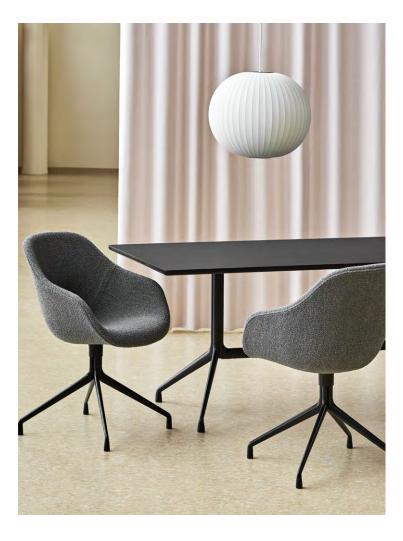

## **ABOUT A TABLE**

The About A Table shares the general versatility and design language as the rest of the family. The table features the same powder coated frame as many of the chairs in the series, and the organic curves and raised feet convey a similar light expression. The tables are available with round, square or rectangular tabletops, with the round tabletop resting on a centred frame, while the rectangular version has its legs positioned at both ends and has a cross-bar construction. About A Table is available in two heights and a wide range of dimensions, enabling you to create a unique solution to match your needs.