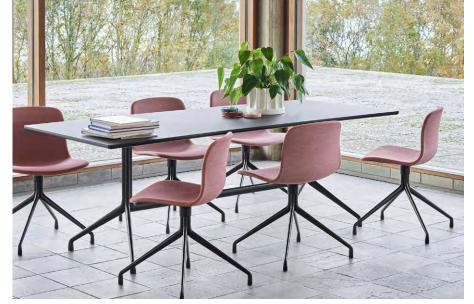

## **ABOUT A TABLE**

The About A Table shares the general versatility and design language as the rest of the family. The table features the same powder coated frame as many of the chairs in the series, and the organic curves and raised feet convey a similar light expression. The tables are available with round, square or rectangular tabletops, with the round tabletop resting on a centred frame, while the rectangular version has its legs positioned at both ends and has a cross-bar construction. About A Table is available in two heights and a wide range of dimensions, enabling you to create a unique solution to match your needs.