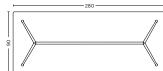

L280 x W90 x H74 cm

L280 x W105 x H74 cm

DIMENSIONS

L80 x W80 x H74 cm

L80 x W80 x H105 cm

- AAT 20 -

DIMENSIONS

Ø100 x H74 cm