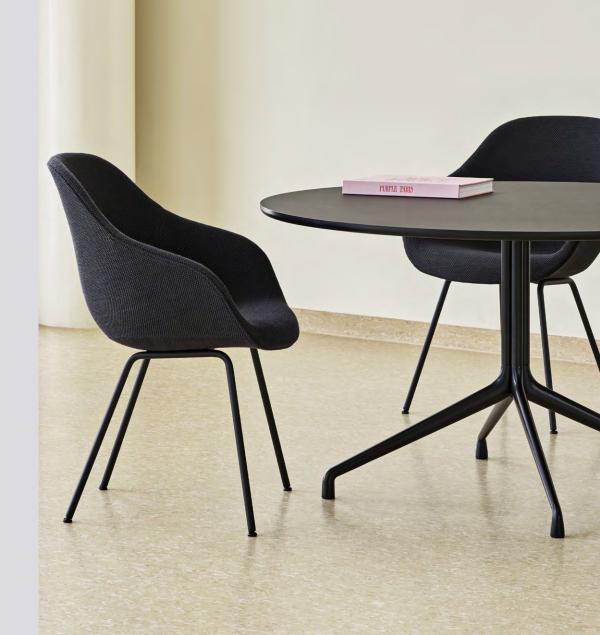

## **ABOUT A TABLE**

The About A Table shares the general versatility and design language as the rest of the family. The table features the same powder coated frame as many of the chairs in the series, and the organic curves and raised feet convey a similar light expression. The tables are available with round, square or rectangular tabletops, with the round tabletop resting on a centred frame, while the rectangular version has its legs positioned at both ends and has a cross-bar construction. About A Table is available in two heights and a wide range of dimensions, enabling you to create a unique solution to match your needs.