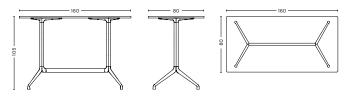

- ABOUT A TABLE -

- AAT 10 -

L160 x W80 x H95 cm

L160 x W80 x H105 cm

L180 x W90 x H74 cm

DIMENSIONS

L220 x W90 x H74 cm

L220 x W105 x H74 cm