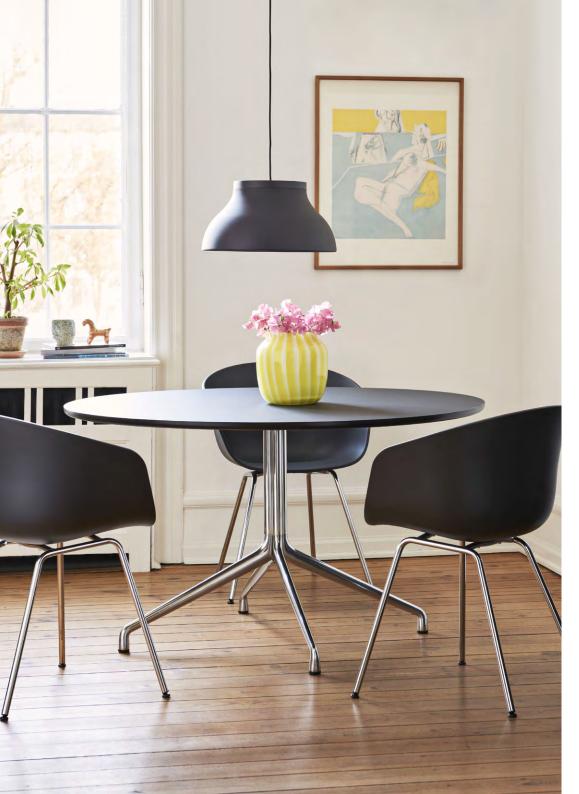

## **ABOUT A TABLE**

The About A Table shares the general versatility and design language as the rest of the family. The table features the same powder coated frame as many of the chairs in the series, and the organic curves and raised feet convey a similar light expression. The tables are available with round, square or rectangular tabletops, with the round tabletop resting on a centred frame, while the rectangular version has its legs positioned at both ends and has a cross-bar construction. About A Table is available in two heights and a wide range of dimensions, enabling you to create a unique solution to match your needs.

Ø110 x H74 cm

Ø128 x H74 cm

Ø80 x H105 cm