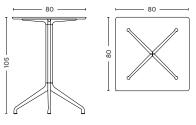

- ABOUT A TABLE -

- AAT 10 -

L160 x W80 x H95 cm

L160 x W80 x H105 cm

L180 x W90 x H74 cm

DIMENSIONS

L220 x W90 x H74 cm

L220 x W105 x H74 cm

Ø110 x H74 cm

Ø128 x H74 cm

Ø80 x H105 cm