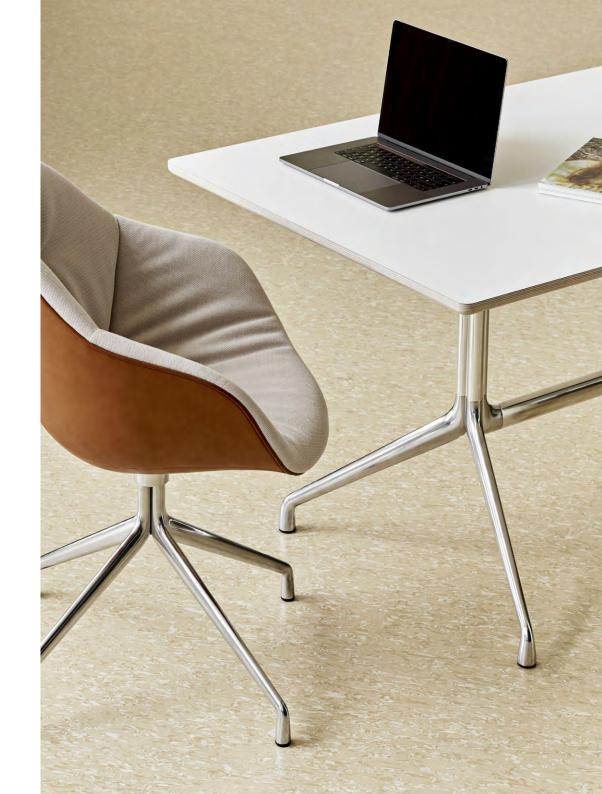

## **ABOUT A TABLE**

The About A Table shares the general versatility and design language as the rest of the family. The table features the same powder coated frame as many of the chairs in the series, and the organic curves and raised feet convey a similar light expression. The tables are available with round, square or rectangular tabletops, with the round tabletop resting on a centred frame, while the rectangular version has its legs positioned at both ends and has a cross-bar construction. About A Table is available in two heights and a wide range of dimensions, enabling you to create a unique solution to match your needs.

## MATERIALS

AAT 10 + AAT 15 / 25 mm plywood tabletop with linoleum or laminate with rounded edges

AAT 20 / 22 mm plywood tabletop with linoleum or laminate with rounded edges

FRAME / 3 or 4 legs in powder coated or polished aluminium