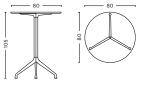

L280 x W90 x H74 cm

L280 x W105 x H74 cm

DIMENSIONS

L80 x W80 x H74 cm

L80 x W80 x H105 cm

- AAT 20 -

DIMENSIONS

Ø100 x H74 cm

Ø110 x H74 cm

Ø128 x H74 cm

Ø80 x H105 cm