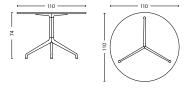

L280 x W90 x H74 cm

L280 x W105 x H74 cm

DIMENSIONS

L80 x W80 x H74 cm

L80 x W80 x H105 cm

- AAT 20 -

DIMENSIONS

Ø100 x H74 cm

Ø110 x H74 cm

Ø128 x H74 cm

Ø80 x H105 cm