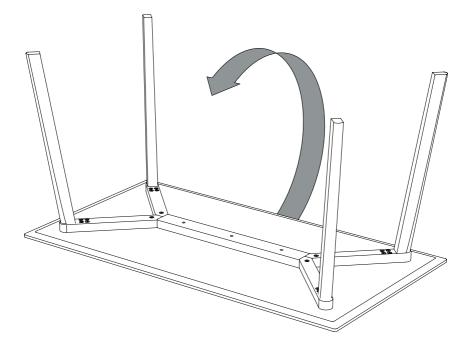

Use the Allen key to tighten the **C** parts completely.

Turn the table over (2 persons recommended).

4.

Our Care & Maintenance offers guidance for optimal maintenance of your HAY product. It includes advice and instructions on cleaning and caring for specific materials to prolong the life of your furniture.