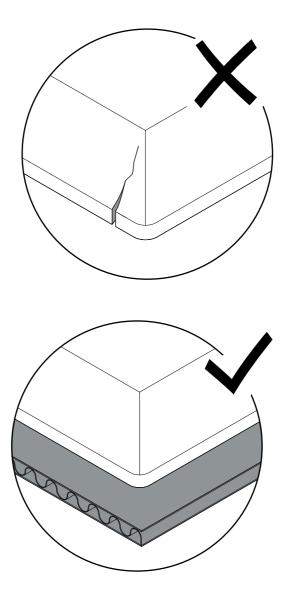

## **CPH DEUX 210**

L140/200 X W75 X H73 CM

**DESIGN BY RONAN & ERWAN BOUROULLEC** 

Protect the table top from scratches and other damage while assembling.

Place the **B** parts on the reverse side of **A** and align them with the holes. Insert the **C** parts into the holes and gently tighten them.