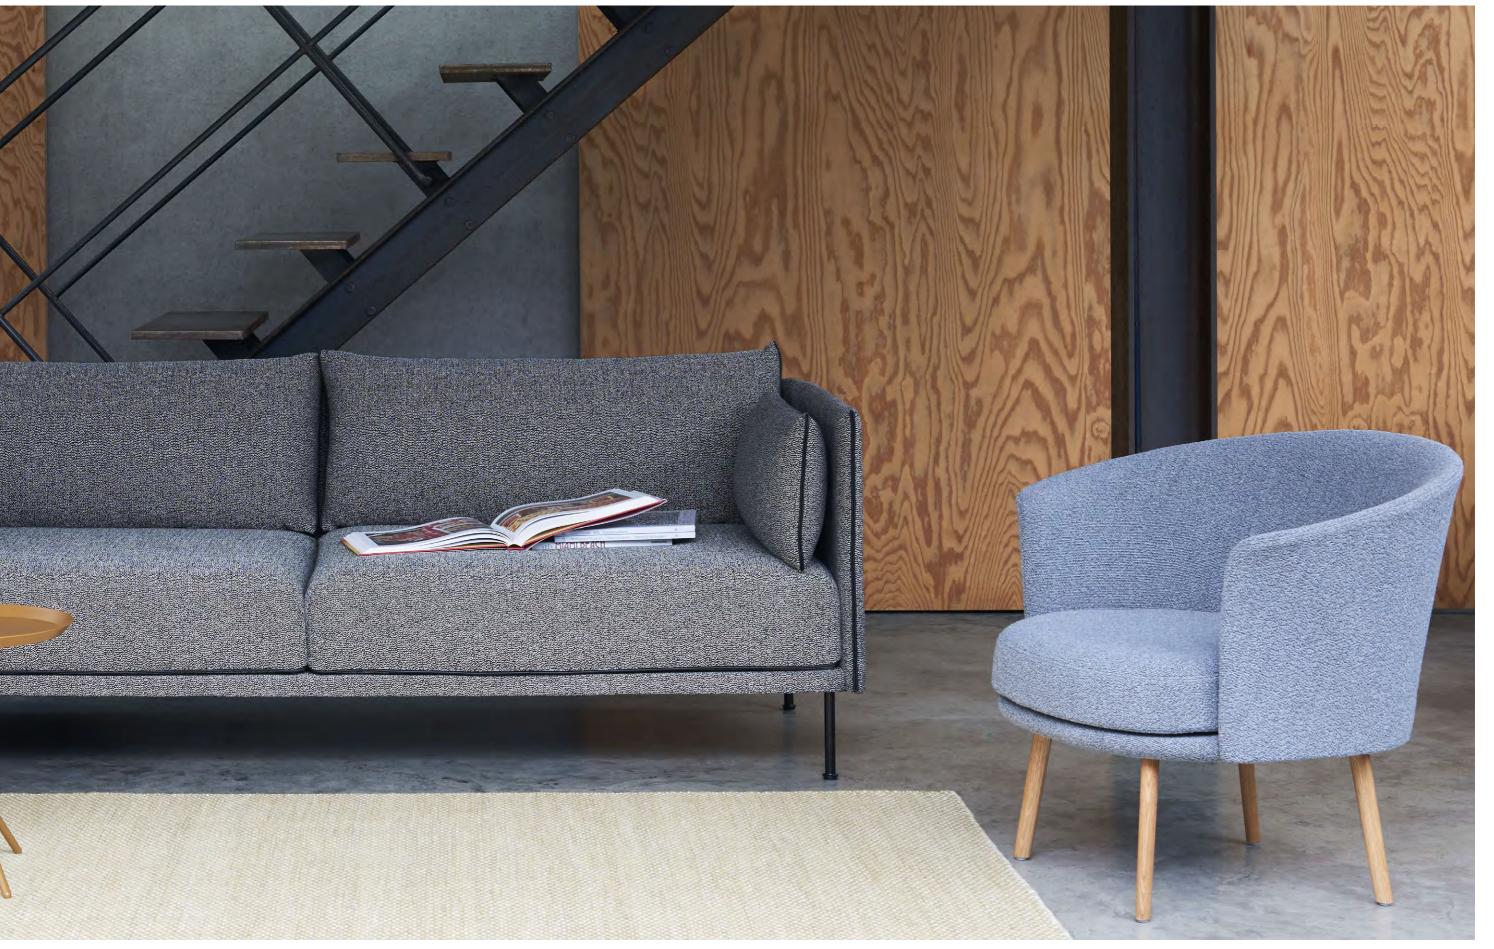

## **DORSO**

Inspired by the shifting curves of a human torso in motion, GamFratesi's Dorso combines a rounded exterior with a rotating base, creating a relaxing and functional lounge chair. Dorso's compact dimensions, swivel mechanism, and high level of comfort make it suitable for many different contexts, ranging from conference rooms, lounges, and waiting areas in public environments to homes and other private settings.

## A ROTATING LOUNGE CHAIR

Dorso is a sleek, compact lounge chair with an integrated swivel mechanism. It has a beautiful shape and a comfortable seat, as well as a surprise function not often found in a four-legged lounge chair: 360 degrees of rotation.

A chair with a swivel-base is a highly practical chair that allows its user increased flexibility. This quality makes Dorso an interesting addition to a range of public environments, including lobbies and lounges. It would also work well in the domestic sphere, especially as it offers great comfort in a compact design and can fit into limited space.