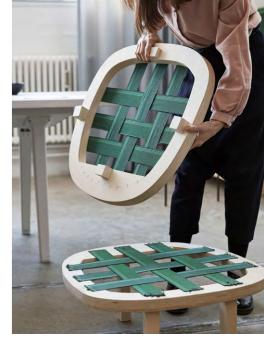

## A ROTATING LOUNGE CHAIR

Dorso is a sleek, compact lounge chair with an integrated swivel mechanism. It has a beautiful shape and a comfortable seat, as well as a surprise function not often found in a four-legged lounge chair: 360 degrees of rotation.

A chair with a swivel-base is a highly practical chair that allows its user increased flexibility. This quality makes Dorso an interesting addition to a range of public environments, including lobbies and lounges. It would also work well in the domestic sphere, especially as it offers great comfort in a compact design and can fit into limited space.