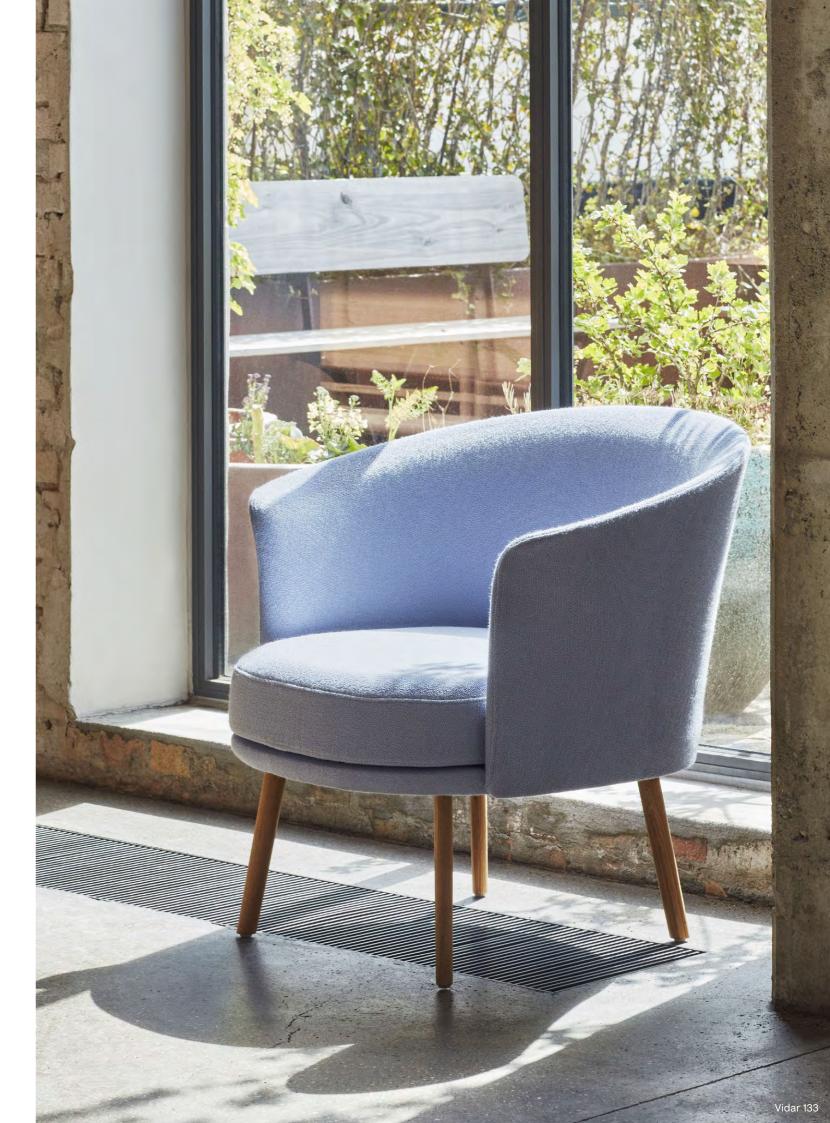

## **DORSO**

Inspired by the shifting curves of a human torso in motion, GamFratesi's Dorso combines a rounded exterior with a rotating base, creating a relaxing and functional lounge chair. Dorso's compact dimensions, swivel mechanism, and high level of comfort make it suitable for many different contexts, ranging from conference rooms, lounges, and waiting areas in public environments to homes and other private settings.

## A ROTATING LOUNGE CHAIR

Dorso is a sleek, compact lounge chair with an integrated swivel mechanism. It has a beautiful shape and a comfortable seat, as well as a surprise function not often found in a four-legged lounge chair: 360 degrees of rotation.

A chair with a swivel-base is a highly practical chair that allows its user increased flexibility. This quality makes Dorso an interesting addition to a range of public environments, including lobbies and lounges. It would also work well in the domestic sphere, especially as it offers great comfort in a compact design and can fit into limited space.