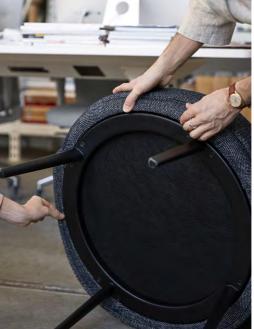

## A ROTATING LOUNGE CHAIR

Dorso is a sleek, compact lounge chair with an integrated swivel mechanism. It has a beautiful shape and a comfortable seat, as well as a surprise function not often found in a four-legged lounge chair: 360 degrees of rotation.

A chair with a swivel-base is a highly practical chair that allows its user increased flexibility. This quality makes Dorso an interesting addition to a range of public environments, including lobbies and lounges. It would also work well in the domestic sphere, especially as it offers great comfort in a compact design and can fit into limited space.