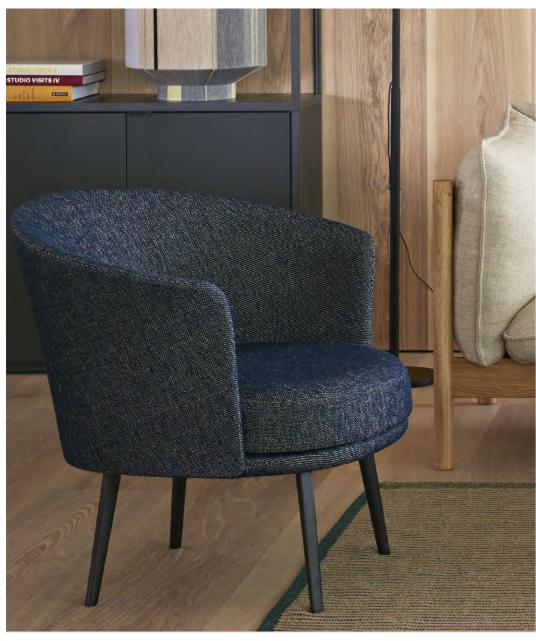

## **DORSO**

Inspired by the shifting curves of a human torso in motion, GamFratesi's Dorso combines a rounded exterior with a rotating base, creating a relaxing and functional lounge chair. Dorso's compact dimensions, swivel mechanism, and high level of comfort make it suitable for many different contexts, ranging from conference rooms, lounges, and waiting areas in public environments to homes and other private settings.

## A ROTATING LOUNGE CHAIR

Dorso is a sleek, compact lounge chair with an integrated swivel mechanism. It has a beautiful shape and a comfortable seat, as well as a surprise function not often found in a four-legged lounge chair: 360 degrees of rotation.

A chair with a swivel-base is a highly practical chair that allows its user increased flexibility. This quality makes Dorso an interesting addition to a range of public environments, including lobbies and lounges. It would also work well in the domestic sphere, especially as it offers great comfort in a compact design and can fit into limited space.