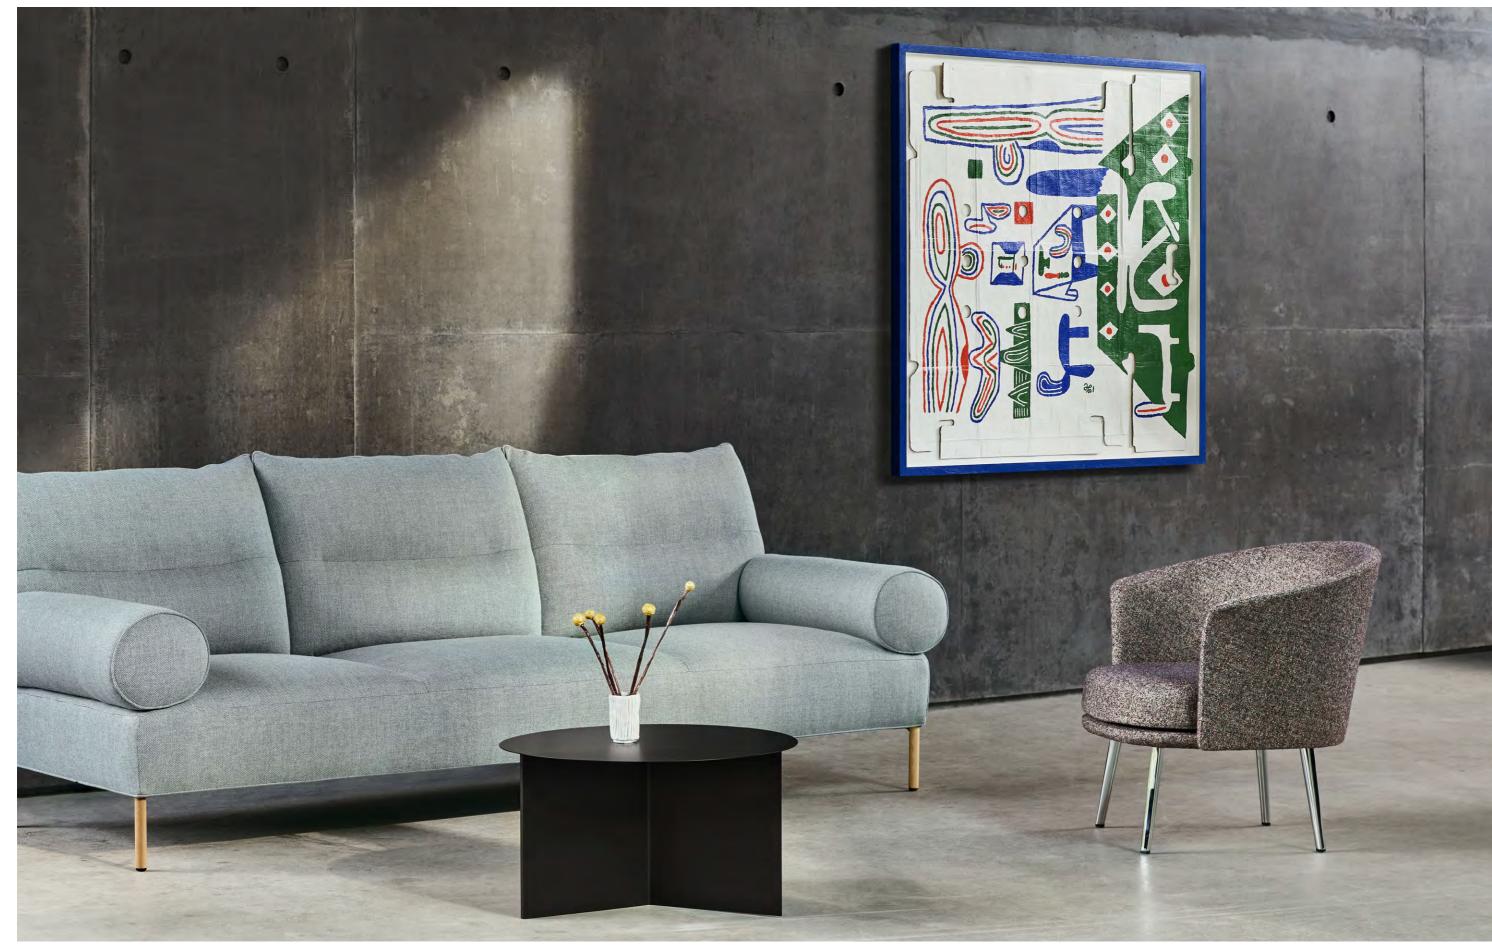

## **DORSO**

Inspired by the shifting curves of a human torso in motion, GamFratesi's Dorso combines a rounded exterior with a rotating base, creating a relaxing and functional lounge chair. Dorso's compact dimensions, swivel mechanism, and high level of comfort make it suitable for many different contexts, ranging from conference rooms, lounges, and waiting areas in public environments to homes and other private settings.

A chair with a swivel-base is a highly practical chair that allows its user increased flexibility. This quality makes Dorso an interesting addition to a range of public environments, including lobbies and lounges. It would also work well in the domestic sphere, especially as it offers great comfort in a compact design and can fit into limited space.