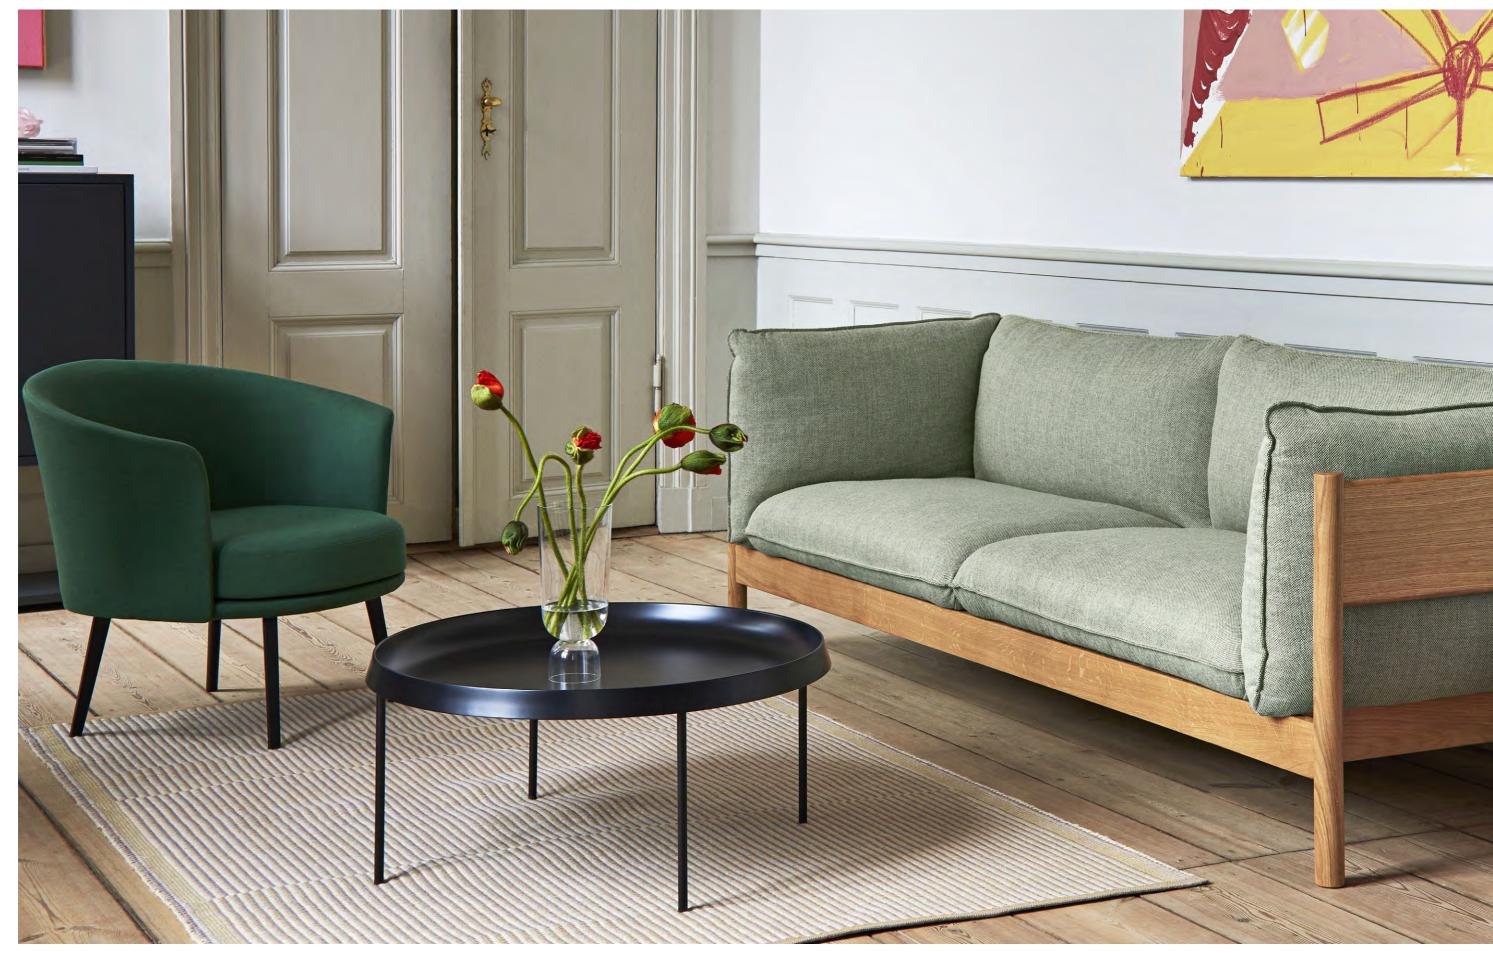

## **DORSO**

Inspired by the shifting curves of a human torso in motion, GamFratesi's Dorso combines a rounded exterior with a rotating base, creating a relaxing and functional lounge chair. Dorso's compact dimensions, swivel mechanism, and high level of comfort make it suitable for many different contexts, ranging from conference rooms, lounges, and waiting areas in public environments to homes and other private settings.

## A ROTATING LOUNGE CHAIR

Dorso is a sleek, compact lounge chair with an integrated swivel mechanism. It has a beautiful shape and a comfortable seat, as well as a surprise function not often found in a four-legged lounge chair: 360 degrees of rotation.

A chair with a swivel-base is a highly practical chair that allows its user increased flexibility. This quality makes Dorso an interesting addition to a range of public environments, including lobbies and lounges. It would also work well in the domestic sphere, especially as it offers great comfort in a compact design and can fit into limited space.