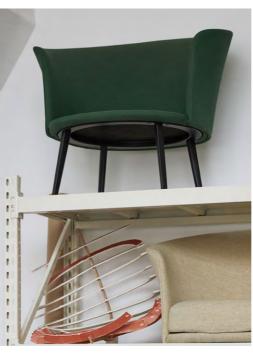

## **DORSO**

Inspired by the shifting curves of a human torso in motion, GamFratesi's Dorso combines a rounded exterior with a rotating base, creating a relaxing and functional lounge chair. Dorso's compact dimensions, swivel mechanism, and high level of comfort make it suitable for many different contexts, ranging from conference rooms, lounges, and waiting areas in public environments to homes and other private settings.

## A ROTATING LOUNGE CHAIR

Dorso is a sleek, compact lounge chair with an integrated swivel mechanism. It has a beautiful shape and a comfortable seat, as well as a surprise function not often found in a four-legged lounge chair: 360 degrees of rotation.