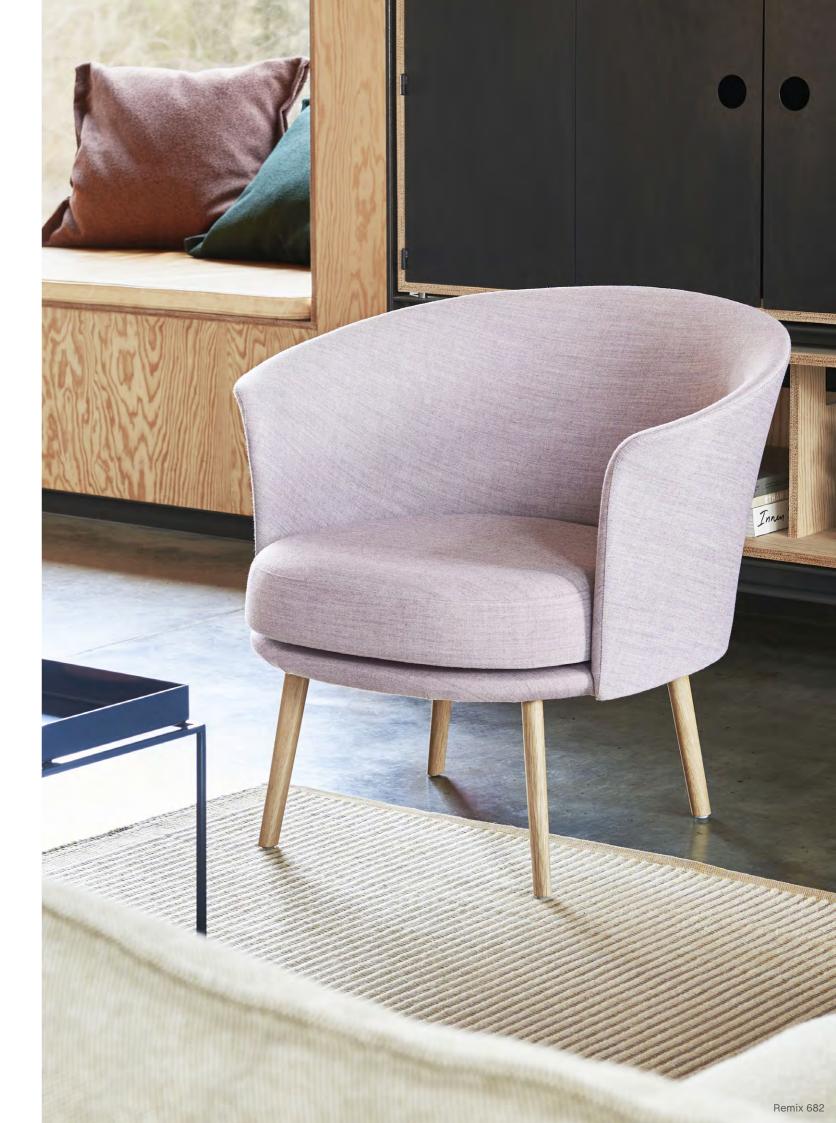

## **DORSO**

Inspired by the shifting curves of a human torso in motion, GamFratesi's Dorso combines a rounded exterior with a rotating base, creating a relaxing and functional lounge chair. Dorso's compact dimensions, swivel mechanism, and high level of comfort make it suitable for many different contexts, ranging from conference rooms, lounges, and waiting areas in public environments to homes and other private settings.

## A ROTATING LOUNGE CHAIR

Dorso is a sleek, compact lounge chair with an integrated swivel mechanism. It has a beautiful shape and a comfortable seat, as well as a surprise function not often found in a four-legged lounge chair: 360 degrees of rotation.

A chair with a swivel-base is a highly practical chair that allows its user increased flexibility. This quality makes Dorso an interesting addition to a range of public environments, including lobbies and lounges. It would also work well in the domestic sphere, especially as it offers great comfort in a compact design and can fit into limited space.