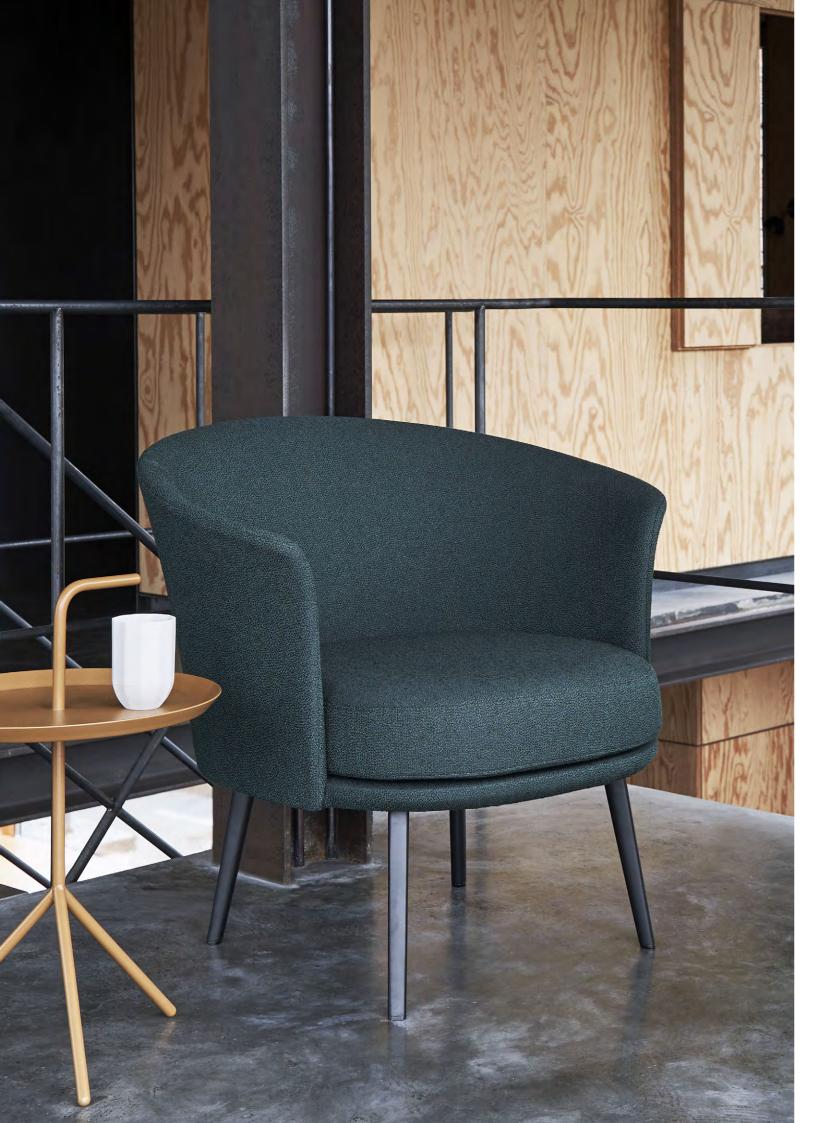

## **DORSO**

Inspired by the shifting curves of a human torso in motion, GamFratesi's Dorso combines a rounded exterior with a rotating base, creating a relaxing and functional lounge chair. Dorso's compact dimensions, swivel mechanism, and high level of comfort make it suitable for many different contexts, ranging from conference rooms, lounges, and waiting areas in public environments to homes and other private settings.

## A ROTATING LOUNGE CHAIR

Dorso is a sleek, compact lounge chair with an integrated swivel mechanism. It has a beautiful shape and a comfortable seat, as well as a surprise function not often found in a four-legged lounge chair: 360 degrees of rotation.

A chair with a swivel-base is a highly practical chair that allows its user increased flexibility. This quality makes Dorso an interesting addition to a range of public environments, including lobbies and lounges. It would also work well in the domestic sphere, especially as it offers great comfort in a compact design and can fit into limited space.