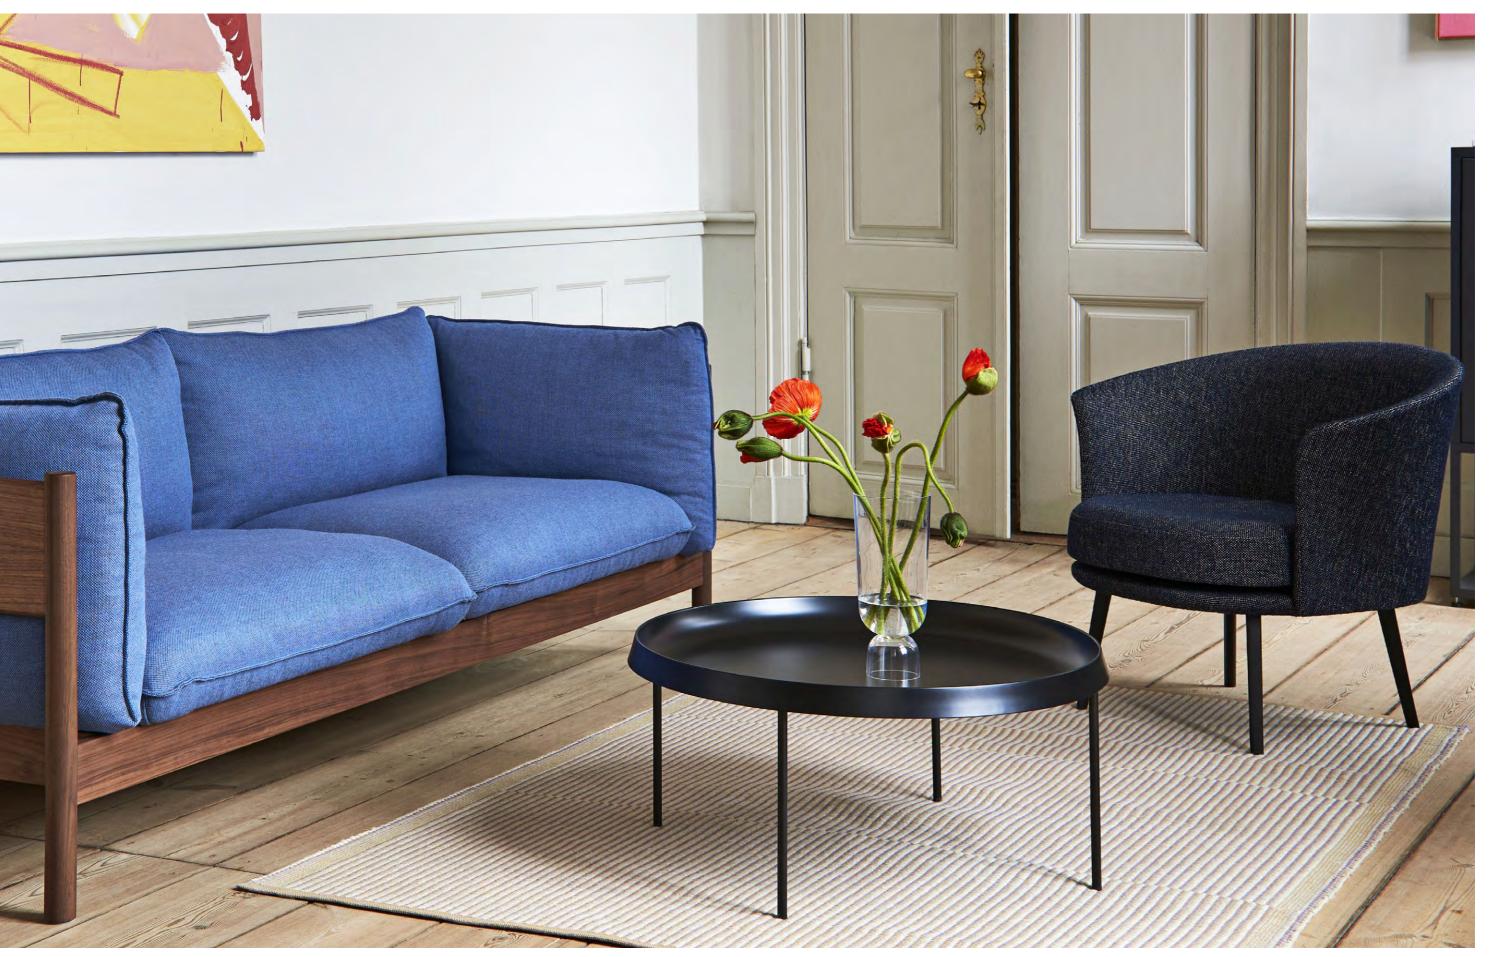

## **DORSO**

Inspired by the shifting curves of a human torso in motion, GamFratesi's Dorso combines a rounded exterior with a rotating base, creating a relaxing and functional lounge chair. Dorso's compact dimensions, swivel mechanism, and high level of comfort make it suitable for many different contexts, ranging from conference rooms, lounges, and waiting areas in public environments to homes and other private settings.

## A ROTATING LOUNGE CHAIR

Dorso is a sleek, compact lounge chair with an integrated swivel mechanism. It has a beautiful shape and a comfortable seat, as well as a surprise function not often found in a four-legged lounge chair: 360 degrees of rotation.

A chair with a swivel-base is a highly practical chair that allows its user increased flexibility. This quality makes Dorso an interesting addition to a range of public environments, including lobbies and lounges. It would also work well in the domestic sphere, especially as it offers great comfort in a compact design and can fit into limited space.