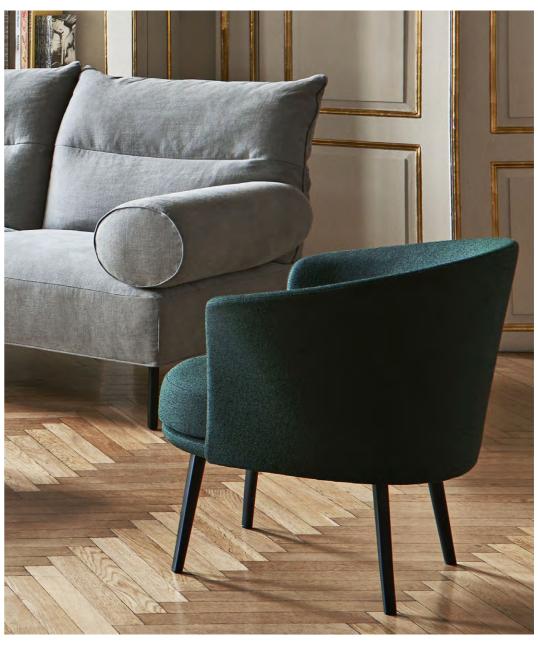

## **DORSO**

Inspired by the shifting curves of a human torso in motion, GamFratesi's Dorso combines a rounded exterior with a rotating base, creating a relaxing and functional lounge chair. Dorso's compact dimensions, swivel mechanism, and high level of comfort make it suitable for many different contexts, ranging from conference rooms, lounges, and waiting areas in public environments to homes and other private settings.

## A ROTATING LOUNGE CHAIR

Dorso is a sleek, compact lounge chair with an integrated swivel mechanism. It has a beautiful shape and a comfortable seat, as well as a surprise function not often found in a four-legged lounge chair: 360 degrees of rotation.