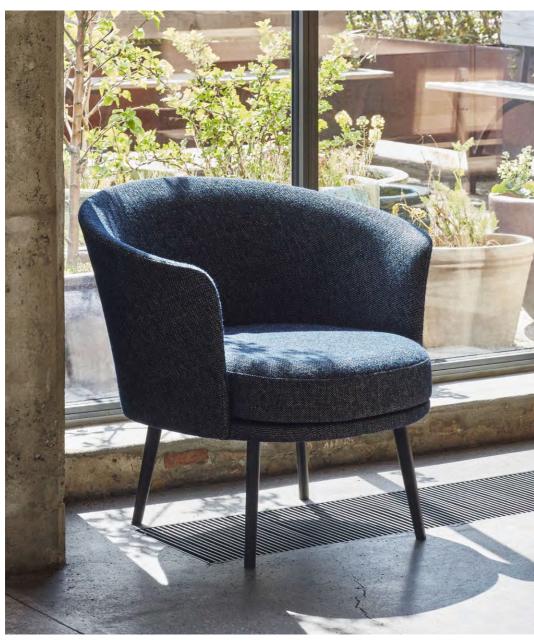

## **DORSO**

Inspired by the shifting curves of a human torso in motion, GamFratesi's Dorso combines a rounded exterior with a rotating base, creating a relaxing and functional lounge chair. Dorso's compact dimensions, swivel mechanism, and high level of comfort make it suitable for many different contexts, ranging from conference rooms, lounges, and waiting areas in public environments to homes and other private settings.

## A ROTATING LOUNGE CHAIR

Dorso is a sleek, compact lounge chair with an integrated swivel mechanism. It has a beautiful shape and a comfortable seat, as well as a surprise function not often found in a four-legged lounge chair: 360 degrees of rotation.

A chair with a swivel-base is a highly practical chair that allows its user increased flexibility. This quality makes Dorso an interesting addition to a range of public environments, including lobbies and lounges. It would also work well in the domestic sphere, especially as it offers great comfort in a compact design and can fit into limited space.