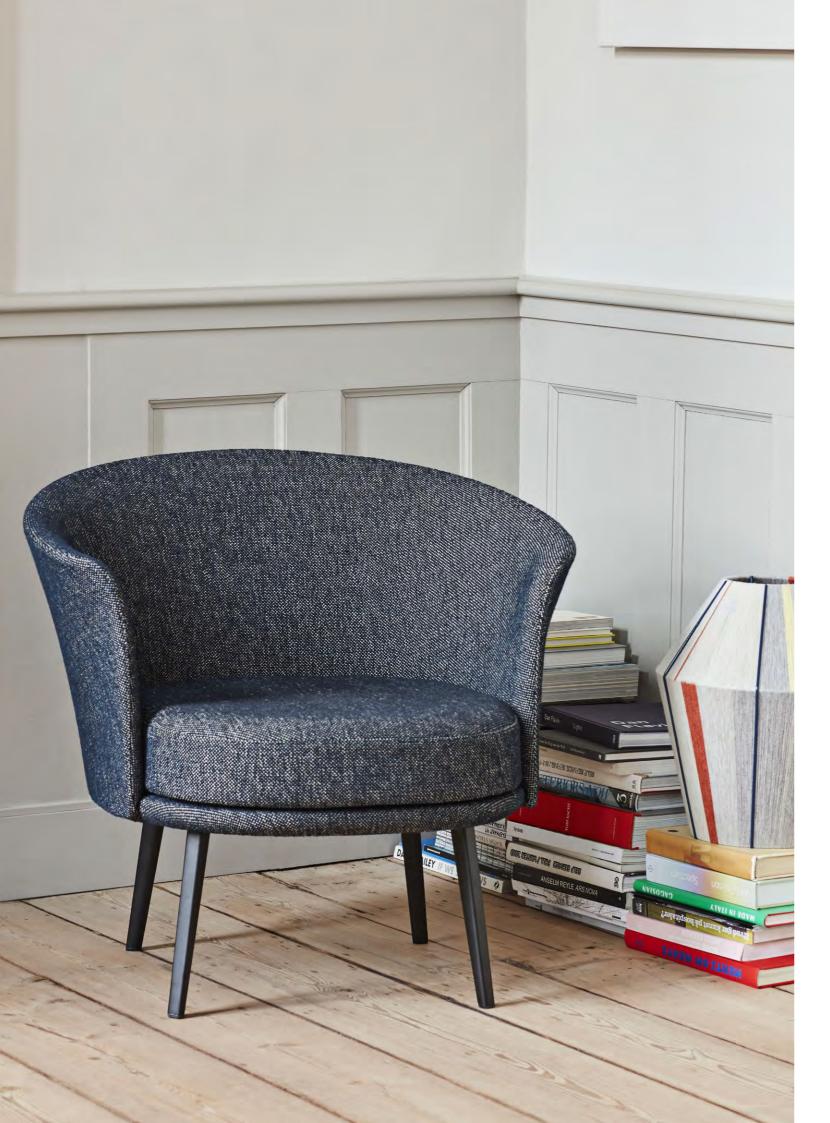

## **DORSO**

Inspired by the shifting curves of a human torso in motion, GamFratesi's Dorso combines a rounded exterior with a rotating base, creating a relaxing and functional lounge chair. Dorso's compact dimensions, swivel mechanism, and high level of comfort make it suitable for many different contexts, ranging from conference rooms, lounges, and waiting areas in public environments to homes and other private settings.

## A ROTATING LOUNGE CHAIR

Dorso is a sleek, compact lounge chair with an integrated swivel mechanism. It has a beautiful shape and a comfortable seat, as well as a surprise function not often found in a four-legged lounge chair: 360 degrees of rotation.

A chair with a swivel-base is a highly practical chair that allows its user increased flexibility. This quality makes Dorso an interesting addition to a range of public environments, including lobbies and lounges. It would also work well in the domestic sphere, especially as it offers great comfort in a compact design and can fit into limited space.