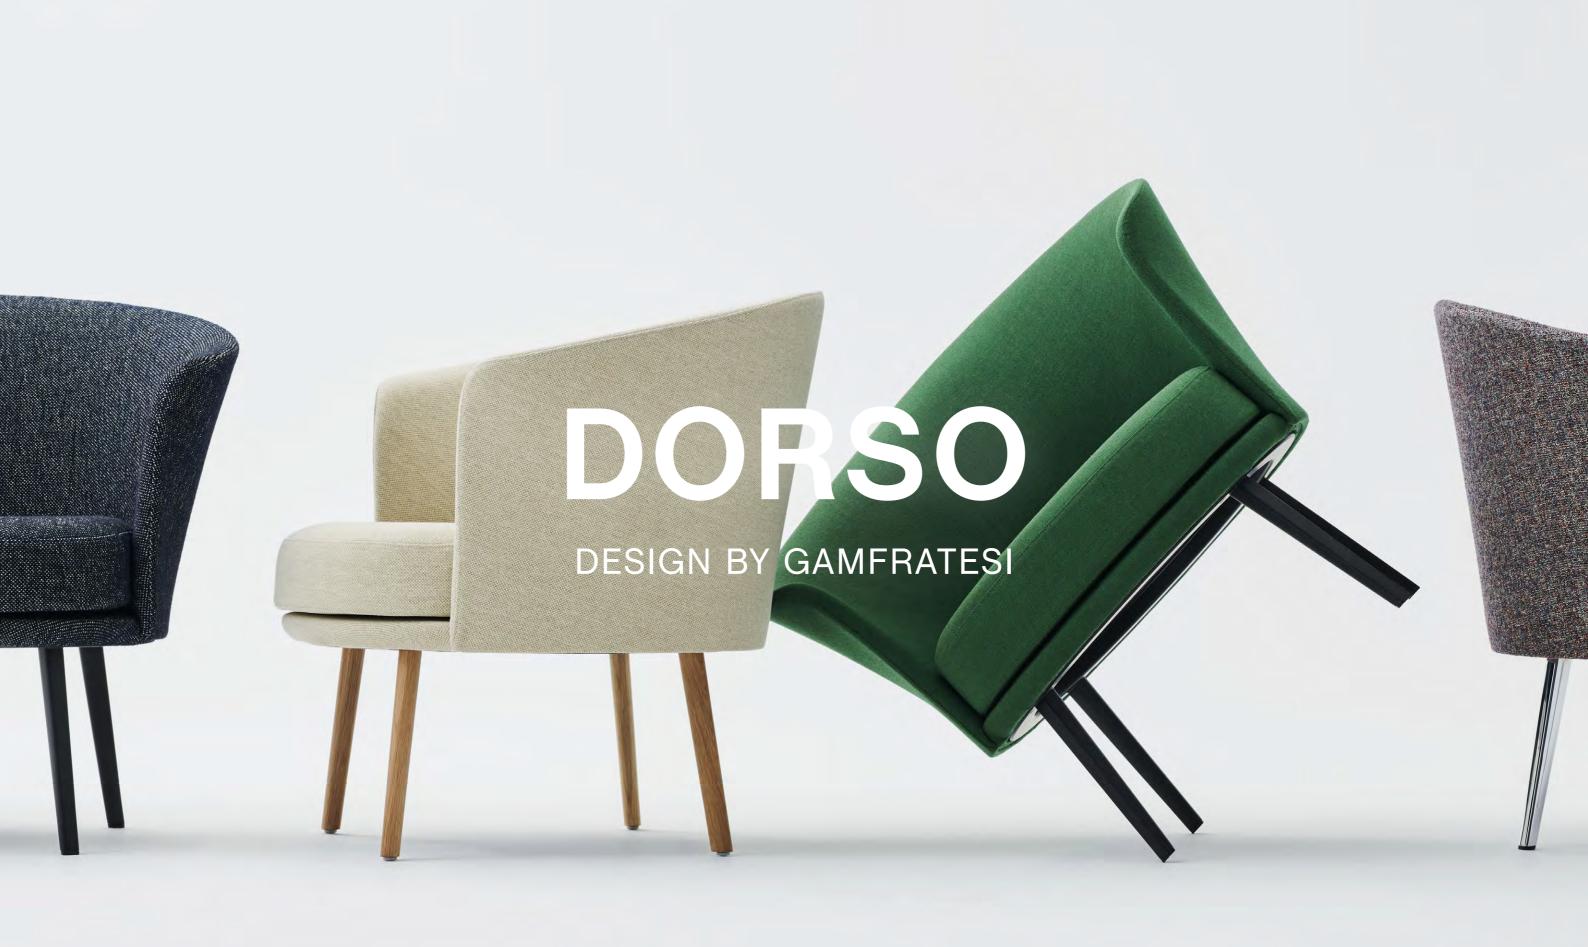

## **DORSO**

Inspired by the shifting curves of a human torso in motion, GamFratesi's Dorso combines a rounded exterior with a rotating base, creating a relaxing and functional lounge chair. Dorso's compact dimensions, swivel mechanism, and high level of comfort make it suitable for many different contexts, ranging from conference rooms, lounges, and waiting areas in public environments to homes and other private settings.

## A ROTATING LOUNGE CHAIR

Dorso is a sleek, compact lounge chair with an integrated swivel mechanism. It has a beautiful shape and a comfortable seat, as well as a surprise function not often found in a four-legged lounge chair: 360 degrees of rotation.

A chair with a swivel-base is a highly practical chair that allows its user increased flexibility. This quality makes Dorso an interesting addition to a range of public environments, including lobbies and lounges. It would also work well in the domestic sphere, especially as it offers great comfort in a compact design and can fit into limited space.