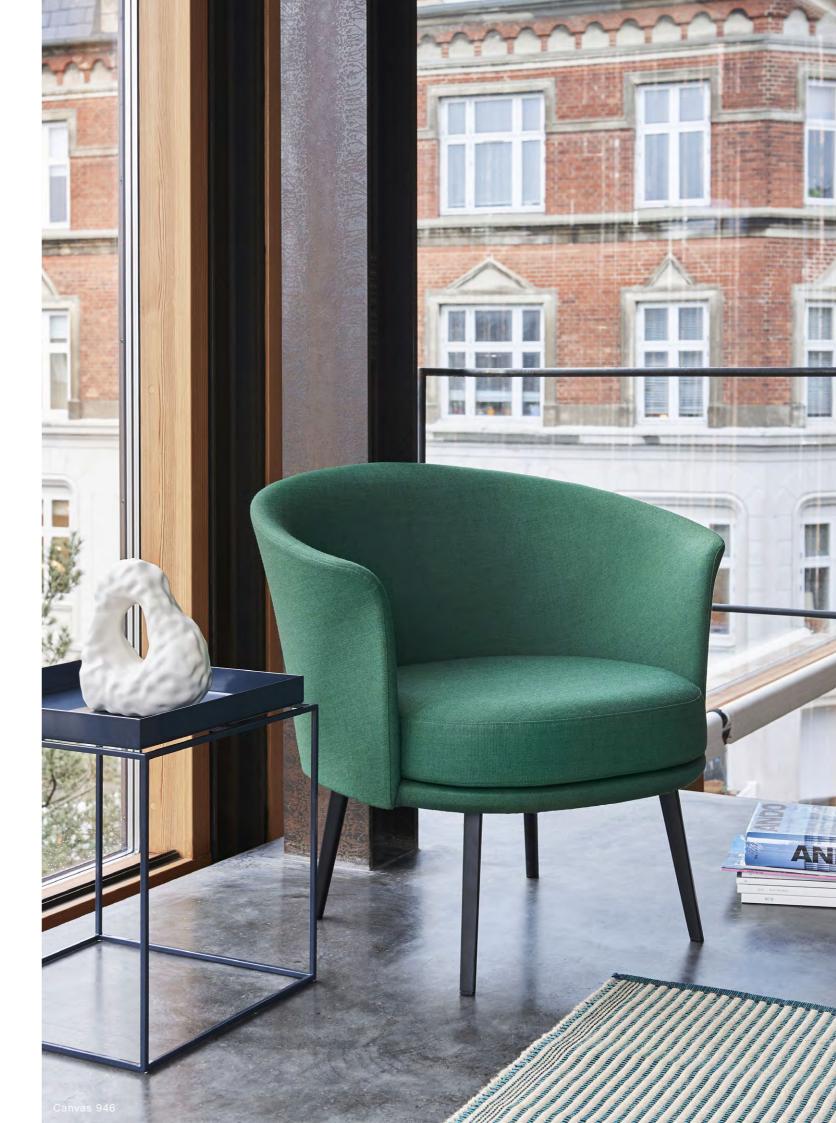

## A ROTATING LOUNGE CHAIR

Dorso is a sleek, compact lounge chair with an integrated swivel mechanism. It has a beautiful shape and a comfortable seat, as well as a surprise function not often found in a four-legged lounge chair: 360 degrees of rotation.

A chair with a swivel-base is a highly practical chair that allows its user increased flexibility. This quality makes Dorso an interesting addition to a range of public environments, including lobbies and lounges. It would also work well in the domestic sphere, especially as it offers great comfort in a compact design and can fit into limited space.