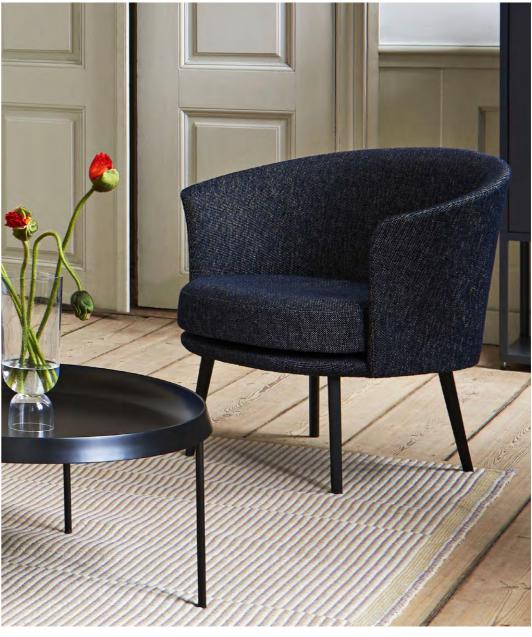

## **DORSO**

Inspired by the shifting curves of a human torso in motion, GamFratesi's Dorso combines a rounded exterior with a rotating base, creating a relaxing and functional lounge chair. Dorso's compact dimensions, swivel mechanism, and high level of comfort make it suitable for many different contexts, ranging from conference rooms, lounges, and waiting areas in public environments to homes and other private settings.

## A ROTATING LOUNGE CHAIR

Dorso is a sleek, compact lounge chair with an integrated swivel mechanism. It has a beautiful shape and a comfortable seat, as well as a surprise function not often found in a four-legged lounge chair: 360 degrees of rotation.

A chair with a swivel-base is a highly practical chair that allows its user increased flexibility. This quality makes Dorso an interesting addition to a range of public environments, including lobbies and lounges. It would also work well in the domestic sphere, especially as it offers great comfort in a compact design and can fit into limited space.