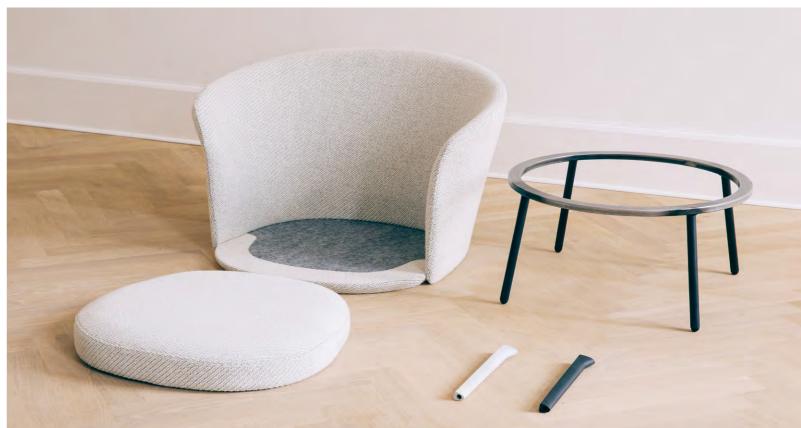

## **DORSO**

Inspired by the shifting curves of a human torso in motion, GamFratesi's Dorso combines a rounded exterior with a rotating base, creating a relaxing and functional lounge chair. Dorso's compact dimensions, swivel mechanism, and high level of comfort make it suitable for many different contexts, ranging from conference rooms, lounges, and waiting areas in public environments to homes and other private settings.

## A ROTATING LOUNGE CHAIR

Dorso is a sleek, compact lounge chair with an integrated swivel mechanism. It has a beautiful shape and a comfortable seat, as well as a surprise function not often found in a four-legged lounge chair: 360 degrees of rotation.

A chair with a swivel-base is a highly practical chair that allows its user increased flexibility. This quality makes Dorso an interesting addition to a range of public environments, including lobbies and lounges. It would also work well in the domestic sphere, especially as it offers great comfort in a compact design and can fit into limited space.