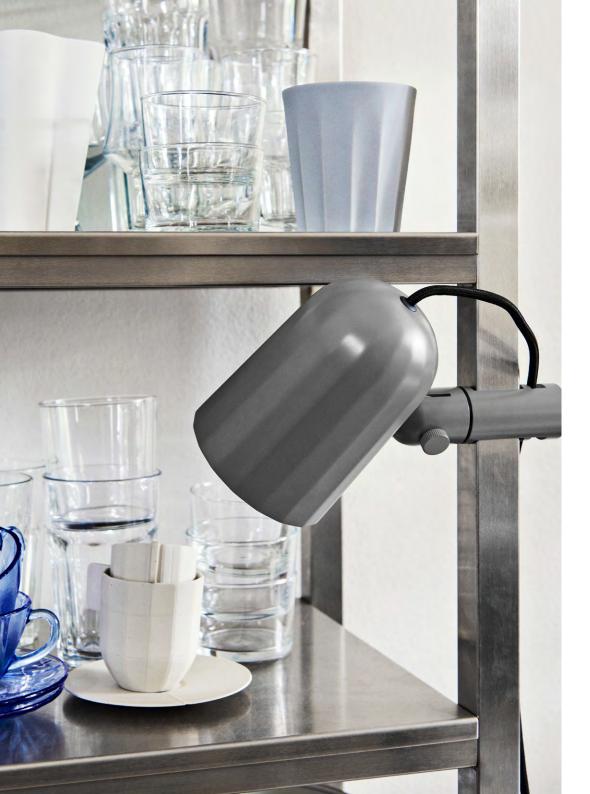

# **NOC CLAMP**

Noc is a universal clamp light with a faceted die cast aluminium shade. Its machined aluminium stem and clamp offers two points of adjustment and can be used on table tops, shelves and headboards.

### MATERIALS

LAMP STEM AND CLAMP / Machined aluminium

LAMP SHADE / Die cast aluminium

CORD / Silicone cable 300 cm

Please note that the cable is black for the dark grey and red versions and white for the off white version.