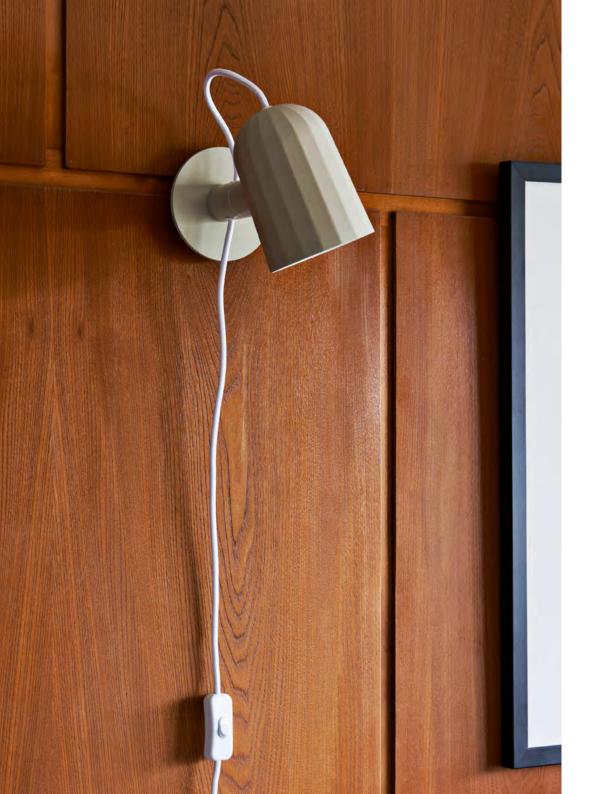

# **NOC WALL**

Noc Wall is an adaptable die-cast aluminium wall light with a faceted shade and a smooth powder coat finish. The rotating mechanism provides two points of adjustment and the main light is fixed into the wall-mounted bracket allowing the cable to hang freely from the light to be plugged into a wall socket. Noc Wall is a versatile light for every day use in both domestic and commercial settings. It is supplied with a bulb and a two-metre cable with inline switch.

Noc Wall is also available as Noc Wall Button, featuring a toggle switch on the wall base. Noc Wall is available in dark grey and off white.