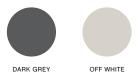

Noc Wall is also available as Noc Wall Button, featuring a toggle switch on the wall base. Noc Wall is available in dark grey and off white.

## COLOURS