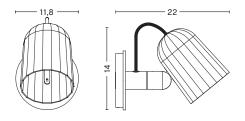

## DIMENSIONS

NOC WALL W11 x D22 x H14 cm

NOC WALL BUTTON W11,8 x D22 x H14 cm