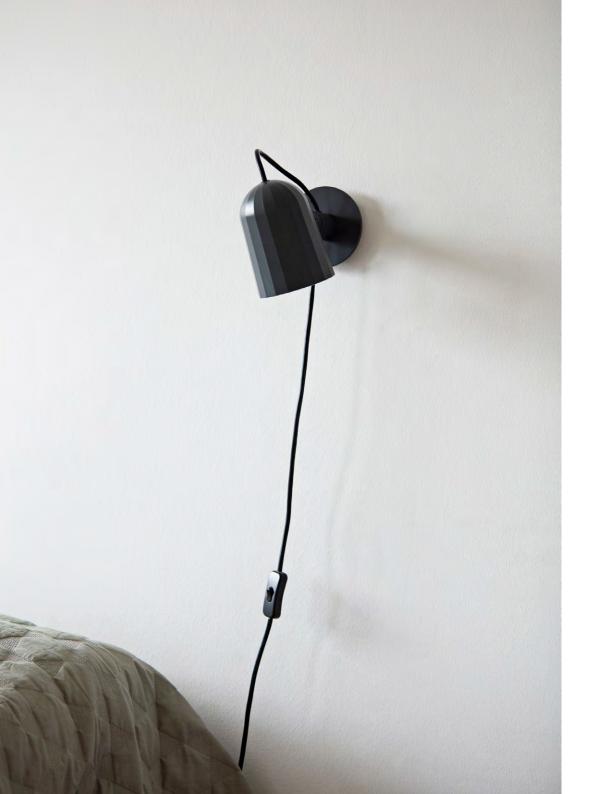

# **NOC WALL**

Noc Wall is an adaptable die-cast aluminium wall light with a faceted shade and a smooth powder coat finish. The rotating mechanism provides two points of adjustment and the main light is fixed into the wall-mounted bracket allowing the cable to hang freely from the light to be plugged into a wall socket. Noc Wall is a versatile light for every day use in both domestic and commercial settings. It is supplied with a bulb and a two-metre cable with inline switch.

Noc Wall is also available as Noc Wall Button, featuring a toggle switch on the wall base. Noc Wall is available in dark grey and off white.

### MATERIALS

LAMP STEM AND CLAMP / Machined aluminium

LAMP SHADE / Die cast aluminium

CORD / Silicone cable 200 cm

Please note that the cable is black for the dark grey and red versions and white for the off white version.

#### LIGHT SOURCE

LED E14 (A15), 5,5W Inline switch

## DIMENSIONS

NOC WALL W11 x D22 x H14 cm

NOC WALL BUTTON W11,8 x D22 x H14 cm