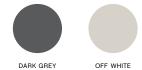

# COLOURS

Noc Wall is also available as Noc Wall Button, featuring a toggle switch on the wall base. Noc Wall is available in dark grey and off white.

## COLOURS