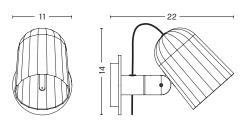

## DIMENSIONS

NOC WALL W11 x D22 x H14 cm

NOC WALL BUTTON W11,8 x D22 x H14 cm