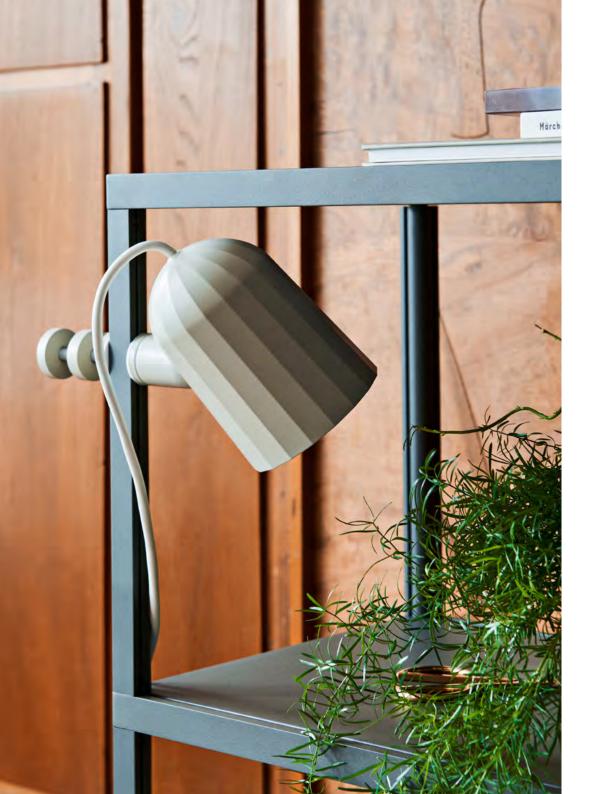

# **NOC WALL**

Noc Wall is an adaptable die-cast aluminium wall light with a faceted shade and a smooth powder coat finish. The rotating mechanism provides two points of adjustment and the main light is fixed into the wall-mounted bracket allowing the cable to hang freely from the light to be plugged into a wall socket. Noc Wall is a versatile light for every day use in both domestic and commercial settings. It is supplied with a bulb and a two-metre cable with inline switch.

Noc Wall is also available as Noc Wall Button, featuring a toggle switch on the wall base. Noc Wall is available in dark grey and off white.

### MATERIALS

LAMP STEM AND CLAMP / Machined aluminium

LAMP SHADE / Die cast aluminium

CORD / Silicone cable 200 cm

Please note that the cable is black for the dark grey and red versions and white for the off white version.