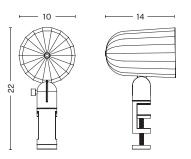

# **NOC CLAMP**

Noc is a universal clamp light with a faceted die cast aluminium shade. Its machined aluminium stem and clamp offers two points of adjustment and can be used on table tops, shelves and headboards.

### DIMENSIONS

W10 x D14 x H22 cm