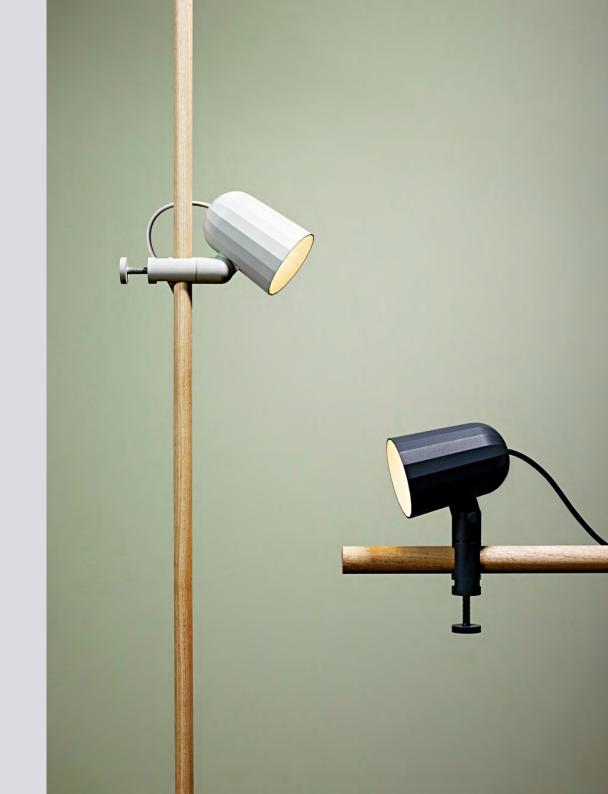

# **NOC CLAMP**

Noc is a universal clamp light with a faceted die cast aluminium shade. Its machined aluminium stem and clamp offers two points of adjustment and can be used on table tops, shelves and headboards.

### MATERIALS

LAMP STEM AND CLAMP / Machined aluminium

LAMP SHADE / Die cast aluminium

CORD / Silicone cable 300 cm

Please note that the cable is black for the dark grey and red versions and white for the off white version.

## LIGHT SOURCE

LED E14 (A15), 5,5W Inline switch

### DIMENSIONS

W10 x D14 x H22 cm