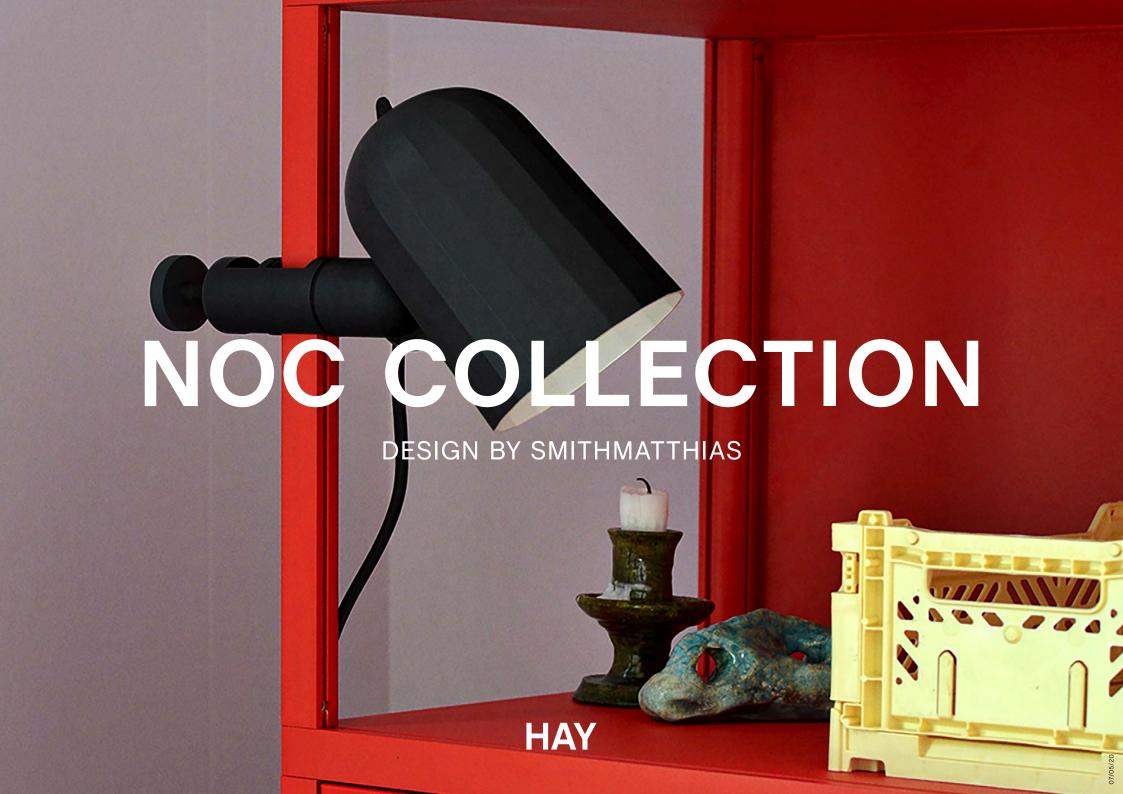

# **NOC CLAMP**

Noc is a universal clamp light with a faceted die cast aluminium shade. Its machined aluminium stem and clamp offers two points of adjustment and can be used on table tops, shelves and headboards.

# **NOC WALL**

Noc Wall is an adaptable die-cast aluminium wall light with a faceted shade and a smooth powder coat finish. The rotating mechanism provides two points of adjustment and the main light is fixed into the wall-mounted bracket allowing the cable to hang freely from the light to be plugged into a wall socket. Noc Wall is a versatile light for every day use in both domestic and commercial settings. It is supplied with a bulb and a two-metre cable with inline switch.