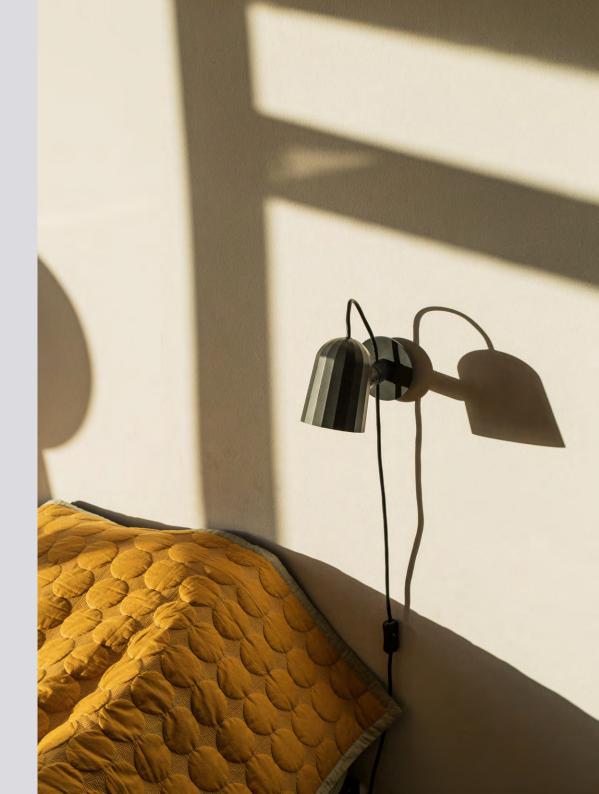

# **NOC WALL**

Noc Wall is an adaptable die-cast aluminium wall light with a faceted shade and a smooth powder coat finish. The rotating mechanism provides two points of adjustment and the main light is fixed into the wall-mounted bracket allowing the cable to hang freely from the light to be plugged into a wall socket. Noc Wall is a versatile light for every day use in both domestic and commercial settings. It is supplied with a bulb and a two-metre cable with inline switch.

Noc Wall is also available as Noc Wall Button, featuring a toggle switch on the wall base. Noc Wall is available in dark grey and off white.