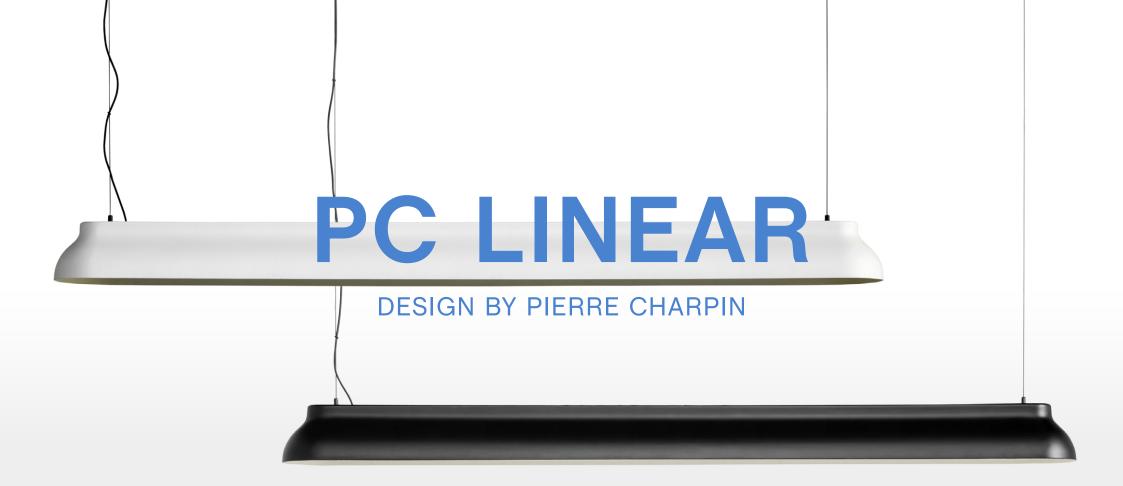

## PC LINEAR

The newest addition to Pierre Charpin's iconic collection of PC Lights, the PC Linear shares its sleek, monolithic aesthetic with the rest of the line. Concealing its technological elements inside the shade, it has an elegant contemporary silhouette that works well in both domestic and professional environments. The tulip-shaped form of its shade is a visual link between the PC Linear and the other lights in the PC Family, resulting in an appealing aesthetic harmony.

# **DESIGN HIGHLIGHTS**

PC Linear is the first linear suspension lamp in the HAY Lighting Collection. This typology of light is ideal for meeting spaces, conference tables, or even a kitchen area in a domestic or professional setting. In terms of functionality, PC Linear is extremely flexible. It offers a uniform dissipation of light, and is adjustable in both height and brightness, , so it can be used to satisfy any condition or requirement.