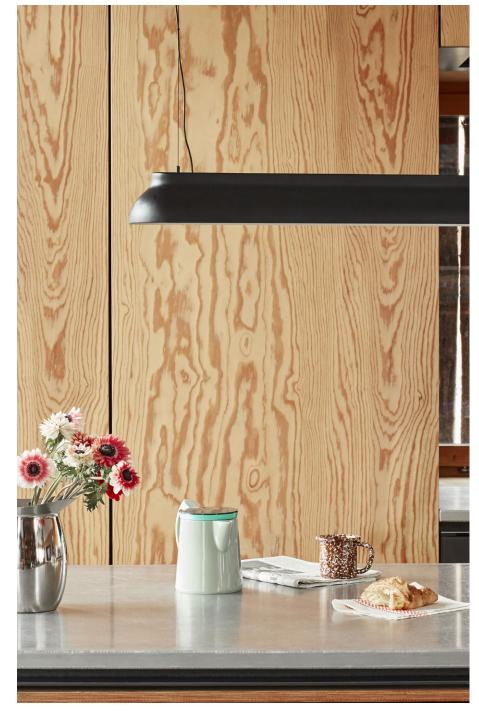

## PC LINEAR

The newest addition to Pierre Charpin's iconic collection of PC Lights, the PC Linear shares its sleek, monolithic aesthetic with the rest of the line. Concealing its technological elements inside the shade, it has an elegant contemporary silhouette that works well in both domestic and professional environments. The tulip-shaped form of its shade is a visual link between the PC Linear and the other lights in the PC Family, resulting in an appealing aesthetic harmony.

# **DESIGN HIGHLIGHTS**

PC Linear is the first linear suspension lamp in the HAY Lighting Collection. This typology of light is ideal for meeting spaces, conference tables, or even a kitchen area in a domestic or professional setting. In terms of functionality, PC Linear is extremely flexible. It offers a uniform dissipation of light, and is adjustable in both height and brightness, , so it can be used to satisfy any condition or requirement.