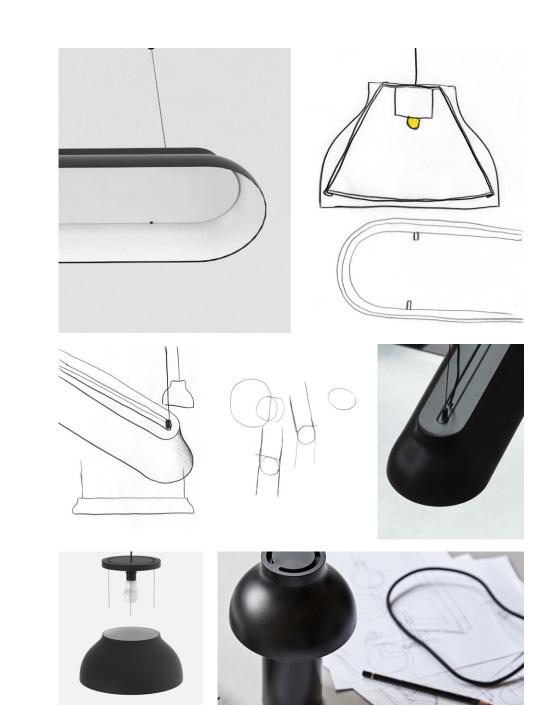

## **PIERRE CHARPIN**

Trained as an artist, Pierre Charpin has devoted himself to furniture and object design since the early 1990s. His approach to design is strongly influenced by his artistic background. Pierre's research on form and color characterize his work and can be seen in both, limited edition products and industrial products like the PC lamp. The use of a simple vocabulary and elementary forms is a constant aspect in his work, as well as the desire to offer sensual objects. Drawing, which he practices as a starting point for his designs, is an essential part of his creative process. Pierre Charpin's pieces have been included in exhibitions around the world and are held in many museum collections. He was elected Designer of the Year 2017 at Maison & Objet. For HAY he has made the PC Task Light, PC Portable, PC Table, PC Pendant, and the PC Linear.