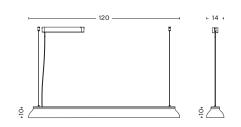

### PRICES

Please see separate Lighting News price sheet

- PC LINEAR -

DIMENSIONS

PC LINEAR H10 x L120 x W14 cm

COLOURS