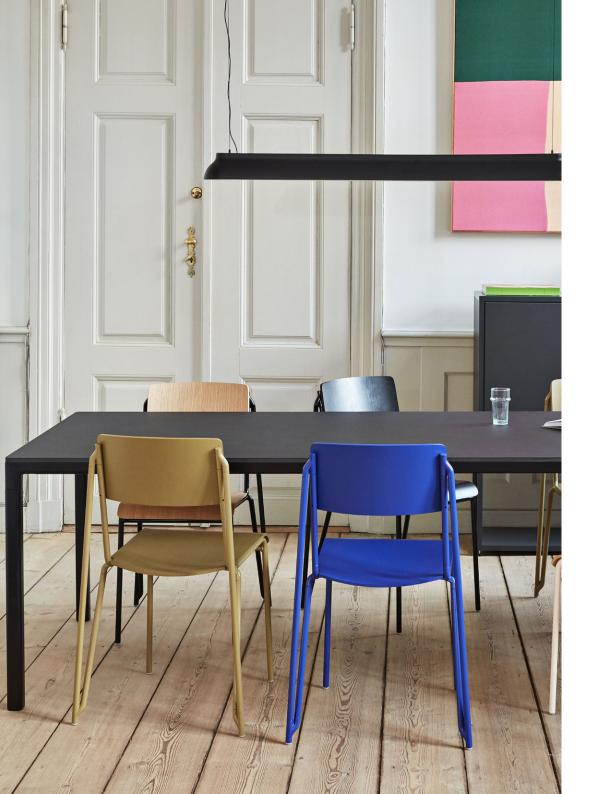

# **DESIGN HIGHLIGHTS**

PC Linear is the first linear suspension lamp in the HAY Lighting Collection. This typology of light is ideal for meeting spaces, conference tables, or even a kitchen area in a domestic or professional setting. In terms of functionality, PC Linear is extremely flexible. It offers a uniform dissipation of light, and is adjustable in both height and brightness, , so it can be used to satisfy any condition or requirement.