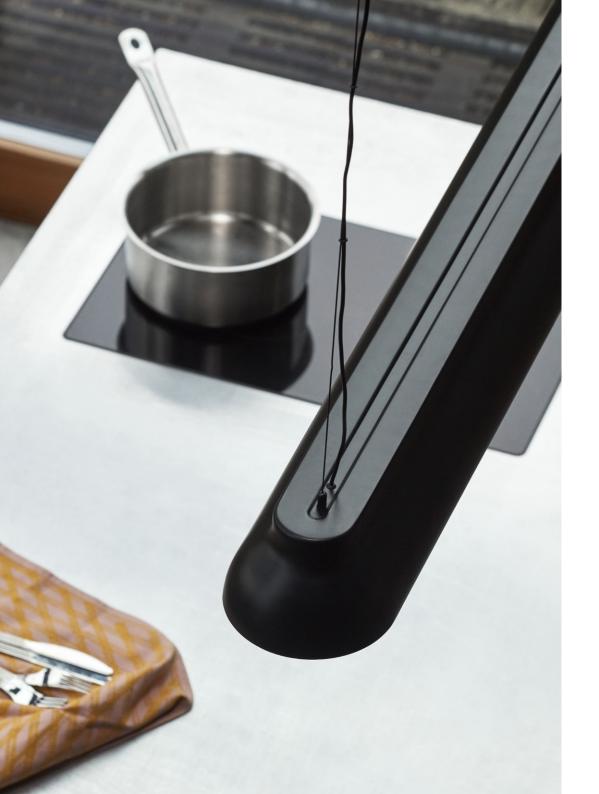

## PC LINEAR

The newest addition to Pierre Charpin's iconic collection of PC Lights, the PC Linear shares its sleek, monolithic aesthetic with the rest of the line. Concealing its technological elements inside the shade, it has an elegant contemporary silhouette that works well in both domestic and professional environments. The tulip-shaped form of its shade is a visual link between the PC Linear and the other lights in the PC Family, resulting in an appealing aesthetic harmony.

#### MATERIALS

SHADE / Stamped aluminum with a wet spray finish DIFFUSER / Extruded and injection moulded polycarbonat (PC) CEILING CANOPY / Injection moulded ABS CABLE / 400 cm silicone power cable