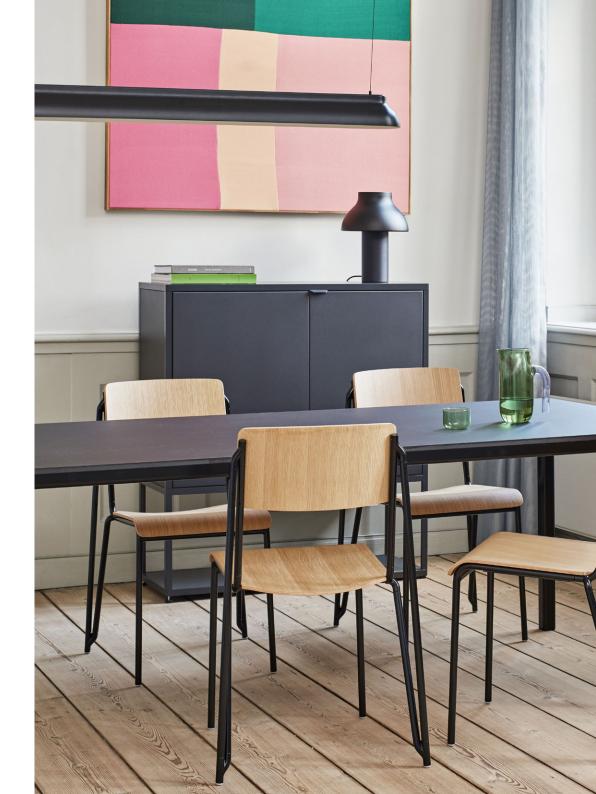

## PC LINEAR

The newest addition to Pierre Charpin's iconic collection of PC Lights, the PC Linear shares its sleek, monolithic aesthetic with the rest of the line. Concealing its technological elements inside the shade, it has an elegant contemporary silhouette that works well in both domestic and professional environments. The tulip-shaped form of its shade is a visual link between the PC Linear and the other lights in the PC Family, resulting in an appealing aesthetic harmony.

# **DESIGN HIGHLIGHTS**

PC Linear is the first linear suspension lamp in the HAY Lighting Collection. This typology of light is ideal for meeting spaces, conference tables, or even a kitchen area in a domestic or professional setting. In terms of functionality, PC Linear is extremely flexible. It offers a uniform dissipation of light, and is adjustable in both height and brightness, , so it can be used to satisfy any condition or requirement.