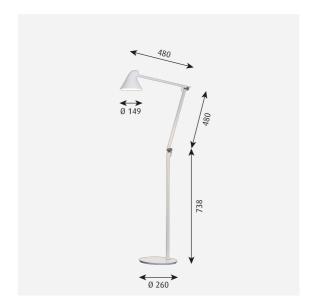

#### Sizes and weights

Width x Height x Length (mm) | 260 x 1250 x 560 Max 7.2 kg