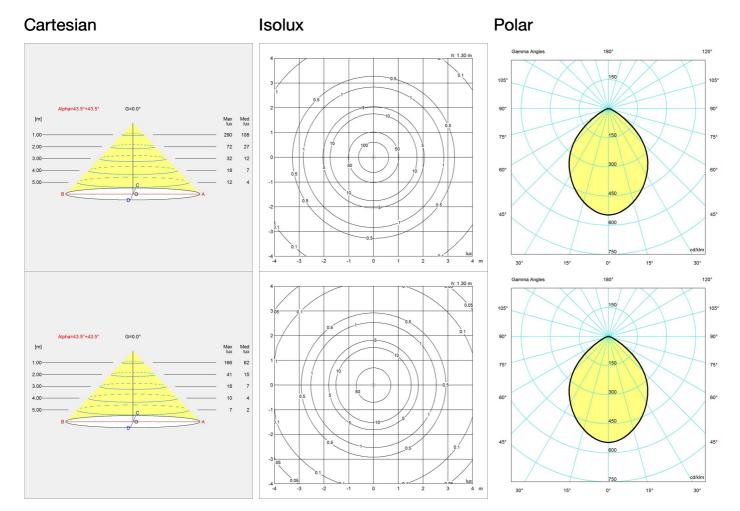

weight includes the base plate. The innovation of the LED technology is constant. The specifications mentioned are based on present technology.

### **Product family**



IP Wall NJP Table

### **Product variants**

| ( | Colour               | Cable type | Light source  | Lumen |
|---|----------------------|------------|---------------|-------|
| ( | Black                | BLK PL     | LED 2700K 10W | 529   |
| ( | Dark aluminium grey  | WHT PL     | LED 3000K 10W | 550   |
| ( | Light aluminium grey |            |               |       |
| ( | White                |            |               |       |





**NJP Floor** 

### Design

nendo

### Weight

Min: 7.176 kg Max: 7.176 kg

### **Finish**

Black, Dark aluminium grey, Light aluminium grey, White



## Light distribution diagrams



### Spare parts & accessories

| Product           | Variant number |  |
|-------------------|----------------|--|
| ADAPTOR 12V BLK   | 5744164867     |  |
| ADAPTOR 12V WHT   | 5744164870     |  |
| NJP BUSHING PLAST | 5744165183     |  |