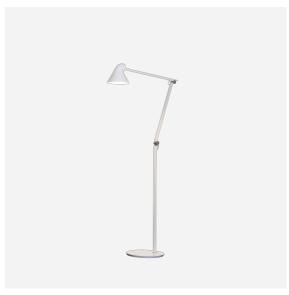

# **NJP Floor**

The fixture provides direct glare-free horizontal light while reflecting some of the light through the rear of the head, illuminating the top of the arm. The ergonomic design of the fixture head shapes the light and gives optimal light direction. A simple mechanical system provides great freedom of movement, so the light can always be set in the ideal position in the workspace. The shade is painted white on the inside, reflecting comfortable diffused light.

#### Sizes and weights

Width x Height x Length (mm) | 260 x 1250 x 560 Max 7.2 kg