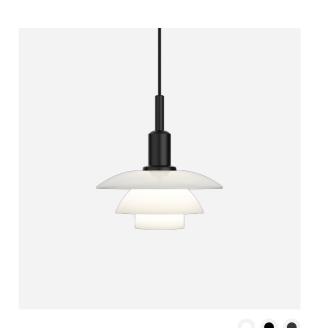

# PH 3/3 PENDANT

The fixture emits a diffused and comfortable glare-free light, characteristic of the reflective three-shade-system by Poul Henningsen. The fixture is available with white opal glass or soft touch black painted metal with a white inner side. The translucent shades in three-layered mouth blown opal glass create a warm glow around the pendant, where the metal shades with the white painted inner sides reflect a fine and primarily downward directed light. The combination of a metal top shade and opal glass middle and lower shades provides both. The included diffuser in frosted glass is easy to insert for an even softer light distribution.

### PH 3/3 Pendant

### Finish

Shades: White opal glass or soft touch black painted with white inner side. Suspension: Matt black, powder coated. Canopy: Matt black, powder coated.

### Materials

Shades: Mouth-blown white opal glass or spun aluminium. Bottom diffuser: Frosted glass. Suspension: Aluminium. Canopy: Aluminium.