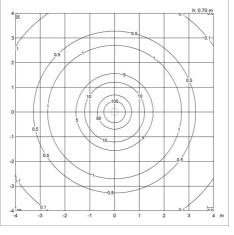

(mm) | 285 x 300 x 285 Max 1.9 kg

### Class

Ingress protection IP20. Electric shock protection II w/o ground.

### Light source

1x60W E27

### Information

Frosted glass bottom diffuser to ensure a diffuse light distribution.

# 00 285

# **Product variants**

| Colour                 | Light source | Shade             |
|------------------------|--------------|-------------------|
| Metal black            | 1x60W E27    | Glass             |
| Metal black/opal glass |              | METAL BLACK       |
| ○ White opal glass     |              | METAL BLACK/GLASS |

louis poulsen louispoulsen.com

# Design

Poul Henningsen

# Weight

Min: 1.273 kg Max: 1.873 kg

# **Finish**

Metal black, Metal black/opal glass, White opal glass

# Light distribution diagrams

Cartesian Isolux Polar







# Spare parts & accessories

| Product                                  | Variant number |
|------------------------------------------|----------------|
| PH 3½-3 glass lower shade                | 5741094781     |
| PH 3-3 PENDANT SHADEHOLDER BLK METAL V2  | 5741109443     |
| PH 3-3 PEN SHADE SCREW W NUT BLK 3 PC V2 | 5741109456     |
| PH 3-3/PH 5-5 PENDANT CANOPY V2          | 5741109498     |
| PH 3/2 pendant top shade glass           | 5741085091     |
| PH 3/3 glass middle shade                | 5741106572     |
| PH 3/3 frosted glass diffuser            | 5741106637     |

louis poulsen louispoulsen.com

PH 3/3 Pendant

louis poulsen louispoulsen.com