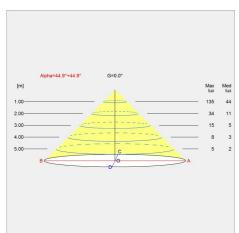

th (mm) | 285 x 300 x 285 Max 1.9 kg

### Class

Ingress protection IP20. Electric shock protection II w/o ground.

### Light source

1x60W E27

### Information

Frosted glass bottom diffuser to ensure a diffuse light distribution.

# 00 285

# **Product variants**

| Colour                 | Light source | Shade             |
|------------------------|--------------|-------------------|
| Metal black            | 1x60W E27    | Glass             |
| Metal black/opal glass |              | METAL BLACK       |
| ○ White opal glass     |              | METAL BLACK/GLASS |

louis poulsen louispoulsen.com

# Design

Poul Henningsen

# Weight

Min: 1.273 kg Max: 1.873 kg

# **Finish**

Metal black, Metal black/opal glass, White opal glass

# Light distribution diagrams

Cartesian Isolux Polar







# Spare parts & accessories

| Product                                  | Variant number |
|------------------------------------------|----------------|
| PH 3½-3 glass lower shade                | 5741094781     |
| PH 3-3 PENDANT SHADEHOLDER BLK METAL V2  | 5741109443     |
| PH 3-3 PEN SHADE SCREW W NUT BLK 3 PC V2 | 5741109456     |
| PH 3-3/PH 5-5 PENDANT CANOPY V2          | 5741109498     |
| PH 3/2 pendant top shade glass           | 5741085091     |
| PH 3/3 glass middle shade                | 5741106572     |
| PH 3/3 frosted glass diffuser            | 5741106637     |

louis poulsen louispoulsen.com

PH 3/3 Pendant

louis poulsen louispoulsen.com