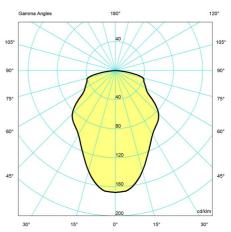

mm) | 285 x 300 x 285 Max 1.9 kg

### Class

Ingress protection IP20. Electric shock protection II w/o ground.

### Light source

1x60W E27

### Information

Frosted glass bottom diffuser to ensure a diffuse light distribution.

# 00 285

# **Product variants**

| Colour                 | Light source | Shade             |
|------------------------|--------------|-------------------|
| Metal black            | 1x60W E27    | Glass             |
| Metal black/opal glass |              | METAL BLACK       |
| ○ White opal glass     |              | METAL BLACK/GLASS |

louis poulsen louispoulsen.com

# Design

Poul Henningsen

# Weight

Min: 1.273 kg Max: 1.873 kg

# **Finish**

Metal black, Metal black/opal glass, White opal glass

# Light distribution diagrams

Cartesian Isolux Polar







# Spare parts & accessories

| Product                                  | Variant number |
|------------------------------------------|----------------|
| PH 3½-3 glass lower shade                | 5741094781     |
| PH 3-3 PENDANT SHADEHOLDER BLK METAL V2  | 5741109443     |
| PH 3-3 PEN SHADE SCREW W NUT BLK 3 PC V2 | 5741109456     |
| PH 3-3/PH 5-5 PENDANT CANOPY V2          | 5741109498     |
| PH 3/2 pendant top shade glass           | 5741085091     |
| PH 3/3 glass middle shade                | 5741106572     |
| PH 3/3 frosted glass diffuser            | 5741106637     |

louis poulsen louispoulsen.com

PH 3/3 Pendant

louis poulsen louispoulsen.com