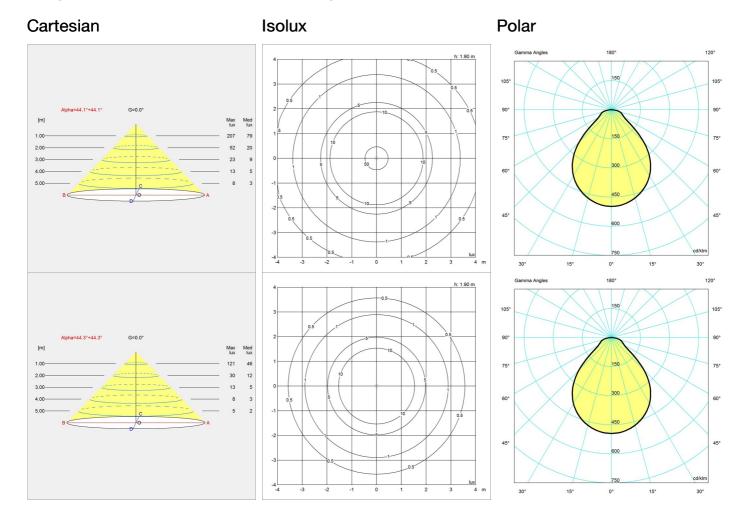

and develop a patina.

Function to set a fixed light level each time the lamp is connected to main power. LED driver integrated in wall box. Two light leves 50% or 100%. Timer function to automatically turn off the light after amount of time, selectable between off/4 hours/8 hours. Adjustable (up and down) and rotating (to the side) lamp shade. For LED replacement kit please contact Louis Poulsen. The innovation of the LED technology is constant. The specifications mentioned are based on present technology.

## **Product family**





VL38 Table

VL38 Floor

### **Product variants**

 Colour
 Light source

 ● Black
 LED 2700K 9.6W

 ○ White
 White





VL38 Wall

# Design

Vilhelm Lauritzen

# Weight

Min: 1.1 kg Max: 1.1 kg

### **Finish**

Black, White



# Light distribution diagrams