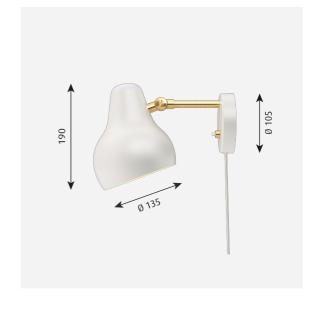

#### Sizes and weights

Width x Height x Length (mm) | 135 x 190 x 290 Max 1.1 kg