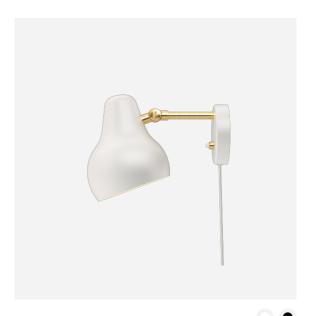

# VL38 Wall

The fixture emits downward directed light. The angle of the shade can be adjusted to optimize light distribution. The shade is painted white on the inside to ensure a soft comfortable light.

#### Information

Please note that the brass surfaces are untreated. This means that the surface will change over time and develop a patina. Function to set a fixed light level each time the lamp is connected to main power. LED driver integrated in wall box. Two light leves 50% or 100%. Timer function to automatically turn off the light after amount of time, selectable between off/4 hours/8 hours. Adjustable (up and down) and rotating (to the side) lamp shade. For LED replacement kit please contact Louis Poulsen. The innovation of the LED technology is constant. The specifications mentioned are based on present technology.

#### Finish

Brushed brass. Black or White, powder coated.

#### Materials

Wall box: Punched aluminium. Shade: Spun aluminium. Arm: Brushed brass.

#### Sizes and weights

Width x Height x Length (mm) | 135 x 190 x 290 Max 1.1 kg