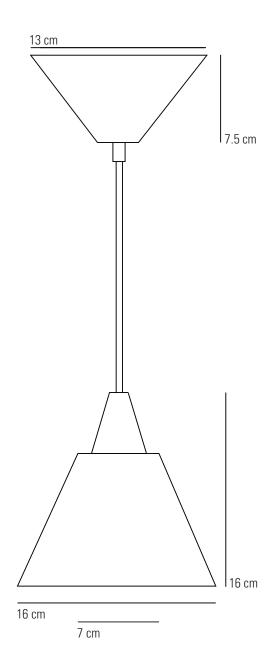

## CIRCUS PRISMATIC Pendant Light

ORIGINAL BTC ENGLAND

## Specifications

| PRODUCT CODE: | FP309     |
|---------------|-----------|
| BULB CAP:     | E27       |
| MAX WATTAGE:  | 60W       |
| VOLTAGE:      | 230V (AC) |
| BULB TYPE:    | GLS       |
| IP RATING:    | IP20      |
|               |           |

| MATERIAL:         | GLASS           |
|-------------------|-----------------|
| AVAILABLE FINISH: | PRISMATIC GLASS |
| CABLE LENGTH:     | 150 CM          |
| CABLE COLOUR:     | TINNED BRAID    |

© ORIGINAL BTC Made in the UK