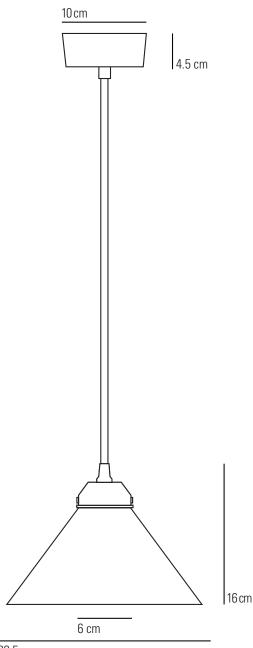

## Specifications

| PRODUCT CODE: | FP189WP   | MA |
|---------------|-----------|----|
| BULB CAP:     | E27       | AV |
| MAX WATTAGE:  | 100W      | CA |
| VOLTAGE:      | 230V (AC) | CA |
| BULB TYPE:    | GLS       |    |
| IP RATING:    | IP20      | -  |

CE

| MATERIAL:         | BONE CHINA                |
|-------------------|---------------------------|
| AVAILABLE FINISH: | NATURAL BONE CHINA        |
| CABLE LENGTH:     | 150 CM                    |
| CABLE COLOUR:     | SAND & TAUPE COTTON BRAID |

© ORIGINAL BTC Made in the UK

originalbtc.com

Bulb not supplied. This product is available for specific markets. Retrofit CFL and LED compatible. Provided cable can be shortened during installation. Longer cable lengths are available on request.