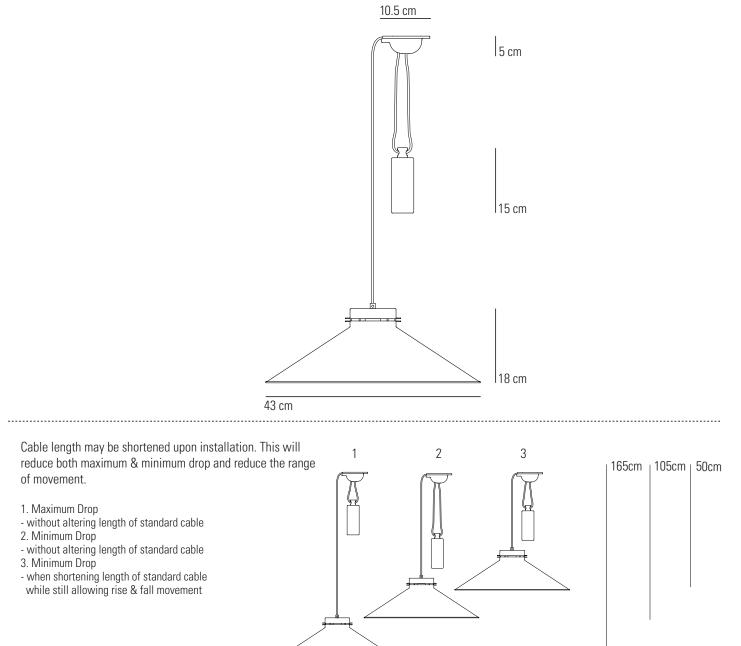

| MATERIAL:         | ALUMINIUM          |
|-------------------|--------------------|
| AVAILABLE FINISH: | POLISHED ALUMINIUM |
| CABLE LENGTH:     | 180 CM             |
| CABLE COLOUR:     | BLACK COTTON BRAID |

© ORIGINAL BTC Made in the UK

originalbtc.com

CE

Bulb not supplied. This product is available for specific markets. Retrofit CFL and LED compatible. Provided cable can be shortened during installation. Longer cable lengths are available on request.