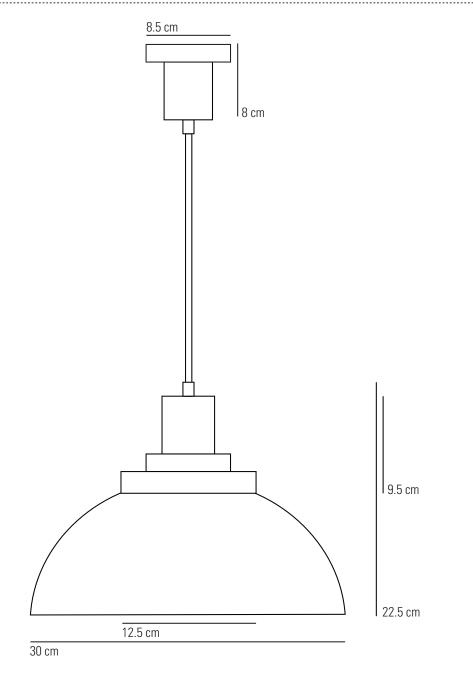

## Specifications

| PRODUCT CODE: | FP455     |
|---------------|-----------|
| BULB CAP:     | E27       |
| MAX WATTAGE:  | 100W      |
| VOLTAGE:      | 230V (AC) |
| BULB TYPE:    | GLS       |
| IP RATING:    | IP20      |

| MATERIAL:         | GLASS, ALUMINIUM                                 |
|-------------------|--------------------------------------------------|
| AVAILABLE FINISH: | PRISMATIC GLASS SHADE,<br>POLISHED ALUMINIUM TOP |
| CABLE LENGTH:     | 150 CM                                           |
| CABLE COLOUR:     | BLACK COTTON BRAID                               |