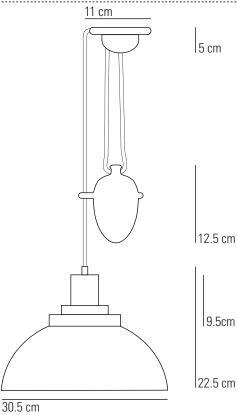

## Specifications

| PRODUCT CODE: | FP537 / FP538 / FP539 | MATERIAL:         | NATURAL BONE CHINA              |
|---------------|-----------------------|-------------------|---------------------------------|
| BULB CAP:     | E27                   | AVAILABLE FINISH: | PLAIN (537),                    |
| MAX WATTAGE:  | 60W                   | CABLE LENGTH:     | STEPPED (538),<br>DIMPLED (539) |
| VOLTAGE:      | 230V (AC)             |                   | 180 CM                          |
| BULB TYPE:    | GLS                   | CABLE COLOUR:     | SAND & TAUPE COTTON BRAID       |
| IP RATING:    | IP20                  |                   |                                 |