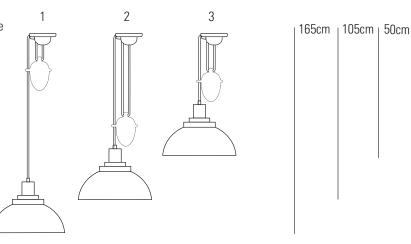

## COSMO RISE & FALL Pendant Light

.....

Cable length may be shortened upon installation. This will reduce both maximum & minimum drop and reduce the range of movement.

- 1. Maximum Drop
- without altering length of standard cable
- 2. Minimum Drop
- without altering length of standard cable
- 3. Minimum Drop
- when shortening length of standard cable while still allowing rise & fall movement