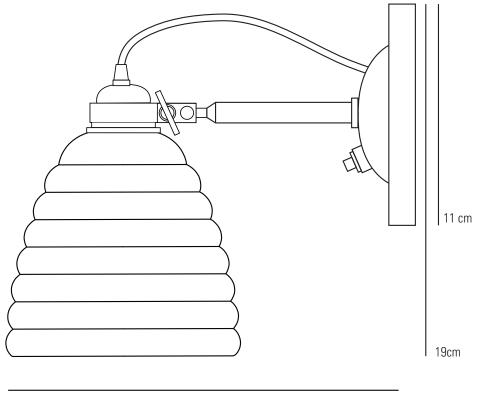

## **HECTOR BIBUNDUM** Switched Wall Light





21cm

max: 27 cm



max: 21.5 cm



## Specifications

| PRODUCT CODE: | FW509     |
|---------------|-----------|
| BULB CAP:     | E27       |
| MAX WATTAGE:  | 40W       |
| VOLTAGE:      | 230V (AC) |
| BULB TYPE:    | GLS       |
| IP RATING:    | IP20      |

| MATERIAL:         | BONE CHINA, BRASS, STEEL                                                        |
|-------------------|---------------------------------------------------------------------------------|
| AVAILABLE FINISH: | NATURAL BONE CHINA SHADE,<br>SATIN CHROME ARM, WHITE<br>POWDER COATED BACKPLATE |
| CABLE COLOUR:     | GREEN/RED/YELLOW/                                                               |

TURQUOISE COTTON BRAID

© ORIGINAL BTC Made in the UK

originalbtc.com

Bulb not supplied. This product is availabl