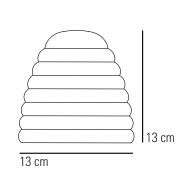

## **HECTOR BIBUNDUM** Switched Wall Light





21cm

max: 27 cm



max: 21.5 cm



## Specifications

| PRODUCT CODE: | FW509     |
|---------------|-----------|
| BULB CAP:     | E27       |
| MAX WATTAGE:  | 40W       |
| VOLTAGE:      | 230V (AC) |
| BULB TYPE:    | GLS       |
| IP RATING:    | IP20      |

| MATERIAL:         | BONE CHINA, BRASS, STEEL                                                        |
|-------------------|---------------------------------------------------------------------------------|
| AVAILABLE FINISH: | NATURAL BONE CHINA SHADE,<br>SATIN CHROME ARM, WHITE<br>POWDER COATED BACKPLATE |
| CABLE COLOUR:     | GREEN/RED/YELLOW/                                                               |

TURQUOISE COTTON BRAID

© ORIGINAL BTC Made in the UK

originalbtc.com

Bulb not supplied. This product is available for specific markets. Retrofit CFL