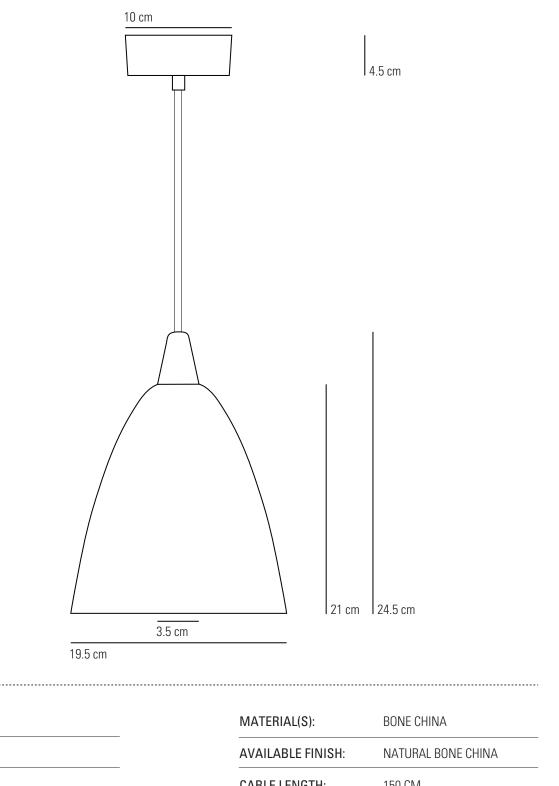

## HECTOR SIZE 3 Pendant Light

Specifications

| PRODUCT CODE: | FP370     |
|---------------|-----------|
| BULB CAP:     | E27       |
| MAX WATTAGE:  | 100W      |
| VOLTAGE:      | 230V (AC) |
| BULB TYPE:    | GLS       |
| IP RATING:    | IP20      |

| MATERIAL(S):      | BONE CHINA                |
|-------------------|---------------------------|
| AVAILABLE FINISH: | NATURAL BONE CHINA        |
| CABLE LENGTH:     | 150 CM                    |
| CABLE COLOUR:     | SAND & TAUPE COTTON BRAID |