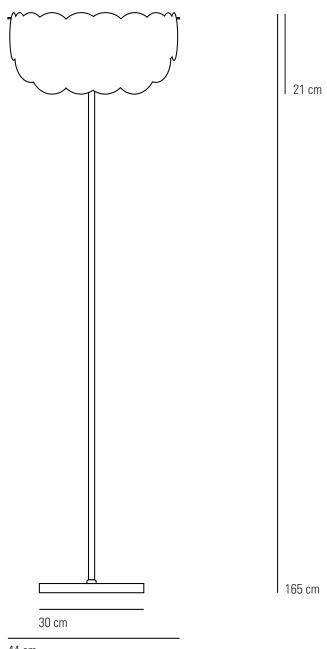

## PEMBRIDGE Floor Light

## Specifications

44 cm

| LB CAP: E27  MATERIAL(S): BONE CHINA, STEEL  X WATTAGE: 2 x 60W  AVAILABLE FINISH: NATURAL BONE CHINA CHROME BASE AND | E27 MATERIAL(S): BONE CHINA, STEEL  2 x 60W AVAILABLE FINISH: NATURAL BONE CHINA  230V (AC)    | DUCT CODE:   | FF443 | IP RATING: | IP20 |
|-----------------------------------------------------------------------------------------------------------------------|------------------------------------------------------------------------------------------------|--------------|-------|------------|------|
| MAX WATTAGE: 2 x 60W AVAILABLE FINISH: NATURAL BONE CHIN                                                              | 2 x 60W AVAILABLE FINISH: NATURAL BONE CHIN CHROME BASE AND S  CABLE COLOUR: SAND & TAUPE COTT | BULB CAP:    | F27   | <u> </u>   |      |
| CHROME BASE AND S                                                                                                     | 230V (AC)  CABLE COLOUR: SAND & TAUPE COTTO                                                    | MAX WATTAGE: |       | <u> </u>   |      |
|                                                                                                                       | CABLE COLOUR: SAND & TAUPE COTTO                                                               |              |       |            |      |