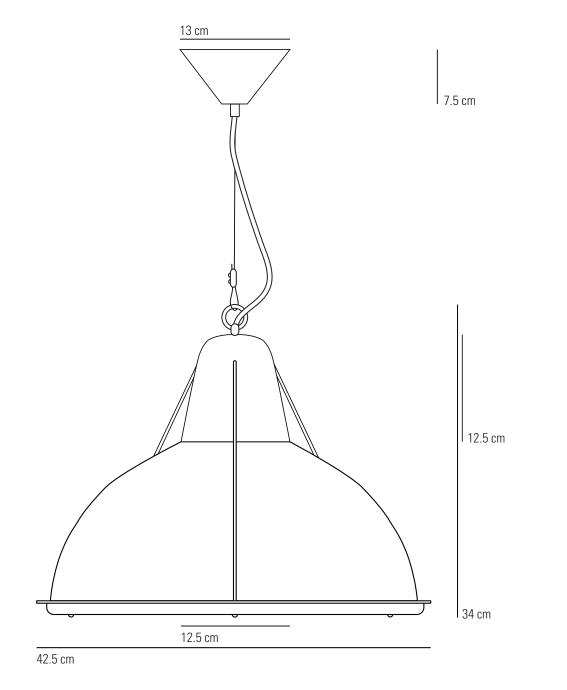

## Specifications

| PRODUCT CODE: | FP468     |
|---------------|-----------|
| BULB CAP:     | E27       |
| MAX WATTAGE:  | 100W      |
| VOLTAGE:      | 230V (AC) |
| BULB TYPE:    | GLS       |
| IP RATING:    | IP20      |

| MATERIAL(S):      | GLASS, STEEL, ALUMIUM                                |
|-------------------|------------------------------------------------------|
| AVAILABLE FINISH: | PRISMATIC GLASS, CHROME<br>PLATED, PAINTED ALUMINIUM |
| CABLE LENGTH:     | 180CM                                                |
| WIRE LENGTH:      | 150CM                                                |
| CABLE COLOUR:     | BLACK & WHITE COTTON<br>BRAID                        |