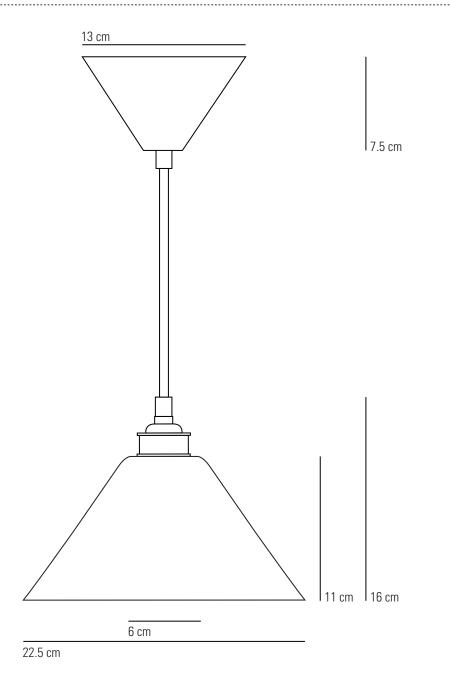

## Specifications

|              |           | <br>              |                    |
|--------------|-----------|-------------------|--------------------|
| RODUCT CODE: | FP436     | MATERIAL(S):      | BONE CHINA         |
| BULB CAP:    | E27       | AVAILABLE FINISH: | NATURAL BONE CHINA |
| MAX WATTAGE: | 60W       | CABLE COLOUR:     | BLACK COTTON BRAID |
| /OLTAGE:     | 230V (AC) | CABLE LENGTH:     | 150CM              |
| BULB TYPE:   | GLS       |                   |                    |
| P RATING:    | IP20      |                   |                    |
|              |           | <br>              |                    |
|              |           |                   |                    |