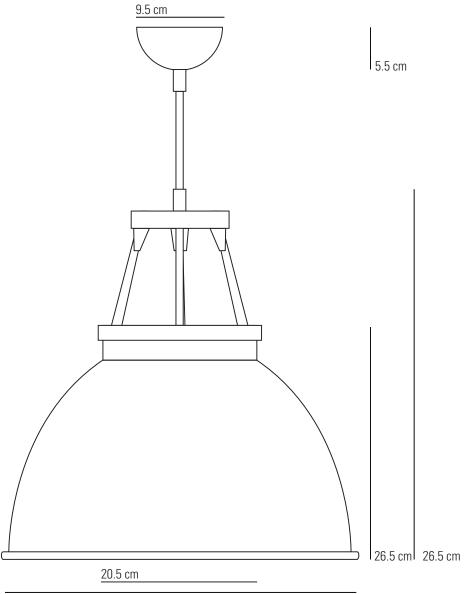

## Specifications

| PRODUCT CODE: | FP033     | MATERIAL(S):      | ALUMINIUM                                                                                                                                                                     |
|---------------|-----------|-------------------|-------------------------------------------------------------------------------------------------------------------------------------------------------------------------------|
| BULB CAP:     | E27       | AVAILABLE FINISH: | POLISHED ALUMINIUM/BLACK/<br>RED/PUTTY GREY/OLIVE GREEN/<br>WHITE POWDERCOATED SHADE<br>WITH WHITE/GOLD/BRONZE PAINTED<br>INTERIOR (ALUMINIUM FINISH HAS<br>NATURAL INTERIOR) |
| MAX WATTAGE:  | 150W      | _                 |                                                                                                                                                                               |
| VOLTAGE:      | 230V (AC) |                   |                                                                                                                                                                               |
| BULB TYPE:    | GLS       |                   |                                                                                                                                                                               |
| IP RATING:    | IP20      | CABLE LENGTH:     | 150CM                                                                                                                                                                         |
|               |           | CABLE COLOUR:     | ARMOUR BRAID                                                                                                                                                                  |
|               |           |                   |                                                                                                                                                                               |