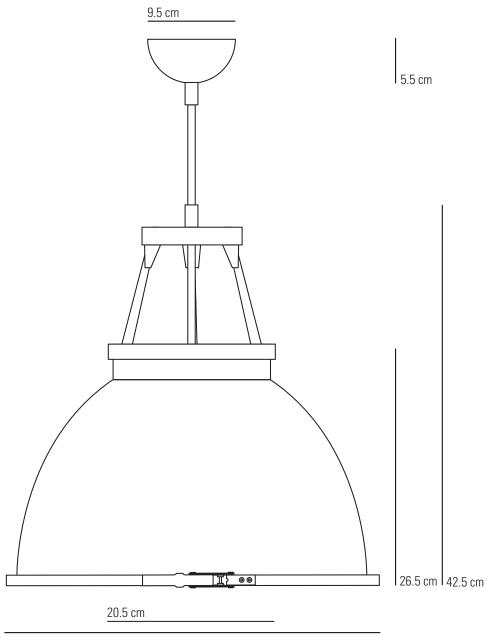

## TITAN SIZE 3 with Glass Visor Pendant Light

## Specifications

46 cm

| PRODUCT CODE: | FP033/GL03E | MATERIAL(S):      | ALUMINIUM, GLASS                                           |
|---------------|-------------|-------------------|------------------------------------------------------------|
| BULB CAP:     | E27         | AVAILABLE FINISH: |                                                            |
| MAX WATTAGE:  | 100W        |                   | PUTTY GREY/OLIVE GREEN/WHITE POWDERCOATED SHADE WITH WHITE |
| VOLTAGE:      | 230V (AC)   |                   | PAINTED INTERIOR (ALUMINIUM FINISH HAS NATURAL INTERIOR)   |
| BULB TYPE:    | GLS         |                   | FROSTED GLASS DIFFUSER                                     |
| IP RATING:    | IP20        | CABLE LENGTH:     | 150CM                                                      |
|               |             | CABLE COLOUR:     | ARMOUR BRAID                                               |