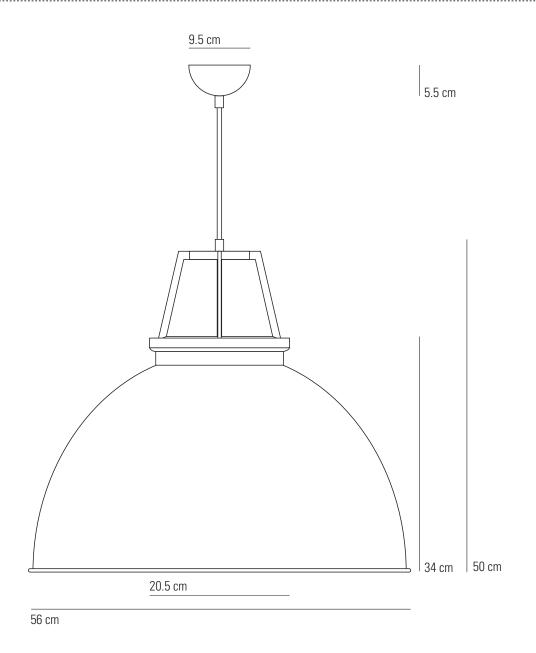

## TITAN SIZE 5 Pendant Light

## Specifications

| PRODUCT CODE: | FP077     |  | MATERIAL(S):      | ALUMINIUM, GLASS                                                                                                   |
|---------------|-----------|--|-------------------|--------------------------------------------------------------------------------------------------------------------|
| BULB CAP:     | E27       |  | AVAILABLE FINISH: | POLISHED ALUMINIUM/BLACK/                                                                                          |
| MAX WATTAGE:  | 150W      |  | -                 | RED/PUTTY GREY/OLIVE GREEN/ WHITE POWDERCOATED SHADE WITH WHITE/GOLD/BRONZE PAINTED INTERIOR (ALUMINIUM FINISH HAS |
| VOLTAGE:      | 230V (AC) |  |                   |                                                                                                                    |
| BULB TYPE:    | GLS       |  |                   |                                                                                                                    |
| IP RATING:    | IP20      |  |                   | NATURAL INTERIOR)                                                                                                  |
|               |           |  | CABLE LENGTH:     | 150CM                                                                                                              |
|               |           |  | CABLE COLOUR:     | ARMOUR BRAID                                                                                                       |