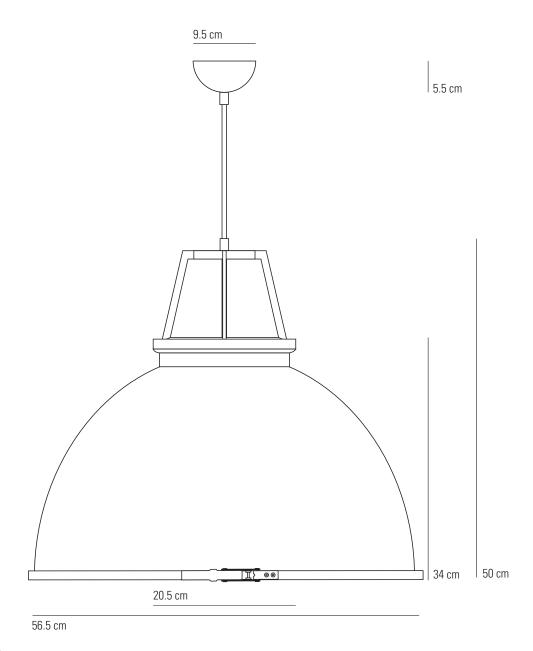

## TITAN SIZE 5 with Glass Visor Pendant Light

## Specifications

| PRODUCT CODE: | FP077/GL05E | MATERIAL(S):      | ALUMINIUM, GLASS                                                                                                                                                         |
|---------------|-------------|-------------------|--------------------------------------------------------------------------------------------------------------------------------------------------------------------------|
| BULB CAP:     | E27         | AVAILABLE FINISH: | POLISHED ALUMINIUM/BLACK/RED/ PUTTY GREY/OLIVE GREEN/WHITE POWDERCOATED SHADE WITH WHITE PAINTED INTERIOR (ALUMINIUM FINISH HAS NATURAL INTERIOR) FROSTED GLASS DIFFUSER |
| MAX WATTAGE:  | 150W        |                   |                                                                                                                                                                          |
| VOLTAGE:      | 230V (AC)   |                   |                                                                                                                                                                          |
| BULB TYPE:    | GLS         |                   |                                                                                                                                                                          |
| IP RATING:    | IP20        | CABLE LENGTH:     | 150CM                                                                                                                                                                    |
|               |             | CABLE COLOUR:     | ARMOUR BRAID                                                                                                                                                             |