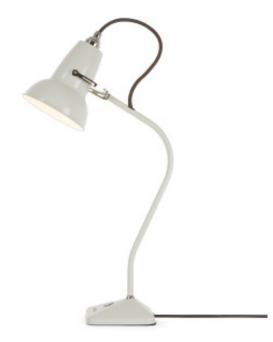

#### Product

Table Lamp - Jet Black Table Lamp - Linen White Table Lamp - Dove Grey

#### Description

There's a lot of Anglepoise heritage packed into the 52cm of metal and cable that make up the Original Mini 1227™ table lamp. The classic shade is instantly recognisable, while the pyramid-shaped base, with its highly practical integral switch, breaks new ground without losing any of the original Anglepoise spirit.