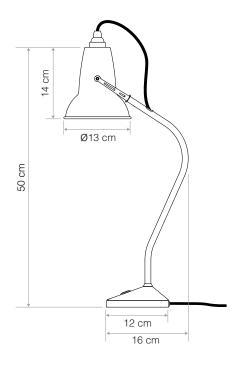

### Dimensions

- Shade diameter:ø13cm
- Shade height: 14cm
- Max reach: 16cm (from base to shade)
- Base size: 12cm x 12cm
- Cable length: 180cm
- Lamp Packaging (L x W x H): 23.5cm x 16.5cm x 46.5cm
- Lamp Packaged Weight: 2.4kg