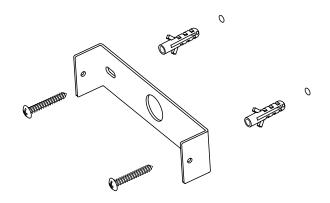

## Mounting hole measuremets

1.Remove the wall bracket by unfastening the screws. Be careful not to damage the shade.

- 2. Drill two ø6mm holes to the wall. The distance between holes should be 90mm. Make sure the holes are horisontal. Install plastic blugs to the holes.
- 3. Istall wall bracket as shown below.