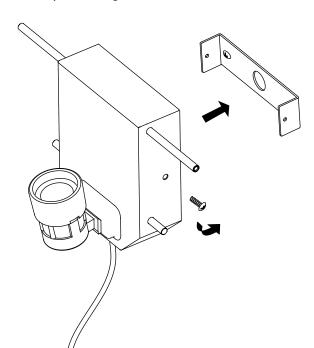

## Mounting hole measuremets

1.Remove the wall bracket by unfastening the screws. Be careful not to damage the shade.

- 2. Drill two ø6mm holes to the wall. The distance between holes should be 90mm. Make sure the holes are horisontal. Install plastic blugs to the holes.
- 3. Istall wall bracket as shown below.

4. Attach the mounting cup to wall bracket by fastening the screws

5. Attach shade to monting cup by fastening the screws.

5. Attach the lightsource. Use max. 60W, E27.

NOTE: If the external flexible cable or cord of this luminaire is damaged it shall be exclusively replaced by the manufacturer or his service agent or similar qualified person.