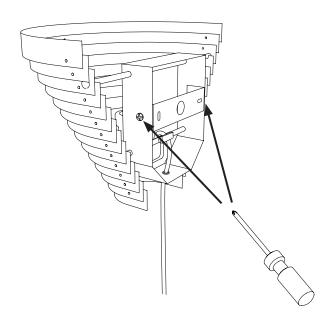

4. Attach the mounting cup to wall bracket by fastening the screws

5. Attach shade to monting cup by fastening the screws.

5. Attach the lightsource. Use max. 60W, E27.

NOTE: If the external flexible cable or cord of this luminaire is damaged it shall be exclusively replaced by the manufacturer or his service agent or similar qualified person.