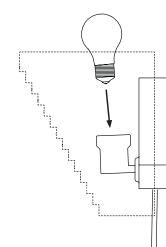

4. Attach the mounting cup to wall bracket by fastening the screws

5. Attach shade to monting cup by fastening the screws.

5. Attach the lightsource. Use max. 60W, E27.

NOTE: If the external flexible cable or cord of this luminaire is damaged it shall be exclusively replaced by the manufacturer or his service agent or similar qualified person.