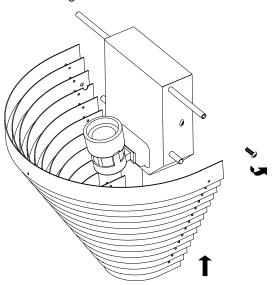

4. Attach the mounting cup to wall bracket by fastening the screws

5. Attach shade to monting cup by fastening the screws.

5. Attach the lightsource. Use max. 60W, E27.

NOTE: If the external flexible cable or cord of this luminaire is damaged it shall be exclusively replaced by the manufacturer or his service agent or similar qualified person.