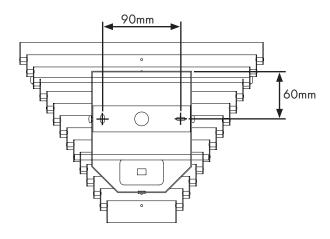

## Mounting hole measuremets

1.Remove the wall bracket by unfastening the screws. Be careful not to damage the shade.

- 2. Drill two ø6mm holes to the wall. The distance between holes should be 90mm. Make sure the holes are horisontal. Install plastic blugs to the holes.
- 3. Istall wall bracket as shown below.