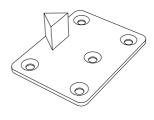

## Component Overview

1 x Connector bracket

The next assembly steps will be seen from below, in order to better understand the process.

Flip the Connector outward

## Push the modules slowly together

In order to seperate the modules.

Lift the module with the connection bracket until
the connector is out of the bracket.

audocph.com @audocph