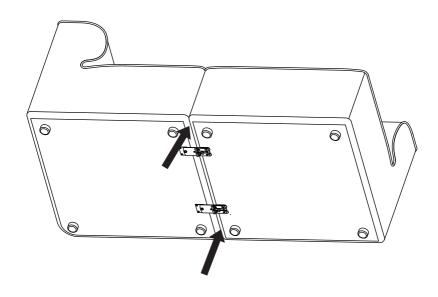

## Component Overview

1 x Connector bracket

The next assembly steps will be seen from below, in order to better understand the process.

Flip the Connector outward