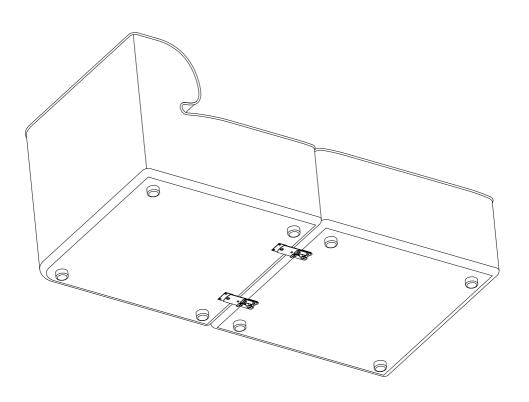

## Component Overview

1 x Connector bracket

The next assembly steps will be seen from below, in order to better understand the process.

Flip the Connector outward

## Push the modules slowly together

In order to seperate the modules.

Lift the module with the connection bracket until
the connector is out of the bracket.

audocph.com @audocph