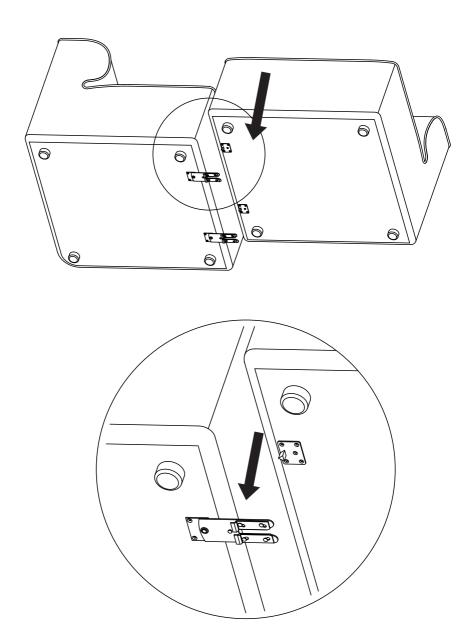

## Push the modules slowly together

In order to seperate the modules.

Lift the module with the connection bracket until
the connector is out of the bracket.

audocph.com @audocph