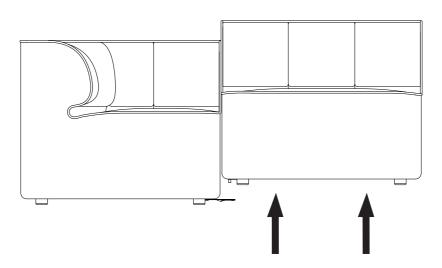

## Push the modules slowly together

In order to seperate the modules.

Lift the module with the connection bracket until
the connector is out of the bracket.

audocph.com @audocph