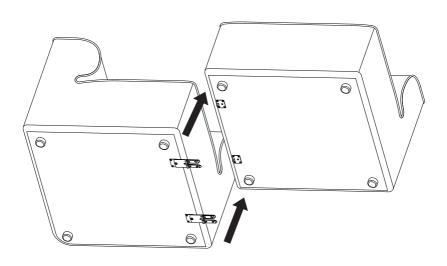

## Push the modules slowly together

In order to seperate the modules.

Lift the module with the connection bracket until
the connector is out of the bracket.

audocph.com @audocph