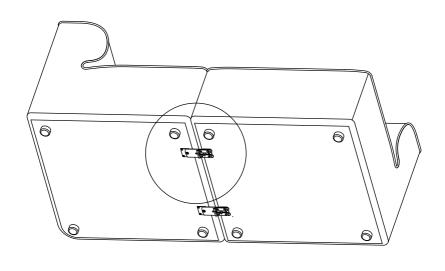

## Component Overview

1 x Connector bracket

The next assembly steps will be seen from below, in order to better understand the process.

Flip the Connector outward