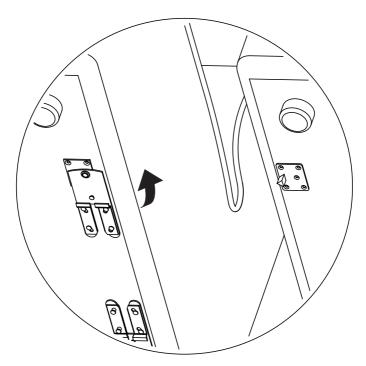

## Push the modules slowly together

In order to seperate the modules.

Lift the module with the connection bracket until
the connector is out of the bracket.

audocph.com @audocph