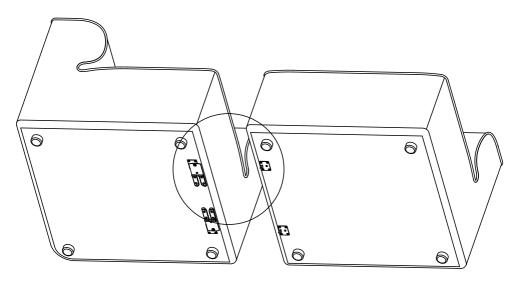

## Component Overview

1 x Connector bracket

The next assembly steps will be seen from below, in order to better understand the process.

Flip the Connector outward