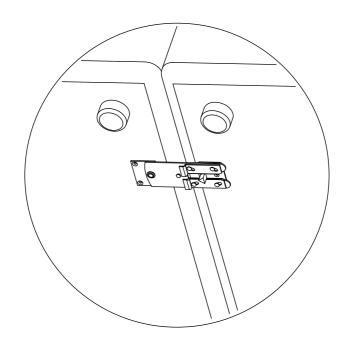

## Component Overview

1 x Connector bracket

The next assembly steps will be seen from below, in order to better understand the process.

Flip the Connector outward

## Push the modules slowly together

In order to seperate the modules.

Lift the module with the connection bracket until
the connector is out of the bracket.

audocph.com @audocph