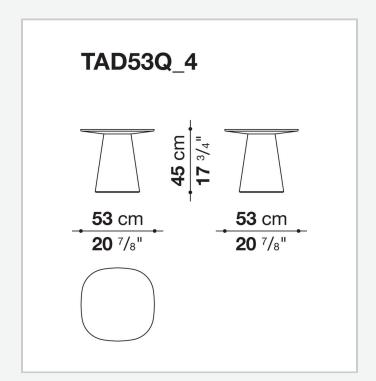

he refinement of materials, colours and the play of transparencies. The bases in rigid lacquered polyurethane and the tops in smoky or transparent glass, both with central serigraphy, are the elements that give life to a transversal product, capable of adapting to multiple functions and uses. The result of Monica Armani's vision, combining taste, elegance and modernity in a single proposal, Allure O' Dot is available in three colours.

## Technical information

1

Top and base-frame (TAD53Q\_4)

hard polyurethane

Base-frame (TAD53Q\_4)

wood fibre with metal sections

Fixing element (TAD53Q\_4)

steel

Ferrules (TAD53Q\_4)

felt

Top

tempered glass with steel plate

**Base-frame** 

hard polyurethane

Support frame

metal

**Ferrules** 

thermoplastic material

2

## Technical drawings







3