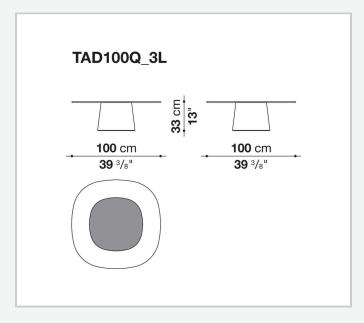

efinement of materials, colours and the play of transparencies. The bases in rigid lacquered polyurethane and the tops in smoky or transparent glass, both with central serigraphy, are the elements that give life to a transversal product, capable of adapting to multiple functions and uses. The result of Monica Armani's vision, combining taste, elegance and modernity in a single proposal, Allure O' Dot is available in three colours.

## Technical information

1

Top and base-frame (TAD53Q\_4)

hard polyurethane

Base-frame (TAD53Q\_4)

wood fibre with metal sections

Fixing element (TAD53Q\_4)

steel

Ferrules (TAD53Q\_4)

felt

Top

tempered glass with steel plate

**Base-frame** 

hard polyurethane

Support frame

metal

**Ferrules** 

thermoplastic material

2

## Technical drawings







3