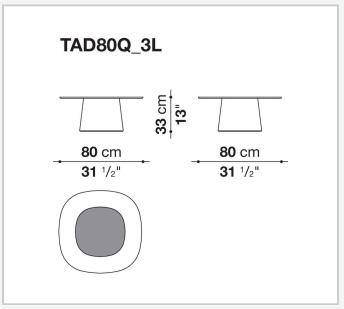

refinement of materials, colours and the play of transparencies. The bases in rigid lacquered polyurethane and the tops in smoky or transparent glass, both with central serigraphy, are the elements that give life to a transversal product, capable of adapting to multiple functions and uses. The result of Monica Armani's vision, combining taste, elegance and modernity in a single proposal, Allure O' Dot is available in three colours.

## Technical information

1

Top and base-frame (TAD53Q\_4)

hard polyurethane

Base-frame (TAD53Q\_4)

wood fibre with metal sections

Fixing element (TAD53Q\_4)

steel

Ferrules (TAD53Q\_4)

felt

Top

tempered glass with steel plate

**Base-frame** 

hard polyurethane

Support frame

metal

**Ferrules** 

thermoplastic material

2

## Technical drawings







3