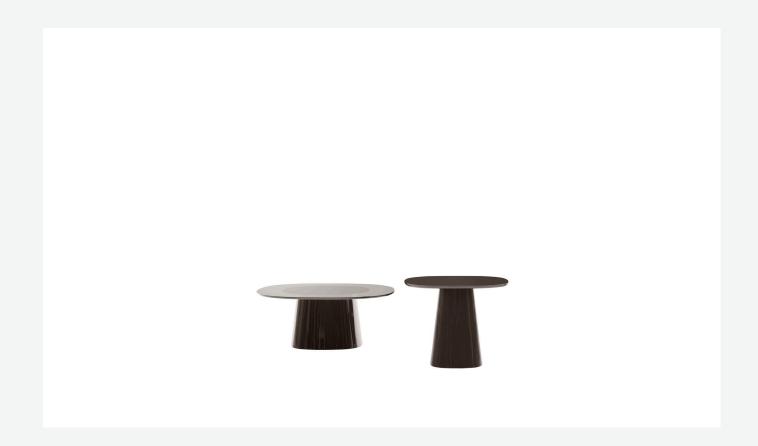

## Description

The coffee tables Allure O' Dot are characterized by versatility and functionality, ideal as furnishing complements, or service elements. They boast a fresh, dynamic, and trendy design, characterized by the iconic shape of the tops and bases, which echo the distinctive design of the Allure O' tables, the refinement of materials, colours and the play of transparencies. The bases in rigid lacquered polyurethane and the tops in smoky or transparent glass, both with central serigraphy, are the elements that give life to a transversal product, capable of adapting to multiple functions and uses. The result of Monica Armani's vision, combining taste, elegance and modernity in a single proposal, Allure O' Dot is available in three colours.