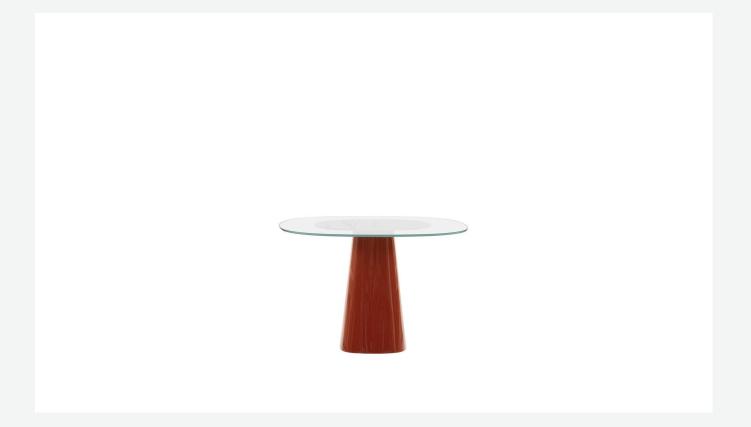

## Description

The tables Allure O' Dot, with lenticular shapes available in two heights, boast a fresh, dynamic, and trendy design, characterized by the iconic shape of the tops and bases, which echo the distinctive design of the Allure O' tables, the refinement of materials, colours and the play of transparencies. The bases in rigid lacquered polyurethane and the tops in smoky or transparent glass, both with central serigraphy, are the elements that give life to a transversal product, capable of adapting to multiple functions and uses. The result of Monica Armani's vision, combining taste, elegance and modernity in a single proposal, Allure O' Dot is available in three colours.