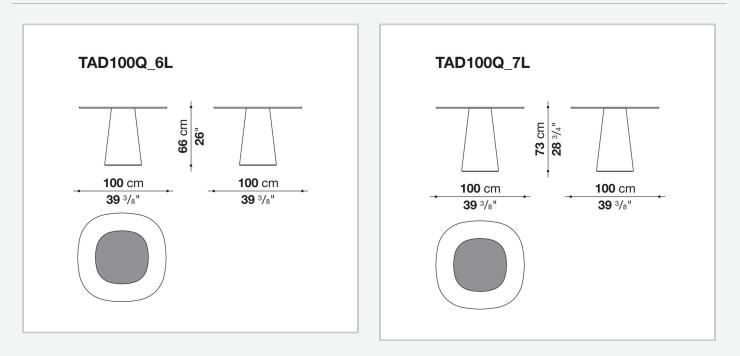

es available in two heights, boast a fresh, dynamic, and trendy design, characterized by the iconic shape of the tops and bases, which echo the distinctive design of the Allure O' tables, the refinement of materials, colours and the play of transparencies. The bases in rigid lacquered polyurethane and the tops in smoky or transparent glass, both with central serigraphy, are the elements that give life to a transversal product, capable of adapting to multiple functions and uses. The result of Monica Armani's vision, combining taste, elegance and modernity in a single proposal, Allure O' Dot is available in three colours.

## **Technical** information

Top tempered glass with steel plate Base-frame hard polyurethane Support frame metal Ferrules thermoplastic material

## Technical drawings