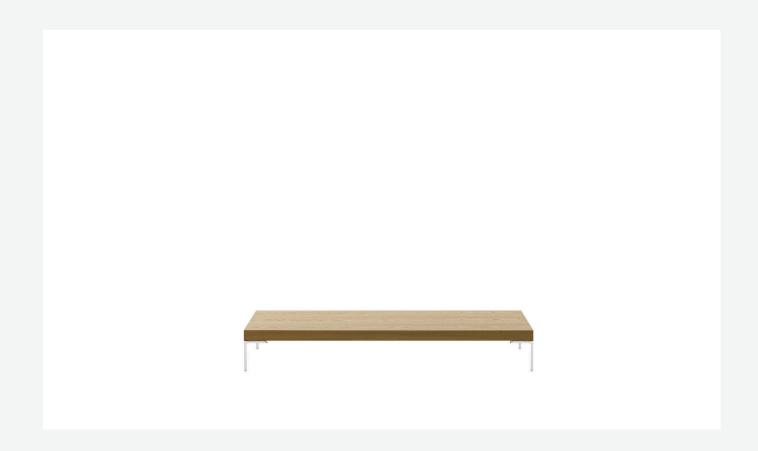

## Description

Complementing the new seating options, Charles incorporates low tables wooden elements. These additions reaffirm Charles' timeless elegance, reinforcing the sofa's reputation as a design staple that transcends trends and adapts to diverse architectural and lifestyle needs.

#### Top

plywood panel with honeycomb-core and wood particles, veneered solid wood, internal iron reinforcement frame

#### Feet

1

die-cast aluminium

#### **Ferrules**

thermoplastic material