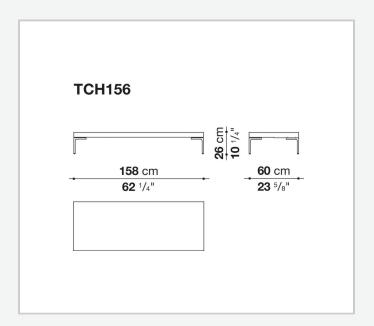

## Charles

**SMALL TABLES** 

2025

Antonio Citterio



## Description

Complementing the new seating options, Charles incorporates low tables wooden elements. These additions reaffirm Charles' timeless elegance, reinforcing the sofa's reputation as a design staple that transcends trends and adapts to diverse architectural and lifestyle needs.

### Technical information

#### Top

plywood panel with honeycomb-core and wood particles, veneered solid wood, internal iron reinforcement frame

#### Feet

1

die-cast aluminium

#### **Ferrules**

thermoplastic material

# Technical drawings





2 4/15/25