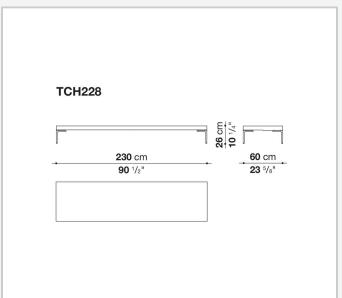

## Charles

**SMALL TABLES** 

2025

Antonio Citterio



## Description

Complementing the new seating options, Charles incorporates low tables wooden elements. These additions reaffirm Charles' timeless elegance, reinforcing the sofa's reputation as a design staple that transcends trends and adapts to diverse architectural and lifestyle needs.

### Technical information

#### Top

plywood panel with honeycomb-core and wood particles, veneered solid wood, internal iron reinforcement frame

#### Feet

1

die-cast aluminium

#### **Ferrules**

thermoplastic material

# Technical drawings





2 4/15/25