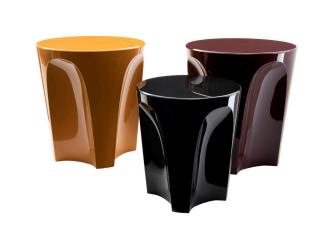

## Description

Colosseo fits smoothly into the highly successful product category of accessories, furnishing elements that change function according to occasion and need, and for Colosseo this means transforming from coffee table to ottoman. When designing this new product, Fukasawa arrived at the shape he was searching for by considering a solid in the form of an upside-down truncated cone, lightened by arch-shaped grooves that define the surface, creating an assonance with the structure of the famous Roman arena it is named after. Made of hard polyurethane painted in several glossy colours, Colosseo is available in two sizes.