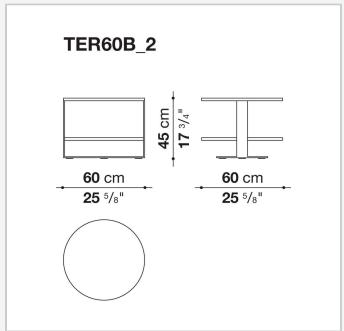

## Eileen

**SMALL TABLES** 

2003

Antonio Citterio



## Description

Multipurpose tables with one or two tops in different heights and a sophisticated playful spirit depending on the finishes. There are many graphically powerful combinations of surfaces and frames: marble, wood, glass and lacquer for the former, chrome and varnish, even coloured, for the latter. Various interpretations make them the ideal choice for several settings that can be either rigorous or dynamic.

### Technical information

#### Top

veneered MDF wood fibre panel, glass on MDF wood fibre panel, marble (glossy polyester finish or matt polyester finish)

### **Support**

frame drawn steel

# Technical drawings







2