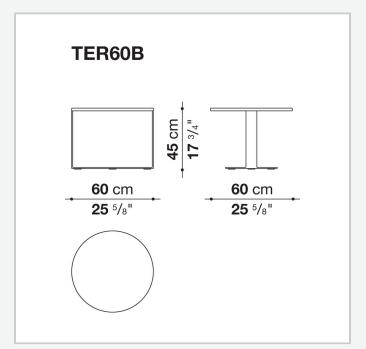

## Eileen

**SMALL TABLES** 

2003

Antonio Citterio



## Description

Multipurpose tables with one or two tops in different heights and a sophisticated playful spirit depending on the finishes. There are many graphically powerful combinations of surfaces and frames: marble, wood, glass and lacquer for the former, chrome and varnish, even coloured, for the latter. Various interpretations make them the ideal choice for several settings that can be either rigorous or dynamic.

### Technical information

#### Top

veneered MDF wood fibre panel, glass on MDF wood fibre panel, marble (glossy polyester finish or matt polyester finish)

### **Support**

frame drawn steel

# Technical drawings







2