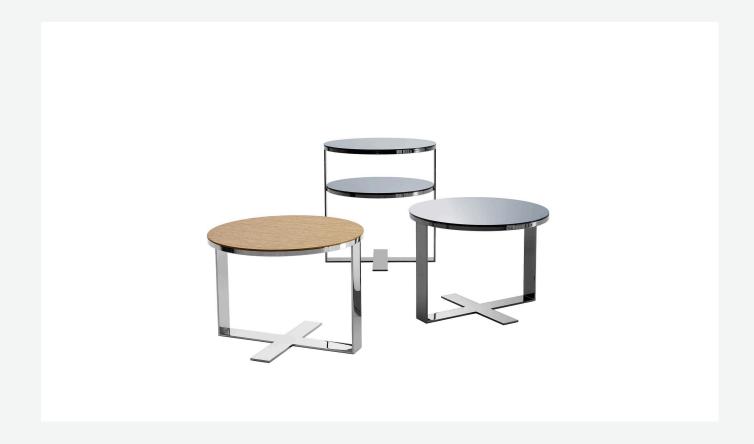

## Eileen

**SMALL TABLES** 

2003

Antonio Citterio

## Description

Multipurpose tables with one or two tops in different heights and a sophisticated playful spirit depending on the finishes. There are many graphically powerful combinations of surfaces and frames: marble, wood, glass and lacquer for the former, chrome and varnish, even coloured, for the latter. Various interpretations make them the ideal choice for several settings that can be either rigorous or dynamic.