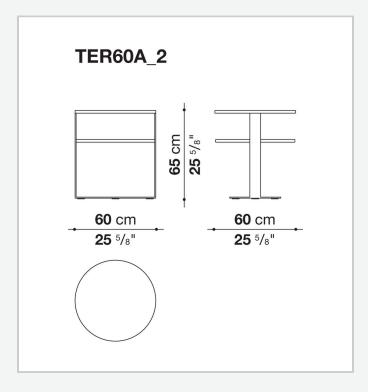

## Eileen

**SMALL TABLES** 

2003

Antonio Citterio



## Description

Multipurpose tables with one or two tops in different heights and a sophisticated playful spirit depending on the finishes. There are many graphically powerful combinations of surfaces and frames: marble, wood, glass and lacquer for the former, chrome and varnish, even coloured, for the latter. Various interpretations make them the ideal choice for several settings that can be either rigorous or dynamic.

### Technical information

#### Top

veneered MDF wood fibre panel, glass on MDF wood fibre panel, marble (glossy polyester finish or matt polyester finish)

### **Support**

frame drawn steel

# Technical drawings







2