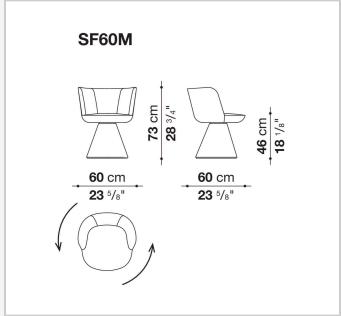

# Technical drawings

3

## Swivel mechanism (SF60M)

steel laminate and aluminium extrusion, automatic return mechanism