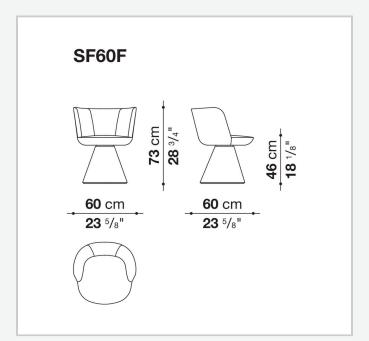

# Technical drawings

3

## Swivel mechanism (SF60M)

steel laminate and aluminium extrusion, automatic return mechanism