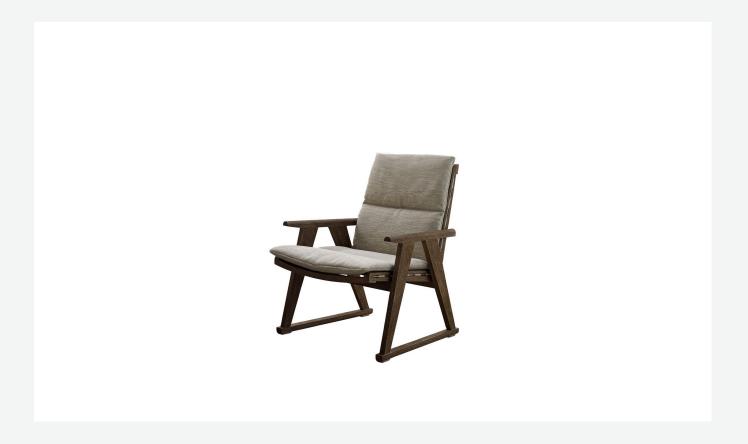

#### Description

The Gio armchair is dedicated to living in the open air, included in a collection with a contemporary classic accent designed by Antonio Citterio, which developed from solid teak structures with a special antique grey finish, which gives the wood a particular lived-in aspect and silver-grey reflective quality. To ensure a better insulation from the weather, all the padded elements have a polyester cover with waterproof treatment, and the fabrics are certified for resistance to weathering, UV rays, chlorine and sea spray.