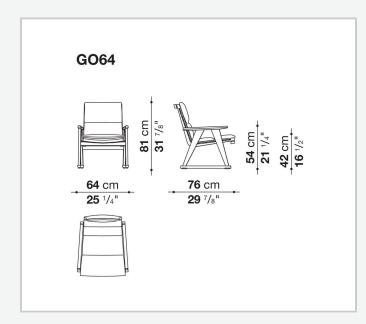

escription

The Gio armchair is dedicated to living in the open air, included in a collection with a contemporary classic accent designed by Antonio Citterio, which developed from solid teak structures with a special antique grey finish, which gives the wood a particular lived-in aspect and silver-grey reflective quality. To ensure a better insulation from the weather, all the padded elements have a polyester cover with waterproof treatment, and the fabrics are certified for resistance to weathering, UV rays, chlorine and sea spray.

### **Technical** information

Frame solid wood Webbing polypropylene Upholstery high density polyester fibre Ferrules thermoplastic material Waterproof cover cloth PES fabric coated on one side in PU Cover fabric in limited categories

## Technical drawings