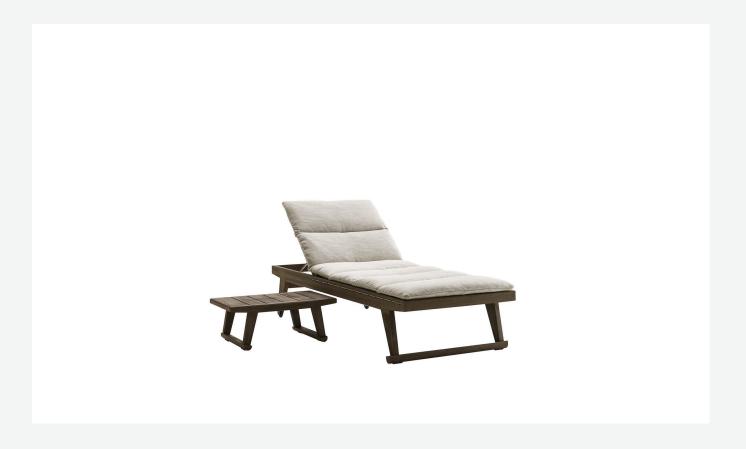

#### Description

The contemporary classic Gio lounger for outdoor use forms part of a complete range of seats, tables and furnishings. Characterised by a solid teakwood frame in a special antique grey finish, which gives the wood a particular lived-in look with silver grey reflections, the lounger features an interlacing of dove grey coloured polypropylene bands and a reclining back. Moreover, its fabric-covered padded mattress makes it particularly cosy and comfortable.