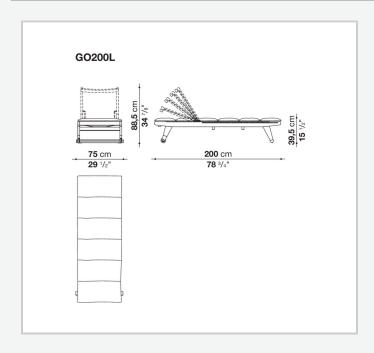

rt of a complete range of seats, tables and furnishings. Characterised by a solid teakwood frame in a special antique grey finish, which gives the wood a particular lived-in look with silver grey reflections, the lounger features an interlacing of dove grey coloured polypropylene bands and a reclining back. Moreover, its fabric-covered padded mattress makes it particularly cosy and comfortable.

#### **Technical** information

Frame solid wood Webbing polypropylene Upholstery high density polyester fibre Reclining mechanism and zipper electro polished stainless steel Wheels co-moulded thermoplastic material Wheel supports die-cast aluminium Ferrules thermoplastic material Waterproof cover cloth PES fabric coated on one side in PU Cover fabric in limited categories

### Technical drawings