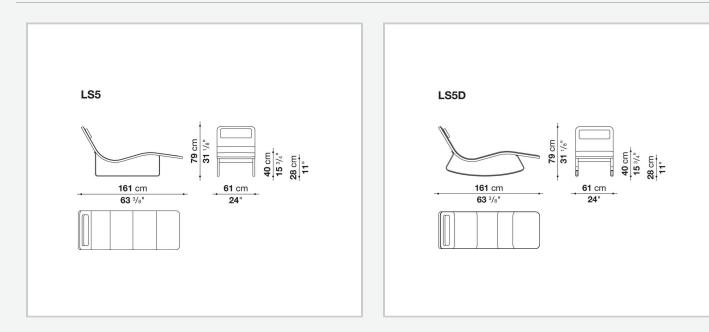

nuine bestseller – a true expression of comfort and elegance. The support frame is available both in a fixed and in a rocking version, transforming Landscape into the most contemporary of rocking chairs. The cover, in fabric or leather, is sewn in segments and is completely removable. For added comfort, Landscape comes with an adjustable headrest that can be positioned at will through the use of a magnet.

## **Technical information**

Internal frame tubular steel and steel profiles Internal frame upholstery Bayfit® flexible cold shaped polyurethane foam, polyester fibre cover Headrest upholstery shaped polyurethane, polyester fibre, polyester fibre cover Headrest fixing tools magnets Support frame drawn steel Ferrules thermoplastic material Cover fabric or leather

## Technical drawings