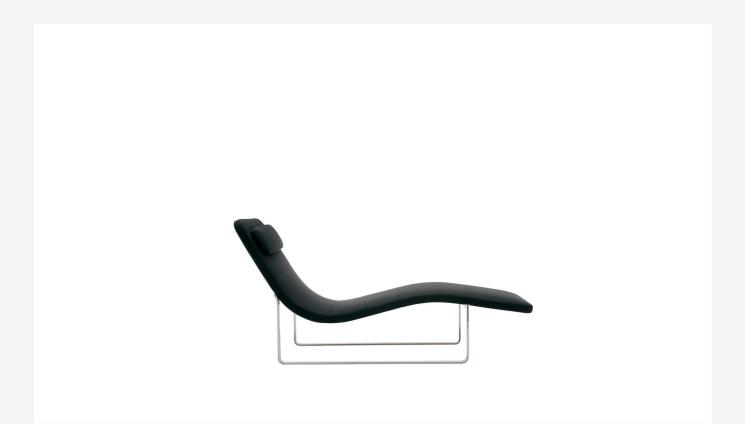

## Description

Airy and agile, the Landscape chaise longue, featuring an essential design with a light steel frame, has become a genuine bestseller – a true expression of comfort and elegance. The support frame is available both in a fixed and in a rocking version, transforming Landscape into the most contemporary of rocking chairs. The cover, in fabric or leather, is sewn in segments and is completely removable. For added comfort, Landscape comes with an adjustable headrest that can be positioned at will through the use of a magnet.