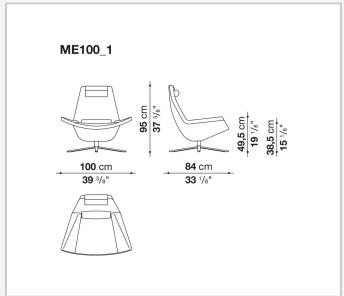

r steel and steel profiles

#### Internal frame upholstery

Bayfit® flexible cold shaped polyurethane foam, polyester fibre cover

#### Seat cushion upholstery

shaped polyurethane, polyester fibre, polyester fibre cover

#### Seat cushion upholstery (ME84-ME84\_L)

shaped polyurethane of different density, polyester fibre cover

#### Lumbar and headrest cushion upholstery

polyester fibre, cotton cover

#### **Headrest fixing tools**

magnets

#### **Support frame (ME100)**

aluminium laminate and extrusions

#### Support frame (ME100\_1-ME84-ME62\_1)

die-cast aluminium and extrusions

#### **Support frame (ME62)**

drawn steel

#### Base-frame (ME100\_1L-ME84\_L)

drawn steel and wood

#### **Ferrules**

thermoplastic material

#### Cover

fabric or leather

2

## Technical drawings













3