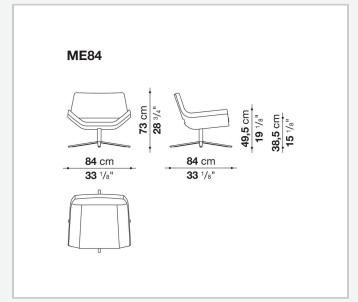

eel and steel profiles

#### Internal frame upholstery

Bayfit® flexible cold shaped polyurethane foam, polyester fibre cover

#### Seat cushion upholstery

shaped polyurethane, polyester fibre, polyester fibre cover

#### Seat cushion upholstery (ME84-ME84\_L)

shaped polyurethane of different density, polyester fibre cover

#### Lumbar and headrest cushion upholstery

polyester fibre, cotton cover

#### **Headrest fixing tools**

magnets

#### **Support frame (ME100)**

aluminium laminate and extrusions

#### Support frame (ME100\_1-ME84-ME62\_1)

die-cast aluminium and extrusions

#### **Support frame (ME62)**

drawn steel

#### Base-frame (ME100\_1L-ME84\_L)

drawn steel and wood

#### **Ferrules**

thermoplastic material

#### Cover

fabric or leather

2

## Technical drawings













3