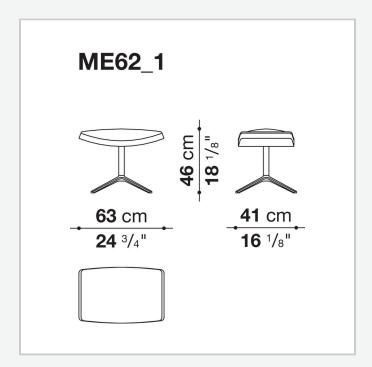

teel profiles

#### Internal frame upholstery

Bayfit® flexible cold shaped polyurethane foam, polyester fibre cover

#### Seat cushion upholstery

shaped polyurethane, polyester fibre, polyester fibre cover

#### Seat cushion upholstery (ME84-ME84\_L)

shaped polyurethane of different density, polyester fibre cover

#### Lumbar and headrest cushion upholstery

polyester fibre, cotton cover

#### **Headrest fixing tools**

magnets

#### **Support frame (ME100)**

aluminium laminate and extrusions

#### Support frame (ME100\_1-ME84-ME62\_1)

die-cast aluminium and extrusions

#### **Support frame (ME62)**

drawn steel

#### Base-frame (ME100\_1L-ME84\_L)

drawn steel and wood

#### **Ferrules**

thermoplastic material

#### Cover

fabric or leather

2

## Technical drawings













3