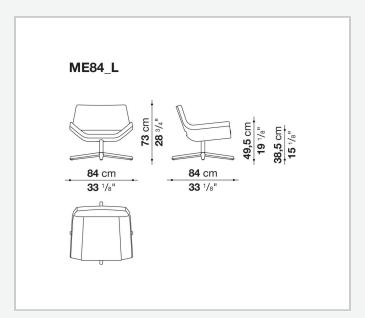

l and steel profiles

#### Internal frame upholstery

Bayfit® flexible cold shaped polyurethane foam, polyester fibre cover

#### Seat cushion upholstery

shaped polyurethane, polyester fibre, polyester fibre cover

#### Seat cushion upholstery (ME84-ME84\_L)

shaped polyurethane of different density, polyester fibre cover

#### Lumbar and headrest cushion upholstery

polyester fibre, cotton cover

#### **Headrest fixing tools**

magnets

#### **Support frame (ME100)**

aluminium laminate and extrusions

#### Support frame (ME100\_1-ME84-ME62\_1)

die-cast aluminium and extrusions

#### **Support frame (ME62)**

drawn steel

#### Base-frame (ME100\_1L-ME84\_L)

drawn steel and wood

#### **Ferrules**

thermoplastic material

#### Cover

fabric or leather

2

## Technical drawings













3