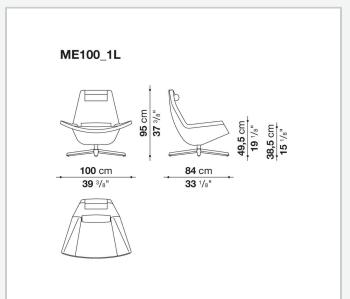

steel and steel profiles

#### Internal frame upholstery

Bayfit® flexible cold shaped polyurethane foam, polyester fibre cover

#### Seat cushion upholstery

shaped polyurethane, polyester fibre, polyester fibre cover

#### Seat cushion upholstery (ME84-ME84\_L)

shaped polyurethane of different density, polyester fibre cover

#### Lumbar and headrest cushion upholstery

polyester fibre, cotton cover

#### **Headrest fixing tools**

magnets

#### **Support frame (ME100)**

aluminium laminate and extrusions

#### Support frame (ME100\_1-ME84-ME62\_1)

die-cast aluminium and extrusions

#### **Support frame (ME62)**

drawn steel

#### Base-frame (ME100\_1L-ME84\_L)

drawn steel and wood

#### **Ferrules**

thermoplastic material

#### Cover

fabric or leather

2

## Technical drawings













3