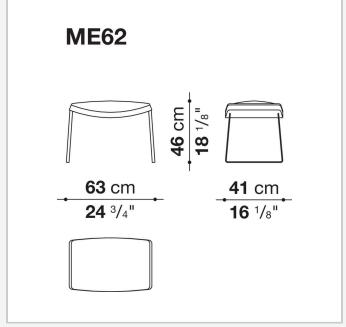

and steel profiles

#### Internal frame upholstery

Bayfit® flexible cold shaped polyurethane foam, polyester fibre cover

#### Seat cushion upholstery

shaped polyurethane, polyester fibre, polyester fibre cover

#### Seat cushion upholstery (ME84-ME84\_L)

shaped polyurethane of different density, polyester fibre cover

#### Lumbar and headrest cushion upholstery

polyester fibre, cotton cover

#### **Headrest fixing tools**

magnets

#### **Support frame (ME100)**

aluminium laminate and extrusions

#### Support frame (ME100\_1-ME84-ME62\_1)

die-cast aluminium and extrusions

#### **Support frame (ME62)**

drawn steel

#### Base-frame (ME100\_1L-ME84\_L)

drawn steel and wood

#### **Ferrules**

thermoplastic material

#### Cover

fabric or leather

2

## Technical drawings













3