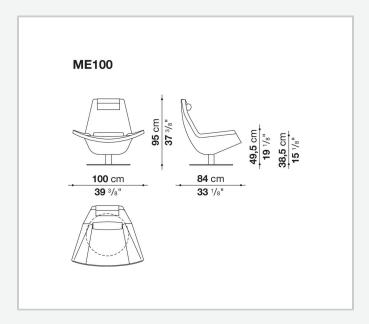

lar steel and steel profiles

#### Internal frame upholstery

Bayfit® flexible cold shaped polyurethane foam, polyester fibre cover

#### Seat cushion upholstery

shaped polyurethane, polyester fibre, polyester fibre cover

#### Seat cushion upholstery (ME84-ME84\_L)

shaped polyurethane of different density, polyester fibre cover

#### Lumbar and headrest cushion upholstery

polyester fibre, cotton cover

#### **Headrest fixing tools**

magnets

#### **Support frame (ME100)**

aluminium laminate and extrusions

#### Support frame (ME100\_1-ME84-ME62\_1)

die-cast aluminium and extrusions

#### **Support frame (ME62)**

drawn steel

#### Base-frame (ME100\_1L-ME84\_L)

drawn steel and wood

#### **Ferrules**

thermoplastic material

#### Cover

fabric or leather

2

## Technical drawings













3