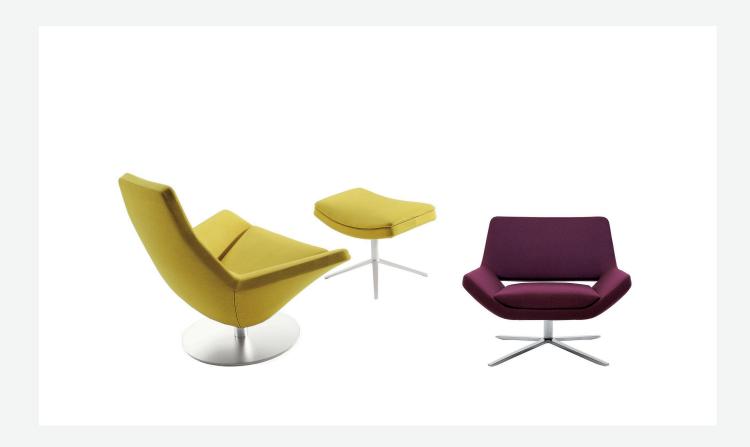

### Description

The seat that flows uninterruptedly into the armrests is the hallmark of this small armchair and relaxation chair. The former, with aluminium swivel base and four spokes, combines elegance and comfort. The latter, which is also swivel and has a matching ottoman, is larger with a headrest with magnet for adjustments. There are two aluminium bases available, one with four spokes and one circular.