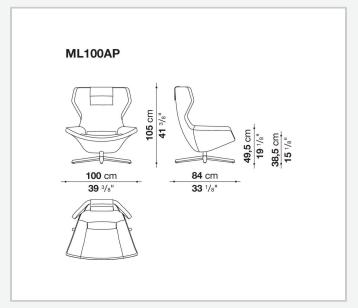

me**

tubular steel and steel profiles

#### **Internal frame upholstery**

Bayfit® flexible cold shaped polyurethane foam, shaped polyurethane, polyester fibre cover

#### Internal frame upholstery (MP63-MP63\_1)

Bayfit® flexible cold shaped polyurethane foam, polyester fibre cover

#### **Loinrest cushion upholstery**

polyester fibre, cotton cover

#### **Headrest cushion (MP\_P)**

polyester fibre, cotton cover, steel sheet counterweight

#### **Support frame (MP100ADP)**

aluminium laminate and extrusions

#### Support frame (MP100AP-MP100-MP63\_1)

die-cast aluminium and extrusions

#### **Support frame (MP63)**

drawn steel

#### Base-frame (ML100AP-ML100)

drawn steel and wood

#### **Ferrules**

thermoplastic material

#### Cover

fabric or leather

2

## Technical drawings