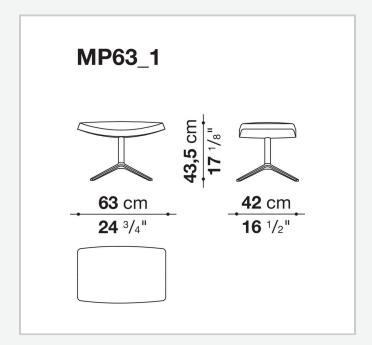

bular steel and steel profiles

#### **Internal frame upholstery**

Bayfit® flexible cold shaped polyurethane foam, shaped polyurethane, polyester fibre cover

#### Internal frame upholstery (MP63-MP63\_1)

Bayfit® flexible cold shaped polyurethane foam, polyester fibre cover

#### **Loinrest cushion upholstery**

polyester fibre, cotton cover

#### **Headrest cushion (MP\_P)**

polyester fibre, cotton cover, steel sheet counterweight

#### **Support frame (MP100ADP)**

aluminium laminate and extrusions

#### Support frame (MP100AP-MP100-MP63\_1)

die-cast aluminium and extrusions

#### **Support frame (MP63)**

drawn steel

#### Base-frame (ML100AP-ML100)

drawn steel and wood

#### **Ferrules**

thermoplastic material

#### Cover

fabric or leather

2

## Technical drawings