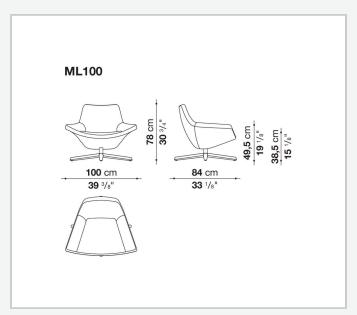

tubular steel and steel profiles

#### **Internal frame upholstery**

Bayfit® flexible cold shaped polyurethane foam, shaped polyurethane, polyester fibre cover

#### Internal frame upholstery (MP63-MP63\_1)

Bayfit® flexible cold shaped polyurethane foam, polyester fibre cover

#### **Loinrest cushion upholstery**

polyester fibre, cotton cover

#### **Headrest cushion (MP\_P)**

polyester fibre, cotton cover, steel sheet counterweight

#### **Support frame (MP100ADP)**

aluminium laminate and extrusions

#### Support frame (MP100AP-MP100-MP63\_1)

die-cast aluminium and extrusions

#### **Support frame (MP63)**

drawn steel

#### Base-frame (ML100AP-ML100)

drawn steel and wood

#### **Ferrules**

thermoplastic material

#### Cover

fabric or leather

2

## Technical drawings