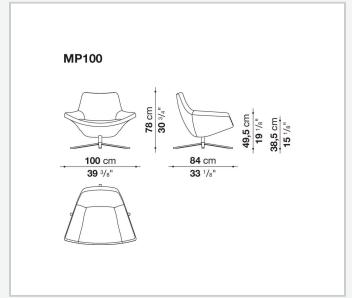

**

tubular steel and steel profiles

#### **Internal frame upholstery**

Bayfit® flexible cold shaped polyurethane foam, shaped polyurethane, polyester fibre cover

#### Internal frame upholstery (MP63-MP63\_1)

Bayfit® flexible cold shaped polyurethane foam, polyester fibre cover

#### **Loinrest cushion upholstery**

polyester fibre, cotton cover

#### **Headrest cushion (MP\_P)**

polyester fibre, cotton cover, steel sheet counterweight

#### **Support frame (MP100ADP)**

aluminium laminate and extrusions

#### Support frame (MP100AP-MP100-MP63\_1)

die-cast aluminium and extrusions

#### **Support frame (MP63)**

drawn steel

#### Base-frame (ML100AP-ML100)

drawn steel and wood

#### **Ferrules**

thermoplastic material

#### Cover

fabric or leather

2

## Technical drawings