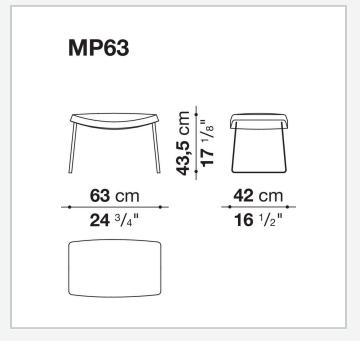

tubular steel and steel profiles

#### **Internal frame upholstery**

Bayfit® flexible cold shaped polyurethane foam, shaped polyurethane, polyester fibre cover

#### Internal frame upholstery (MP63-MP63\_1)

Bayfit® flexible cold shaped polyurethane foam, polyester fibre cover

#### **Loinrest cushion upholstery**

polyester fibre, cotton cover

#### **Headrest cushion (MP\_P)**

polyester fibre, cotton cover, steel sheet counterweight

#### **Support frame (MP100ADP)**

aluminium laminate and extrusions

#### Support frame (MP100AP-MP100-MP63\_1)

die-cast aluminium and extrusions

#### **Support frame (MP63)**

drawn steel

#### Base-frame (ML100AP-ML100)

drawn steel and wood

#### **Ferrules**

thermoplastic material

#### Cover

fabric or leather

2

## Technical drawings