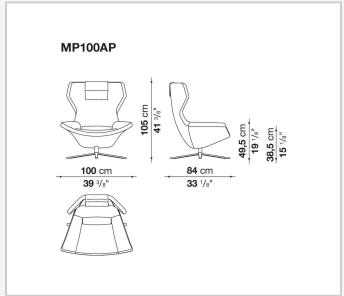

#### Support frame (MP100AP-MP100-MP63\_1)

die-cast aluminium and extrusions

## Technical drawings