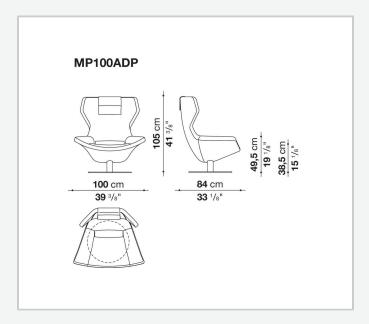

#### **Support frame (MP100ADP)**

aluminium laminate and extrusions

## Technical drawings