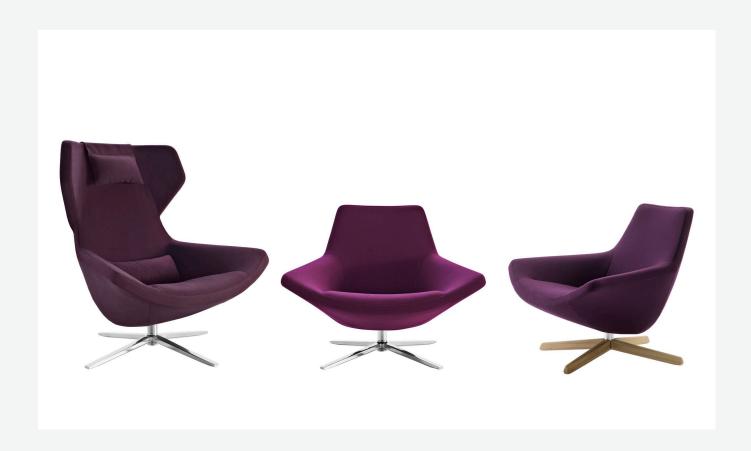

### Description

With their slender profile and expertly tailored design, the Metropolitan '14 small and regular armchairs stand out for their modern style marked by the seat flowing uninterruptedly into the armrests. The small version, with a four-spoke aluminium swivel base, combines elegance and comfort, while the regular version, with a four-spoke or round swivel base, is wider and comes with a headrest. Both models can be upholstered is fabric or leather. The series comes complete with a matching footrest.