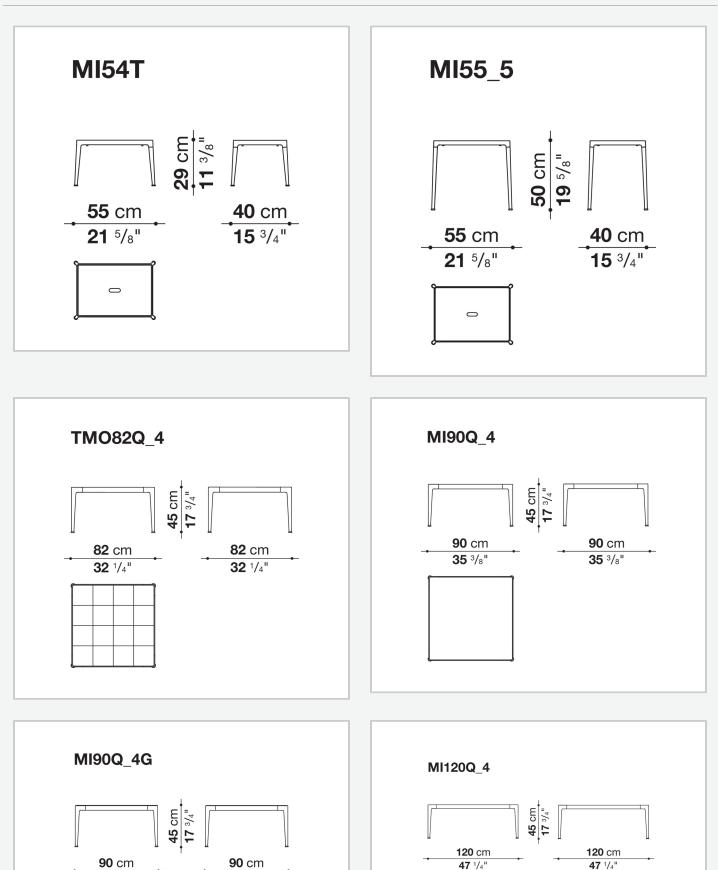

es of tops: in painted aluminium, in porcelain stoneware and with enamelled lava stone tiles decorated with reproductions of traditional Sicilian lace. This latest version uses a special material for the decoration, obtained by shattering the glass of monitors and discarded electronic instruments, and applying it to the surface of the tiles through an exclusive manufacturing process.

## **Technical** information

#### Frame

die-cast aluminium and extrusions with polyurethane painting Тор

aluminium sheet with polyurethane painting, porcelain stoneware or enamelled lava stone on aluminium top Frame and top (MI54T-MI55\_5)

die-cast aluminium with polyurethane painting

Ferrules

## thermoplastic elastomer Waterproof cover cloth

PES fabric coated on one side in PU

## Technical drawings



**35** 3/8"

**35** 3/8"