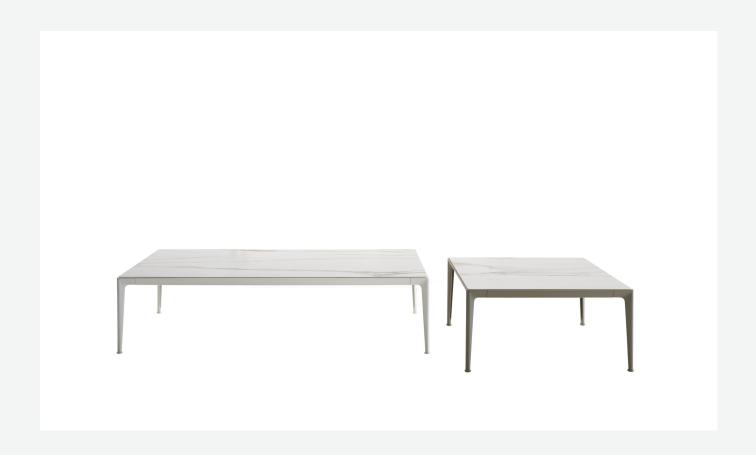

### Description

Square or rectangular and available in different sizes and finishes, the Mirto Outdoor small tables stand out for their purity of shape, timeless elegance and quality details. Their light frames in die-cast aluminium are combined with different types of tops: in painted aluminium, in porcelain stoneware and with enamelled lava stone tiles decorated with reproductions of traditional Sicilian lace. This latest version uses a special material for the decoration, obtained by shattering the glass of monitors and discarded electronic instruments, and applying it to the surface of the tiles through an exclusive manufacturing process.