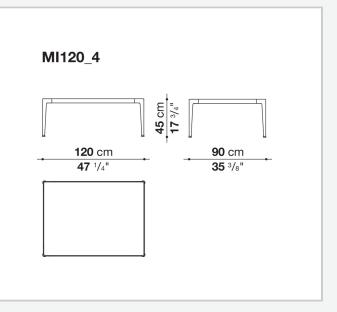

um, in porcelain stoneware and with enamelled lava stone tiles decorated with reproductions of traditional Sicilian lace. This latest version uses a special material for the decoration, obtained by shattering the glass of monitors and discarded electronic instruments, and applying it to the surface of the tiles through an exclusive manufacturing process.

## **Technical** information

#### Frame

die-cast aluminium and extrusions with polyurethane painting Тор

aluminium sheet with polyurethane painting, porcelain stoneware or enamelled lava stone on aluminium top Frame and top (MI54T-MI55\_5)

die-cast aluminium with polyurethane painting

Ferrules

## thermoplastic elastomer Waterproof cover cloth

PES fabric coated on one side in PU

## Technical drawings



**35** 3/8"

**35** 3/8"