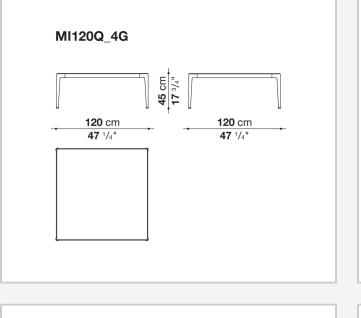

nium, in porcelain stoneware and with enamelled lava stone tiles decorated with reproductions of traditional Sicilian lace. This latest version uses a special material for the decoration, obtained by shattering the glass of monitors and discarded electronic instruments, and applying it to the surface of the tiles through an exclusive manufacturing process.

## **Technical** information

#### Frame

die-cast aluminium and extrusions with polyurethane painting Тор

aluminium sheet with polyurethane painting, porcelain stoneware or enamelled lava stone on aluminium top Frame and top (MI54T-MI55\_5)

die-cast aluminium with polyurethane painting

Ferrules

## thermoplastic elastomer Waterproof cover cloth

PES fabric coated on one side in PU

## Technical drawings



**35** 3/8"

**35** 3/8"