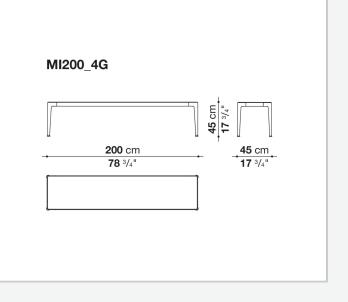

lain stoneware and with enamelled lava stone tiles decorated with reproductions of traditional Sicilian lace. This latest version uses a special material for the decoration, obtained by shattering the glass of monitors and discarded electronic instruments, and applying it to the surface of the tiles through an exclusive manufacturing process.

## **Technical** information

#### Frame

die-cast aluminium and extrusions with polyurethane painting Тор

aluminium sheet with polyurethane painting, porcelain stoneware or enamelled lava stone on aluminium top Frame and top (MI54T-MI55\_5)

die-cast aluminium with polyurethane painting

Ferrules

## thermoplastic elastomer Waterproof cover cloth

PES fabric coated on one side in PU

## Technical drawings



**35** 3/8"

**35** 3/8"