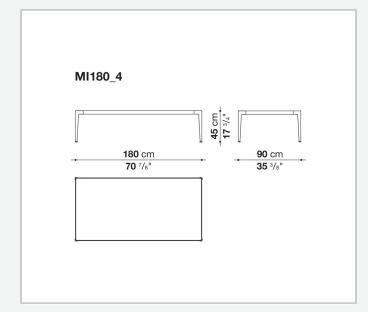

porcelain stoneware and with enamelled lava stone tiles decorated with reproductions of traditional Sicilian lace. This latest version uses a special material for the decoration, obtained by shattering the glass of monitors and discarded electronic instruments, and applying it to the surface of the tiles through an exclusive manufacturing process.

## **Technical** information

#### Frame

die-cast aluminium and extrusions with polyurethane painting Тор

aluminium sheet with polyurethane painting, porcelain stoneware or enamelled lava stone on aluminium top Frame and top (MI54T-MI55\_5)

die-cast aluminium with polyurethane painting

Ferrules

## thermoplastic elastomer Waterproof cover cloth

PES fabric coated on one side in PU

## Technical drawings



**35** 3/8"

**35** 3/8"