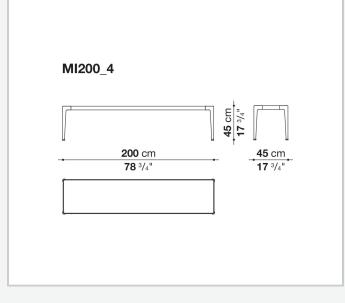

celain stoneware and with enamelled lava stone tiles decorated with reproductions of traditional Sicilian lace. This latest version uses a special material for the decoration, obtained by shattering the glass of monitors and discarded electronic instruments, and applying it to the surface of the tiles through an exclusive manufacturing process.

## **Technical** information

#### Frame

die-cast aluminium and extrusions with polyurethane painting Тор

aluminium sheet with polyurethane painting, porcelain stoneware or enamelled lava stone on aluminium top Frame and top (MI54T-MI55\_5)

die-cast aluminium with polyurethane painting

Ferrules

## thermoplastic elastomer Waterproof cover cloth

PES fabric coated on one side in PU

## Technical drawings



**35** 3/8"

**35** 3/8"