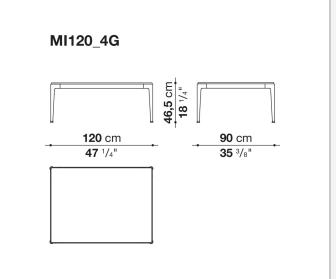

, in porcelain stoneware and with enamelled lava stone tiles decorated with reproductions of traditional Sicilian lace. This latest version uses a special material for the decoration, obtained by shattering the glass of monitors and discarded electronic instruments, and applying it to the surface of the tiles through an exclusive manufacturing process.

## **Technical** information

#### Frame

die-cast aluminium and extrusions with polyurethane painting Тор

aluminium sheet with polyurethane painting, porcelain stoneware or enamelled lava stone on aluminium top Frame and top (MI54T-MI55\_5)

die-cast aluminium with polyurethane painting

Ferrules

## thermoplastic elastomer Waterproof cover cloth

PES fabric coated on one side in PU

## Technical drawings



**35** 3/8"

**35** 3/8"