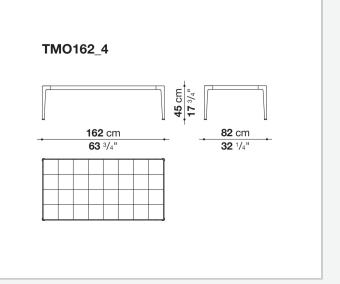

in porcelain stoneware and with enamelled lava stone tiles decorated with reproductions of traditional Sicilian lace. This latest version uses a special material for the decoration, obtained by shattering the glass of monitors and discarded electronic instruments, and applying it to the surface of the tiles through an exclusive manufacturing process.

## **Technical** information

#### Frame

die-cast aluminium and extrusions with polyurethane painting Тор

aluminium sheet with polyurethane painting, porcelain stoneware or enamelled lava stone on aluminium top Frame and top (MI54T-MI55\_5)

die-cast aluminium with polyurethane painting

Ferrules

## thermoplastic elastomer Waterproof cover cloth

PES fabric coated on one side in PU

## Technical drawings



**35** 3/8"

**35** 3/8"