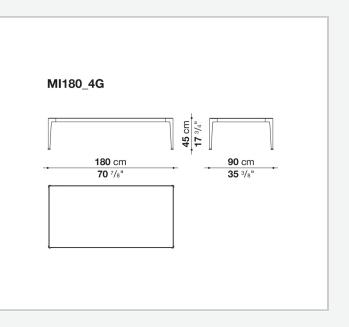

orcelain stoneware and with enamelled lava stone tiles decorated with reproductions of traditional Sicilian lace. This latest version uses a special material for the decoration, obtained by shattering the glass of monitors and discarded electronic instruments, and applying it to the surface of the tiles through an exclusive manufacturing process.

## **Technical** information

#### Frame

die-cast aluminium and extrusions with polyurethane painting Тор

aluminium sheet with polyurethane painting, porcelain stoneware or enamelled lava stone on aluminium top Frame and top (MI54T-MI55\_5)

die-cast aluminium with polyurethane painting

Ferrules

## thermoplastic elastomer Waterproof cover cloth

PES fabric coated on one side in PU

## Technical drawings



**35** 3/8"

**35** 3/8"