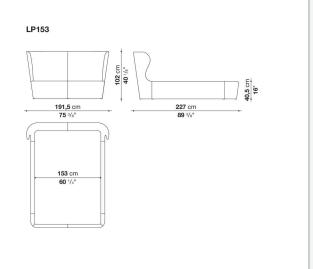

## Papilio

BEDS

2013

Naoto Fukasawa



## Description

The single-material Papilio bed, available in five sizes, stands out for its continuous line and attractive proportions. Upholstered either in fabric or in leather, Papilio features the same clean lines as the armchairs of the same name, though with slightly less conical sides. The mattress is placed almost flush with the perimeter to enhance the overall sense of rigour.

## **Technical** information

Internal frame tubular steel and steel profiles Internal frame upholstery Bayfit® flexible cold shaped polyurethane foam, polyester fibre cover Feet steel and plastic material Support crosspiece for slatted base tubular steel Cover fabric or leather in limited categories

## Technical drawings