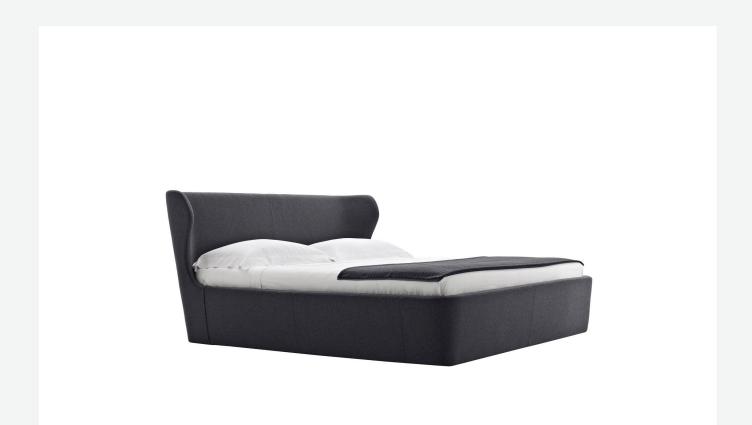

## Description

The single-material Papilio bed, available in five sizes, stands out for its continuous line and attractive proportions. Upholstered either in fabric or in leather, Papilio features the same clean lines as the armchairs of the same name, though with slightly less conical sides. The mattress is placed almost flush with the perimeter to enhance the overall sense of rigour.