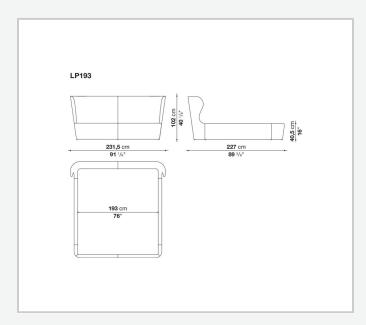

## Papilio

BEDS

2013

Naoto Fukasawa



## Description

The single-material Papilio bed, available in five sizes, stands out for its continuous line and attractive proportions. Upholstered either in fabric or in leather, Papilio features the same clean lines as the armchairs of the same name, though with slightly less conical sides. The mattress is placed almost flush with the perimeter to enhance the overall sense of rigour.

## **Technical** information

Internal frame tubular steel and steel profiles Internal frame upholstery Bayfit® flexible cold shaped polyurethane foam, polyester fibre cover Feet steel and plastic material Support crosspiece for slatted base tubular steel Cover fabric or leather in limited categories

## Technical drawings