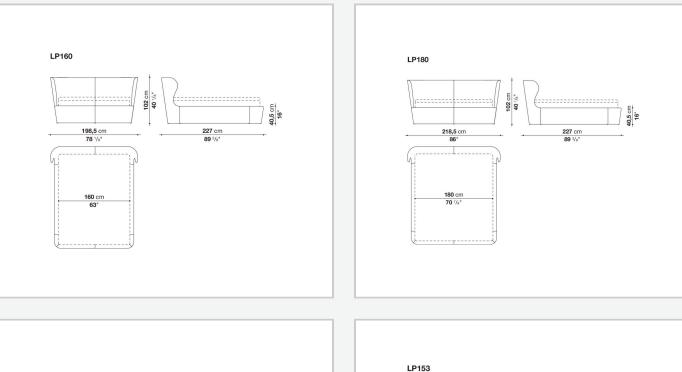

## Papilio

BEDS

2013

Naoto Fukasawa



## Description

The single-material Papilio bed, available in five sizes, stands out for its continuous line and attractive proportions. Upholstered either in fabric or in leather, Papilio features the same clean lines as the armchairs of the same name, though with slightly less conical sides. The mattress is placed almost flush with the perimeter to enhance the overall sense of rigour.

## **Technical** information

Internal frame tubular steel and steel profiles Internal frame upholstery Bayfit® flexible cold shaped polyurethane foam, polyester fibre cover Feet steel and plastic material Support crosspiece for slatted base tubular steel Cover fabric or leather in limited categories

## Technical drawings