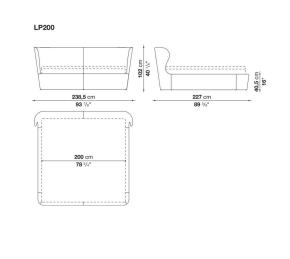

## Papilio

BEDS

2013

Naoto Fukasawa



## Description

The single-material Papilio bed, available in five sizes, stands out for its continuous line and attractive proportions. Upholstered either in fabric or in leather, Papilio features the same clean lines as the armchairs of the same name, though with slightly less conical sides. The mattress is placed almost flush with the perimeter to enhance the overall sense of rigour.

## **Technical** information

Internal frame tubular steel and steel profiles Internal frame upholstery Bayfit® flexible cold shaped polyurethane foam, polyester fibre cover Feet steel and plastic material Support crosspiece for slatted base tubular steel Cover fabric or leather in limited categories

## Technical drawings