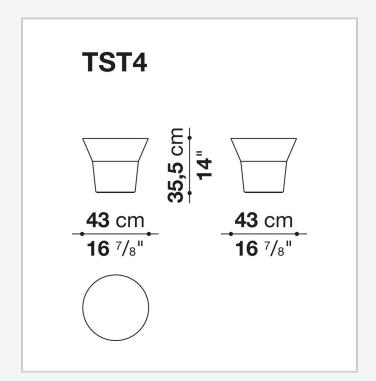

# Springtime

**OBJECTS** 

2008

Jean-Marie Massaud



### Description

The Springtime line of furnishings includes two tables and a large vase. These three elements stand out for the bright white colouring of Cristalplant Outdoor®, an innovative and highly textured material that is exceptionally smooth and soft to the touch, making it possible to forge continuous, rounded shapes with no corners or joints. Designed for use outdoors but also ideal for interior projects, the Springtime furnishings enrich the collection of sofas and chaise longues of the same name.

### Technical information

#### Frame and top

Cristalplant Outdoor® (natural mineral filler of phosphate of aluminium with polyester acrylate resin) **Ferrules** thermoplastic material

## Technical drawings







2