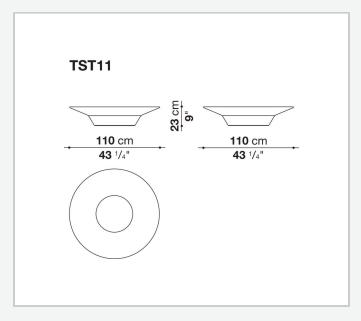

# Springtime

**OBJECTS** 

2008

Jean-Marie Massaud



### Description

The Springtime line of furnishings includes two tables and a large vase. These three elements stand out for the bright white colouring of Cristalplant Outdoor®, an innovative and highly textured material that is exceptionally smooth and soft to the touch, making it possible to forge continuous, rounded shapes with no corners or joints. Designed for use outdoors but also ideal for interior projects, the Springtime furnishings enrich the collection of sofas and chaise longues of the same name.

### Technical information

#### Frame and top

Cristalplant Outdoor® (natural mineral filler of phosphate of aluminium with polyester acrylate resin) **Ferrules** thermoplastic material

## Technical drawings







2