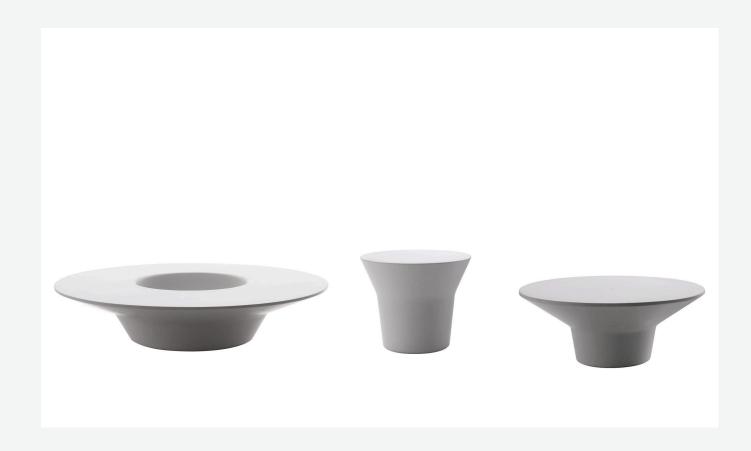

### Description

The Springtime line of furnishings includes two tables and a large vase. These three elements stand out for the bright white colouring of Cristalplant Outdoor®, an innovative and highly textured material that is exceptionally smooth and soft to the touch, making it possible to forge continuous, rounded shapes with no corners or joints. Designed for use outdoors but also ideal for interior projects, the Springtime furnishings enrich the collection of sofas and chaise longues of the same name.