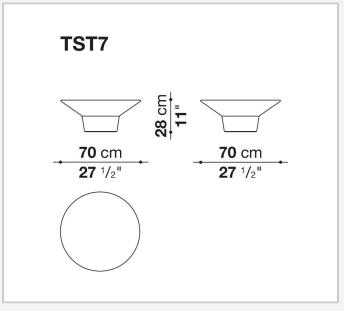

# Springtime

**OBJECTS** 

2008

Jean-Marie Massaud



### Description

The Springtime line of furnishings includes two tables and a large vase. These three elements stand out for the bright white colouring of Cristalplant Outdoor®, an innovative and highly textured material that is exceptionally smooth and soft to the touch, making it possible to forge continuous, rounded shapes with no corners or joints. Designed for use outdoors but also ideal for interior projects, the Springtime furnishings enrich the collection of sofas and chaise longues of the same name.

### Technical information

#### Frame and top

Cristalplant Outdoor® (natural mineral filler of phosphate of aluminium with polyester acrylate resin) **Ferrules** thermoplastic material

## Technical drawings







2