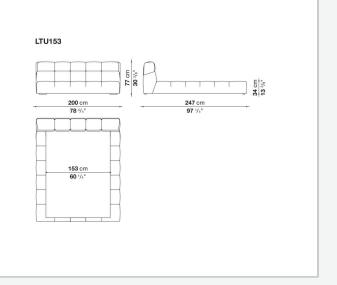

ntemporary proposal, it reveals a bond with tradition in the reference to Chesterfield and capitonné style sofas. Featuring a base that goes down to the floor, it allows the internal space to be used as a convenient compartment.

## **Technical information**

Internal frame tubular steel and steel profiles Internal frame upholstery Bayfit® flexible cold shaped polyurethane foam, polyester fibre cover Slatted base for storage unit plastic material tools, tubular steel and wood multi-layered slats Raising mechanism for storage unit slatted base operated by a manually controlled gas-lift Internal shelf for storage unit MDF wood fibre panel **Corner plate** steel Fixed slatted base support and ferrules thermoplastic material Feet solid wood Cover

fabric or leather

## Technical drawings