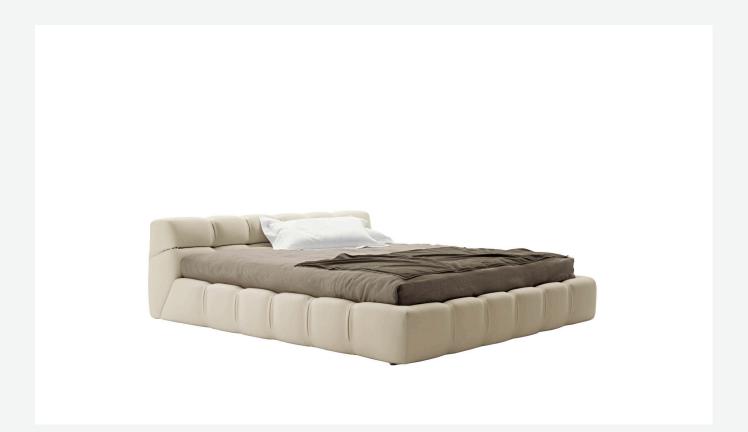

## Description

The upholstered Tufty-Bed, available in different sizes, ensures comfort and solidity. The leather or fabric cover is divided into squares, the distinctive feature of the Tufty-Time series of seats. A decidedly contemporary proposal, it reveals a bond with tradition in the reference to Chesterfield and capitonné style sofas. Featuring a base that goes down to the floor, it allows the internal space to be used as a convenient compartment.