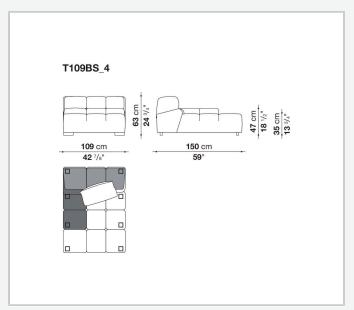

l sofas, sofas with chaise longue, corner sofas and island elements that provide a 360° seating solution. Cosy in its more accentuated depth, Tufty-Time becomes a meeting place, a welcoming refuge where people can just relax. With its fabric or leather upholstery, Tufty-Time offers a more contemporary take on the traditional Chesterfield and capitonné sofas, with a freer and more informal lifestyle.

# Technical information

10/12/22

## Internal frame

tubular steel and steel profiles

## Internal frame upholstery

Bayfit® flexible cold shaped polyurethane foam, polyester fibre cover

## Back cushion (T60\_C)

down feather and polyester fibre, pillow style typology

#### Feet

thermoplastic material

## Cover

fabric or leather

2

# Technical drawings













3