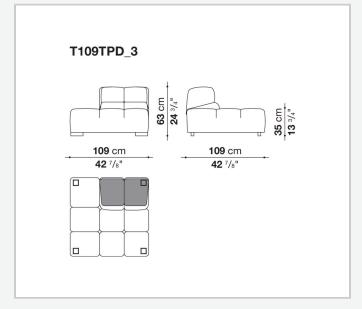

nal sofas, sofas with chaise longue, corner sofas and island elements that provide a 360° seating solution. Cosy in its more accentuated depth, Tufty-Time becomes a meeting place, a welcoming refuge where people can just relax. With its fabric or leather upholstery, Tufty-Time offers a more contemporary take on the traditional Chesterfield and capitonné sofas, with a freer and more informal lifestyle.

# Technical information

10/12/22

## Internal frame

tubular steel and steel profiles

## Internal frame upholstery

Bayfit® flexible cold shaped polyurethane foam, polyester fibre cover

## Back cushion (T60\_C)

down feather and polyester fibre, pillow style typology

#### Feet

thermoplastic material

## Cover

fabric or leather

2

# Technical drawings













3