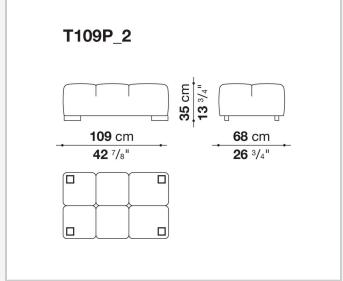

h chaise longue, corner sofas and island elements that provide a 360° seating solution. Cosy in its more accentuated depth, Tufty-Time becomes a meeting place, a welcoming refuge where people can just relax. With its fabric or leather upholstery, Tufty-Time offers a more contemporary take on the traditional Chesterfield and capitonné sofas, with a freer and more informal lifestyle.

# Technical information

10/12/22

## Internal frame

tubular steel and steel profiles

## Internal frame upholstery

Bayfit® flexible cold shaped polyurethane foam, polyester fibre cover

## Back cushion (T60\_C)

down feather and polyester fibre, pillow style typology

#### Feet

thermoplastic material

## Cover

fabric or leather

2

# Technical drawings













3