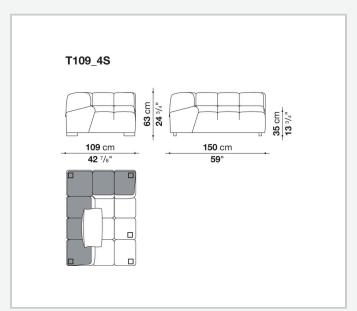

nvent traditional sofas, sofas with chaise longue, corner sofas and island elements that provide a 360° seating solution. Cosy in its more accentuated depth, Tufty-Time becomes a meeting place, a welcoming refuge where people can just relax. With its fabric or leather upholstery, Tufty-Time offers a more contemporary take on the traditional Chesterfield and capitonné sofas, with a freer and more informal lifestyle.

# Technical information

10/12/22

## Internal frame

tubular steel and steel profiles

## Internal frame upholstery

Bayfit® flexible cold shaped polyurethane foam, polyester fibre cover

## Back cushion (T60\_C)

down feather and polyester fibre, pillow style typology

#### Feet

thermoplastic material

## Cover

fabric or leather

2

# Technical drawings













3