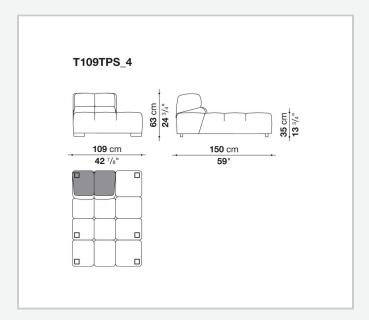

aditional sofas, sofas with chaise longue, corner sofas and island elements that provide a 360° seating solution. Cosy in its more accentuated depth, Tufty-Time becomes a meeting place, a welcoming refuge where people can just relax. With its fabric or leather upholstery, Tufty-Time offers a more contemporary take on the traditional Chesterfield and capitonné sofas, with a freer and more informal lifestyle.

# Technical information

10/12/22

## Internal frame

tubular steel and steel profiles

## Internal frame upholstery

Bayfit® flexible cold shaped polyurethane foam, polyester fibre cover

## Back cushion (T60\_C)

down feather and polyester fibre, pillow style typology

#### Feet

thermoplastic material

## Cover

fabric or leather

2

# Technical drawings













3