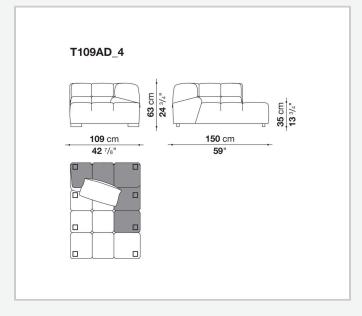

ofas with chaise longue, corner sofas and island elements that provide a 360° seating solution. Cosy in its more accentuated depth, Tufty-Time becomes a meeting place, a welcoming refuge where people can just relax. With its fabric or leather upholstery, Tufty-Time offers a more contemporary take on the traditional Chesterfield and capitonné sofas, with a freer and more informal lifestyle.

# Technical information

10/12/22

## Internal frame

tubular steel and steel profiles

## Internal frame upholstery

Bayfit® flexible cold shaped polyurethane foam, polyester fibre cover

## Back cushion (T60\_C)

down feather and polyester fibre, pillow style typology

#### Feet

thermoplastic material

## Cover

fabric or leather

2

# Technical drawings













3