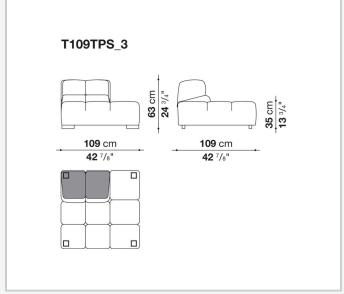

itional sofas, sofas with chaise longue, corner sofas and island elements that provide a 360° seating solution. Cosy in its more accentuated depth, Tufty-Time becomes a meeting place, a welcoming refuge where people can just relax. With its fabric or leather upholstery, Tufty-Time offers a more contemporary take on the traditional Chesterfield and capitonné sofas, with a freer and more informal lifestyle.

# Technical information

10/12/22

## Internal frame

tubular steel and steel profiles

## Internal frame upholstery

Bayfit® flexible cold shaped polyurethane foam, polyester fibre cover

## Back cushion (T60\_C)

down feather and polyester fibre, pillow style typology

#### Feet

thermoplastic material

## Cover

fabric or leather

2

# Technical drawings













3