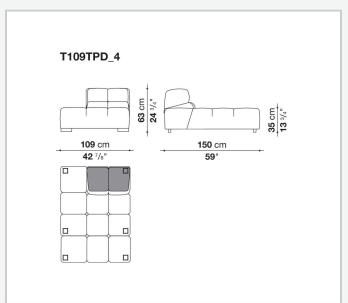

ional sofas, sofas with chaise longue, corner sofas and island elements that provide a 360° seating solution. Cosy in its more accentuated depth, Tufty-Time becomes a meeting place, a welcoming refuge where people can just relax. With its fabric or leather upholstery, Tufty-Time offers a more contemporary take on the traditional Chesterfield and capitonné sofas, with a freer and more informal lifestyle.

# Technical information

10/12/22

## Internal frame

tubular steel and steel profiles

## Internal frame upholstery

Bayfit® flexible cold shaped polyurethane foam, polyester fibre cover

## Back cushion (T60\_C)

down feather and polyester fibre, pillow style typology

#### Feet

thermoplastic material

## Cover

fabric or leather

2

# Technical drawings













3