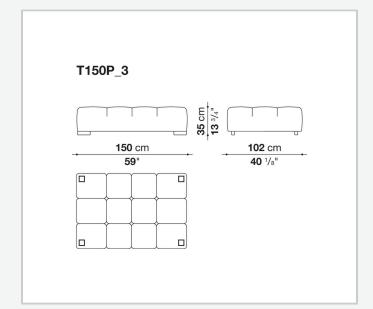

ith chaise longue, corner sofas and island elements that provide a 360° seating solution. Cosy in its more accentuated depth, Tufty-Time becomes a meeting place, a welcoming refuge where people can just relax. With its fabric or leather upholstery, Tufty-Time offers a more contemporary take on the traditional Chesterfield and capitonné sofas, with a freer and more informal lifestyle.

# Technical information

10/12/22

## Internal frame

tubular steel and steel profiles

## Internal frame upholstery

Bayfit® flexible cold shaped polyurethane foam, polyester fibre cover

## Back cushion (T60\_C)

down feather and polyester fibre, pillow style typology

#### Feet

thermoplastic material

## Cover

fabric or leather

2

# Technical drawings













3