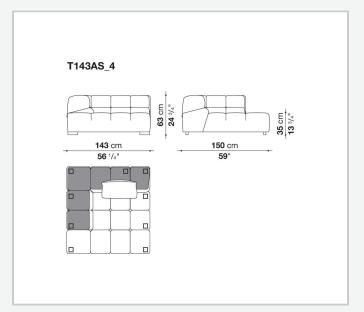

to invent traditional sofas, sofas with chaise longue, corner sofas and island elements that provide a 360° seating solution. Cosy in its more accentuated depth, Tufty-Time becomes a meeting place, a welcoming refuge where people can just relax. With its fabric or leather upholstery, Tufty-Time offers a more contemporary take on the traditional Chesterfield and capitonné sofas, with a freer and more informal lifestyle.

# Technical information

10/12/22

## Internal frame

tubular steel and steel profiles

## Internal frame upholstery

Bayfit® flexible cold shaped polyurethane foam, polyester fibre cover

## Back cushion (T60\_C)

down feather and polyester fibre, pillow style typology

#### Feet

thermoplastic material

## Cover

fabric or leather

2

# Technical drawings













3