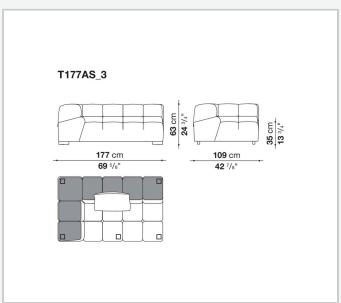

s are used to invent traditional sofas, sofas with chaise longue, corner sofas and island elements that provide a 360° seating solution. Cosy in its more accentuated depth, Tufty-Time becomes a meeting place, a welcoming refuge where people can just relax. With its fabric or leather upholstery, Tufty-Time offers a more contemporary take on the traditional Chesterfield and capitonné sofas, with a freer and more informal lifestyle.

# Technical information

10/12/22

## Internal frame

tubular steel and steel profiles

## Internal frame upholstery

Bayfit® flexible cold shaped polyurethane foam, polyester fibre cover

## Back cushion (T60\_C)

down feather and polyester fibre, pillow style typology

#### Feet

thermoplastic material

## Cover

fabric or leather

2

# Technical drawings













3