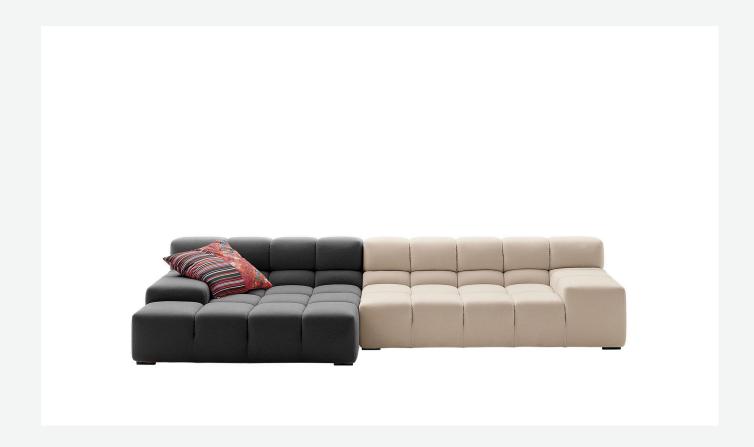

# Description

The Tufty-Time sofa series, one of B&B Italia's most consolidated successes, finds effective answers to the themes of modularity, comfort and removable covers. The Tufty-Time modular system starts with an ottoman as the basic piece, which is then accompanied by central, corner and terminal elements with a low or high armrest. The elements are used to invent traditional sofas, sofas with chaise longue, corner sofas and island elements that provide a 360° seating solution. Cosy in its more accentuated depth, Tufty-Time becomes a meeting place, a welcoming refuge where people can just relax. With its fabric or leather upholstery, Tufty-Time offers a more contemporary take on the traditional Chesterfield and capitonné sofas, with a freer and more informal lifestyle.