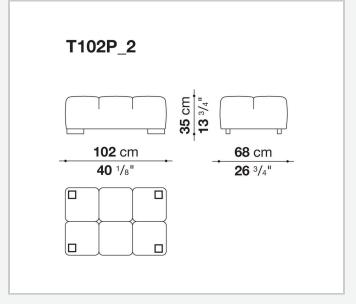

aise longue, corner sofas and island elements that provide a 360° seating solution. Cosy in its more accentuated depth, Tufty-Time becomes a meeting place, a welcoming refuge where people can just relax. With its fabric or leather upholstery, Tufty-Time offers a more contemporary take on the traditional Chesterfield and capitonné sofas, with a freer and more informal lifestyle.

# Technical information

10/12/22

## Internal frame

tubular steel and steel profiles

## Internal frame upholstery

Bayfit® flexible cold shaped polyurethane foam, polyester fibre cover

## Back cushion (T60\_C)

down feather and polyester fibre, pillow style typology

#### Feet

thermoplastic material

## Cover

fabric or leather

2

# Technical drawings













3