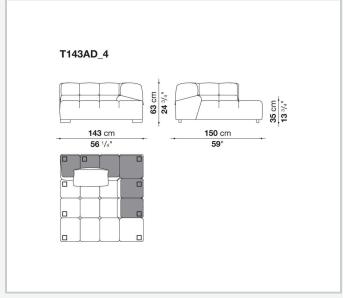

invent traditional sofas, sofas with chaise longue, corner sofas and island elements that provide a 360° seating solution. Cosy in its more accentuated depth, Tufty-Time becomes a meeting place, a welcoming refuge where people can just relax. With its fabric or leather upholstery, Tufty-Time offers a more contemporary take on the traditional Chesterfield and capitonné sofas, with a freer and more informal lifestyle.

# Technical information

10/12/22

## Internal frame

tubular steel and steel profiles

## Internal frame upholstery

Bayfit® flexible cold shaped polyurethane foam, polyester fibre cover

## Back cushion (T60\_C)

down feather and polyester fibre, pillow style typology

#### Feet

thermoplastic material

## Cover

fabric or leather

2

# Technical drawings













3