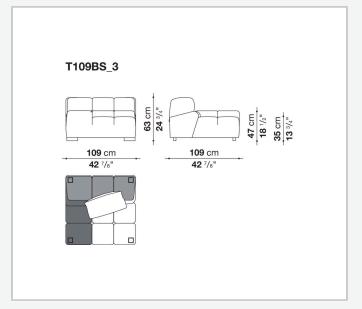

sofas, sofas with chaise longue, corner sofas and island elements that provide a 360° seating solution. Cosy in its more accentuated depth, Tufty-Time becomes a meeting place, a welcoming refuge where people can just relax. With its fabric or leather upholstery, Tufty-Time offers a more contemporary take on the traditional Chesterfield and capitonné sofas, with a freer and more informal lifestyle.

# Technical information

10/12/22

## Internal frame

tubular steel and steel profiles

## Internal frame upholstery

Bayfit® flexible cold shaped polyurethane foam, polyester fibre cover

## Back cushion (T60\_C)

down feather and polyester fibre, pillow style typology

#### Feet

thermoplastic material

## Cover

fabric or leather

2

# Technical drawings













3