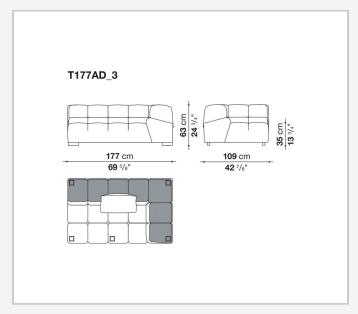

are used to invent traditional sofas, sofas with chaise longue, corner sofas and island elements that provide a 360° seating solution. Cosy in its more accentuated depth, Tufty-Time becomes a meeting place, a welcoming refuge where people can just relax. With its fabric or leather upholstery, Tufty-Time offers a more contemporary take on the traditional Chesterfield and capitonné sofas, with a freer and more informal lifestyle.

# Technical information

10/12/22

## Internal frame

tubular steel and steel profiles

## Internal frame upholstery

Bayfit® flexible cold shaped polyurethane foam, polyester fibre cover

## Back cushion (T60\_C)

down feather and polyester fibre, pillow style typology

#### Feet

thermoplastic material

## Cover

fabric or leather

2

# Technical drawings













3