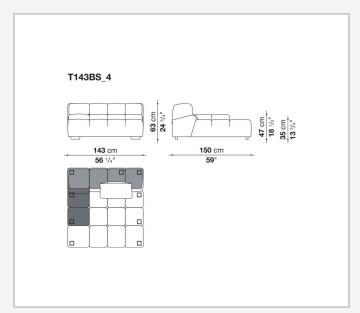

e used to invent traditional sofas, sofas with chaise longue, corner sofas and island elements that provide a 360° seating solution. Cosy in its more accentuated depth, Tufty-Time becomes a meeting place, a welcoming refuge where people can just relax. With its fabric or leather upholstery, Tufty-Time offers a more contemporary take on the traditional Chesterfield and capitonné sofas, with a freer and more informal lifestyle.

# Technical information

10/12/22

## Internal frame

tubular steel and steel profiles

## Internal frame upholstery

Bayfit® flexible cold shaped polyurethane foam, polyester fibre cover

## Back cushion (T60\_C)

down feather and polyester fibre, pillow style typology

#### Feet

thermoplastic material

## Cover

fabric or leather

2

# Technical drawings













3