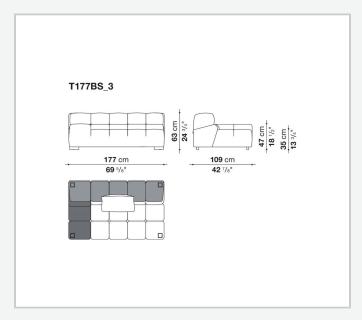

ments are used to invent traditional sofas, sofas with chaise longue, corner sofas and island elements that provide a 360° seating solution. Cosy in its more accentuated depth, Tufty-Time becomes a meeting place, a welcoming refuge where people can just relax. With its fabric or leather upholstery, Tufty-Time offers a more contemporary take on the traditional Chesterfield and capitonné sofas, with a freer and more informal lifestyle.

# Technical information

10/12/22

## Internal frame

tubular steel and steel profiles

## Internal frame upholstery

Bayfit® flexible cold shaped polyurethane foam, polyester fibre cover

## Back cushion (T60\_C)

down feather and polyester fibre, pillow style typology

#### Feet

thermoplastic material

## Cover

fabric or leather

2

# Technical drawings













3