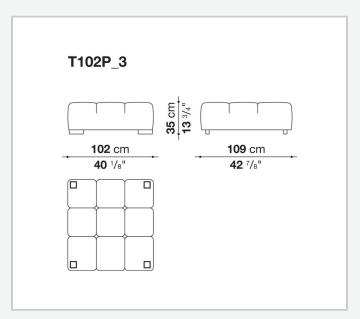

chaise longue, corner sofas and island elements that provide a 360° seating solution. Cosy in its more accentuated depth, Tufty-Time becomes a meeting place, a welcoming refuge where people can just relax. With its fabric or leather upholstery, Tufty-Time offers a more contemporary take on the traditional Chesterfield and capitonné sofas, with a freer and more informal lifestyle.

# Technical information

10/12/22

## Internal frame

tubular steel and steel profiles

## Internal frame upholstery

Bayfit® flexible cold shaped polyurethane foam, polyester fibre cover

## Back cushion (T60\_C)

down feather and polyester fibre, pillow style typology

#### Feet

thermoplastic material

## Cover

fabric or leather

2

# Technical drawings













3