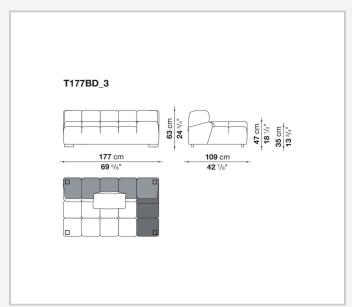

nts are used to invent traditional sofas, sofas with chaise longue, corner sofas and island elements that provide a 360° seating solution. Cosy in its more accentuated depth, Tufty-Time becomes a meeting place, a welcoming refuge where people can just relax. With its fabric or leather upholstery, Tufty-Time offers a more contemporary take on the traditional Chesterfield and capitonné sofas, with a freer and more informal lifestyle.

# Technical information

10/12/22

## Internal frame

tubular steel and steel profiles

## Internal frame upholstery

Bayfit® flexible cold shaped polyurethane foam, polyester fibre cover

## Back cushion (T60\_C)

down feather and polyester fibre, pillow style typology

#### Feet

thermoplastic material

## Cover

fabric or leather

2

# Technical drawings













3