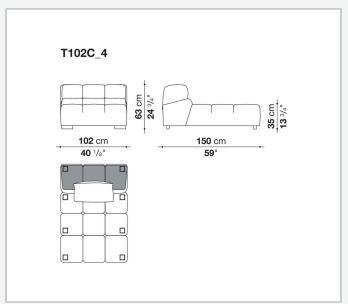

as with chaise longue, corner sofas and island elements that provide a 360° seating solution. Cosy in its more accentuated depth, Tufty-Time becomes a meeting place, a welcoming refuge where people can just relax. With its fabric or leather upholstery, Tufty-Time offers a more contemporary take on the traditional Chesterfield and capitonné sofas, with a freer and more informal lifestyle.

# Technical information

10/12/22

## Internal frame

tubular steel and steel profiles

## Internal frame upholstery

Bayfit® flexible cold shaped polyurethane foam, polyester fibre cover

## Back cushion (T60\_C)

down feather and polyester fibre, pillow style typology

#### Feet

thermoplastic material

## Cover

fabric or leather

2

# Technical drawings













3