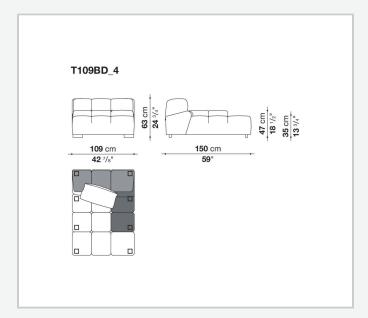

fas, sofas with chaise longue, corner sofas and island elements that provide a 360° seating solution. Cosy in its more accentuated depth, Tufty-Time becomes a meeting place, a welcoming refuge where people can just relax. With its fabric or leather upholstery, Tufty-Time offers a more contemporary take on the traditional Chesterfield and capitonné sofas, with a freer and more informal lifestyle.

# Technical information

10/12/22

## Internal frame

tubular steel and steel profiles

## Internal frame upholstery

Bayfit® flexible cold shaped polyurethane foam, polyester fibre cover

## Back cushion (T60\_C)

down feather and polyester fibre, pillow style typology

#### Feet

thermoplastic material

## Cover

fabric or leather

2

# Technical drawings













3