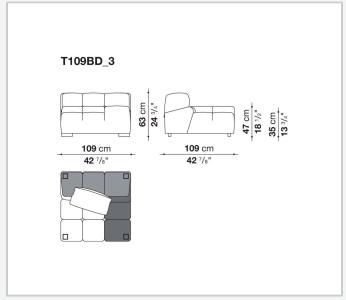

s, sofas with chaise longue, corner sofas and island elements that provide a 360° seating solution. Cosy in its more accentuated depth, Tufty-Time becomes a meeting place, a welcoming refuge where people can just relax. With its fabric or leather upholstery, Tufty-Time offers a more contemporary take on the traditional Chesterfield and capitonné sofas, with a freer and more informal lifestyle.

# Technical information

10/12/22

## Internal frame

tubular steel and steel profiles

## Internal frame upholstery

Bayfit® flexible cold shaped polyurethane foam, polyester fibre cover

## Back cushion (T60\_C)

down feather and polyester fibre, pillow style typology

#### Feet

thermoplastic material

## Cover

fabric or leather

2

# Technical drawings













3