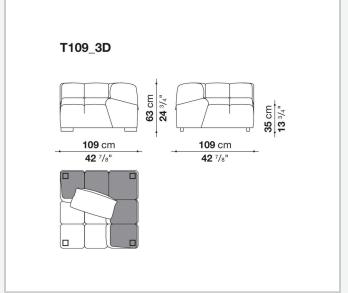

traditional sofas, sofas with chaise longue, corner sofas and island elements that provide a 360° seating solution. Cosy in its more accentuated depth, Tufty-Time becomes a meeting place, a welcoming refuge where people can just relax. With its fabric or leather upholstery, Tufty-Time offers a more contemporary take on the traditional Chesterfield and capitonné sofas, with a freer and more informal lifestyle.

# Technical information

10/12/22

## Internal frame

tubular steel and steel profiles

## Internal frame upholstery

Bayfit® flexible cold shaped polyurethane foam, polyester fibre cover

## Back cushion (T60\_C)

down feather and polyester fibre, pillow style typology

#### Feet

thermoplastic material

## Cover

fabric or leather

2

# Technical drawings













3