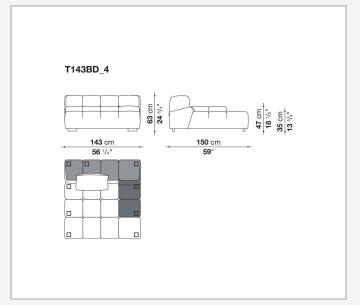

used to invent traditional sofas, sofas with chaise longue, corner sofas and island elements that provide a 360° seating solution. Cosy in its more accentuated depth, Tufty-Time becomes a meeting place, a welcoming refuge where people can just relax. With its fabric or leather upholstery, Tufty-Time offers a more contemporary take on the traditional Chesterfield and capitonné sofas, with a freer and more informal lifestyle.

# Technical information

10/12/22

## Internal frame

tubular steel and steel profiles

## Internal frame upholstery

Bayfit® flexible cold shaped polyurethane foam, polyester fibre cover

## Back cushion (T60\_C)

down feather and polyester fibre, pillow style typology

#### Feet

thermoplastic material

## Cover

fabric or leather

2

# Technical drawings













3