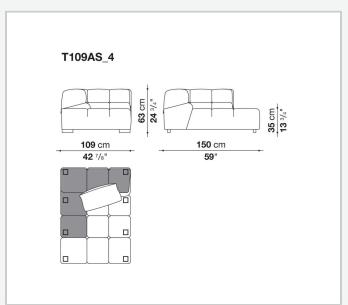

sofas with chaise longue, corner sofas and island elements that provide a 360° seating solution. Cosy in its more accentuated depth, Tufty-Time becomes a meeting place, a welcoming refuge where people can just relax. With its fabric or leather upholstery, Tufty-Time offers a more contemporary take on the traditional Chesterfield and capitonné sofas, with a freer and more informal lifestyle.

# Technical information

10/12/22

## Internal frame

tubular steel and steel profiles

## Internal frame upholstery

Bayfit® flexible cold shaped polyurethane foam, polyester fibre cover

## Back cushion (T60\_C)

down feather and polyester fibre, pillow style typology

#### Feet

thermoplastic material

## Cover

fabric or leather

2

# Technical drawings













3