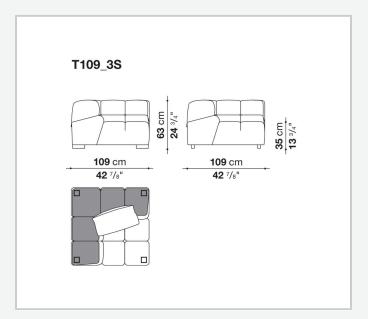

t traditional sofas, sofas with chaise longue, corner sofas and island elements that provide a 360° seating solution. Cosy in its more accentuated depth, Tufty-Time becomes a meeting place, a welcoming refuge where people can just relax. With its fabric or leather upholstery, Tufty-Time offers a more contemporary take on the traditional Chesterfield and capitonné sofas, with a freer and more informal lifestyle.

# Technical information

10/12/22

## Internal frame

tubular steel and steel profiles

## Internal frame upholstery

Bayfit® flexible cold shaped polyurethane foam, polyester fibre cover

## Back cushion (T60\_C)

down feather and polyester fibre, pillow style typology

#### Feet

thermoplastic material

## Cover

fabric or leather

2

# Technical drawings













3