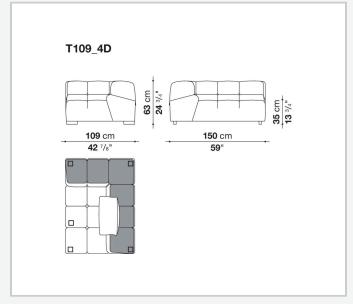

ent traditional sofas, sofas with chaise longue, corner sofas and island elements that provide a 360° seating solution. Cosy in its more accentuated depth, Tufty-Time becomes a meeting place, a welcoming refuge where people can just relax. With its fabric or leather upholstery, Tufty-Time offers a more contemporary take on the traditional Chesterfield and capitonné sofas, with a freer and more informal lifestyle.

# Technical information

10/12/22

## Internal frame

tubular steel and steel profiles

## Internal frame upholstery

Bayfit® flexible cold shaped polyurethane foam, polyester fibre cover

## Back cushion (T60\_C)

down feather and polyester fibre, pillow style typology

#### Feet

thermoplastic material

## Cover

fabric or leather

2

# Technical drawings













3