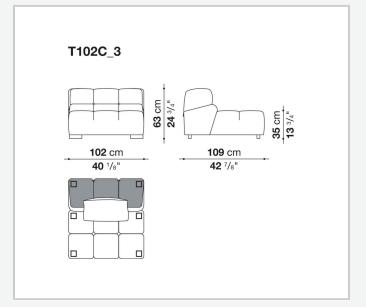

with chaise longue, corner sofas and island elements that provide a 360° seating solution. Cosy in its more accentuated depth, Tufty-Time becomes a meeting place, a welcoming refuge where people can just relax. With its fabric or leather upholstery, Tufty-Time offers a more contemporary take on the traditional Chesterfield and capitonné sofas, with a freer and more informal lifestyle.

# Technical information

10/12/22

## Internal frame

tubular steel and steel profiles

## Internal frame upholstery

Bayfit® flexible cold shaped polyurethane foam, polyester fibre cover

## Back cushion (T60\_C)

down feather and polyester fibre, pillow style typology

#### Feet

thermoplastic material

## Cover

fabric or leather

2

# Technical drawings













3