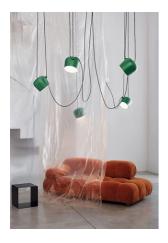

## Aim Small

by Ronan & Erwan Bouroullec, 2014

Suspended light fitting. Body in varnished aluminium sheet, shade in photo-etched optical polycarbonate. Internal reflector in photo-etched PC. Directionable body. Powered directly from mains. The LED can be dimmed with a «Triac for Led» dimmer approved by Flos.Flos does not respond in case of wrong electrical connection system installations. The cable has a useful length of 9 metres and thus the lamp can be suspended 3 metres from the ceiling. Multiple rose with capacity to connect up to 5 Aim Small also available.