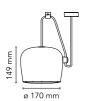

## Aim Small

by Ronan & Erwan Bouroullec, 2014

Suspended light fitting. Body in varnished aluminium sheet, shade in photo-etched optical polycarbonate. Internal reflector in photo-etched PC. Directionable body. Powered directly from mains. The LED can be dimmed with a «Triac for Led» dimmer approved by Flos.Flos does not respond in case of wrong electrical connection system installations. The cable has a useful length of 9 metres and thus the lamp can be suspended 3 metres from the ceiling. Multiple rose with capacity to connect up to 5 Aim Small also available.

Mounting Pendant
Environment Indoor

Weight 1.9 (x1 AIM SMALL) Kg

Light sources

1 x Multichip LED 12W 725lm 2700K CRI90 [i]

EmergencyWithoutVoltage220-240VPower12WBatteryNoSupply includedYes

**Cord Length** 9000/3000 mm