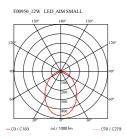

Mounting Pendant
Environment Indoor

Weight 1.9 (x1 AIM SMALL) Kg

Light sources

1 x Multichip LED 12W 725lm 2700K CRI90 [i]

EmergencyWithoutVoltage220-240VPower12WBatteryNoSupply includedYes

**Cord Length** 9000/3000 mm