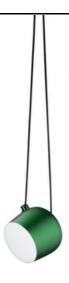

## Aim Small

by Ronan & Erwan Bouroullec, 2014

Suspended light fitting. Body in varnished aluminium sheet, shade in photo-etched optical polycarbonate. Internal reflector in photo-etched PC. Directionable body. Powered directly from mains. The LED can be dimmed with a «Triac for Led» dimmer approved by Flos.Flos does not respond in case of wrong electrical connection system installations. The cable has a useful length of 9 metres and thus the lamp can be suspended 3 metres from the ceiling. Multiple rose with capacity to connect up to 5 Aim Small also available.

Materials Aluminum, Polycarbonate

**Colors** F0095023 - Blue steel anodized

F0095039 - Ivy anodized

F0095054 - Light silver anodized

F0095009 - White

**(€ 3 F |P |D** 