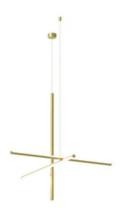

## **Coordinates Suspension 1 CLIII**

by Michael Anastassiades , 2020

Coordinates is a lighting system with diffuse light composed of horizontal and vertical luminaries arranged in a bright grid of various shapes and complexities. Each element is made of extruded anodized aluminium with a champagne finish and a diffuser in platinum optical silicone with an integrated LED strip (CRI 95). Each element is powered and supported by an invisible electrical and mechanical connection designed specifically to allow for the composition of the 4 hanging models (S1, S2, S3, S4) with 2.5-m cables. The 'S Module' is also available. Its geometry was designed to be repeated to create large grids for custom installations. Each Coordinates configuration includes its own ceiling rose, whose integrated electronics allow for the use of different dimmer systems: push, 1-10, DALI. In the absence of these systems, the amount of light can be set during installation with the push system included in the rose. The related Cl III version is also available for each configuration for installations with a remote power supply.