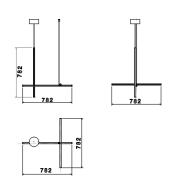

Mounting Pendant
Environment Indoor
Weight 1,1 Kg

Light sources available

1 x Strip Led 37W [i] 2700K 1920lm CRI95

Emergency Without
Voltage 48V
Power 37W
Battery No
Supply included No

Materials Aluminum, Platinic silicone extruded opal