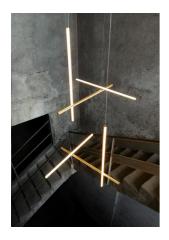

## **Coordinates Suspension 1 CLIII**

by Michael Anastassiades , 2020

Coordinates is a lighting system with diffuse light composed of horizontal and vertical luminaries arranged in a bright grid of various shapes and complexities. Each element is made of extruded anodized aluminium with a champagne finish and a diffuser in platinum optical silicone with an integrated LED strip (CRI 95). Each element is powered and supported by an invisible electrical and mechanical connection designed specifically to allow for the composition of the 4 hanging models (S1, S2, S3, S4) with 2.5-m cables. The 'S Module' is also available. Its geometry was designed to be repeated to create large grids for custom installations. Each Coordinates configuration includes its own ceiling rose, whose integrated electronics allow for the use of different dimmer systems: push, 1-10, DALI. In the absence of these systems, the amount of light can be set during installation with the push system included in the rose. The related Cl III version is also available for each configuration for installations with a remote power supply.