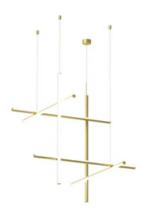

## **Coordinates Suspension 3 CLIII**

by Michael Anastassiades , 2020

Coordinates is a lighting system with diffuse light composed of horizontal and vertical luminaries arranged in a bright grid of various shapes and complexities. Each element is made of extruded anodized aluminium with a champagne finish and a diffuser in platinum optical silicone with an integrated LED strip (CRI 95). Each element is powered and supported by an invisible electrical and mechanical connection designed specifically to allow for the composition of the 4 hanging models (S1, S2, S3, S4) with 2.5-m cables. The 'S Module' is also available. Its geometry was designed to be repeated to create large grids for custom installations. Each Coordinates configuration includes its own ceiling rose, whose integrated electronics allow for the use of different dimmer systems: push, 1-10, DALI. In the absence of these systems, the amount of light can be set during installation with the push system included in the rose. The related Cl III version is also available for each configuration for installations with a remote power supply.