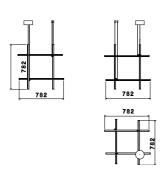

## **Coordinates Suspension 3 CLIII**

by Michael Anastassiades , 2020

Coordinates is a lighting system with diffuse light composed of horizontal and vertical luminaries arranged in a bright grid of various shapes and complexities. Each element is made of extruded anodized aluminium with a champagne finish and a diffuser in platinum optical silicone with an integrated LED strip (CRI 95). Each element is powered and supported by an invisible electrical and mechanical connection designed specifically to allow for the composition of the 4 hanging models (S1, S2, S3, S4) with 2.5-m cables. The 'S Module' is also available. Its geometry was designed to be repeated to create large grids for custom installations. Each Coordinates configuration includes its own ceiling rose, whose integrated electronics allow for the use of different dimmer systems: push, 1-10, DALI. In the absence of these systems, the amount of light can be set during installation with the push system included in the rose. The related Cl III version is also available for each configuration for installations with a remote power supply.

Mounting Pendant
Environment Indoor
Weight 2,2 Kg

Light sources 1 x Strip Led 71W [i] 2700K 3850lm CRI95 available

EmergencyWithoutVoltage48VPower71WBatteryNoSupply includedNo

Materials Aluminum, Platinic silicone extruded opal