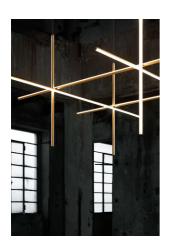

## **Coordinates Suspension 4**

by Michael Anastassiades , 2020

Coordinates is a lighting system with diffuse light composed of horizontal and vertical luminaries arranged in a bright grid of various shapes and complexities. Each element is made of extruded anodized aluminium with a champagne finish and a diffuser in platinum optical silicone with an integrated LED strip (CRI 95). Each element is powered and supported by an invisible electrical and mechanical connection designed specifically to allow for the composition of the 4 hanging models (S1, S2, S3, S4) with 2.5-m cables. The 'S Module' is also available. Its geometry was designed to be repeated to create large grids for custom installations. Each Coordinates configuration includes its own ceiling rose, whose integrated electronics allow for the use of different dimmer systems: push, 1-10, DALI. In the absence of these systems, the amount of light can be set during installation with the push system included in the rose. The related Cl III version is also available for each configuration for installations with a remote power supply.