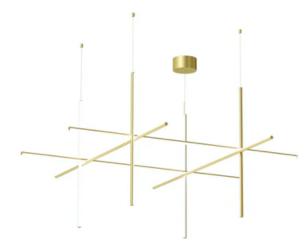

## **Coordinates Suspension 4**

by Michael Anastassiades , 2020

Coordinates is a lighting system with diffuse light composed of horizontal and vertical luminaries arranged in a bright grid of various shapes and complexities. Each element is made of extruded anodized aluminium with a champagne finish and a diffuser in platinum optical silicone with an integrated LED strip (CRI 95). Each element is powered and supported by an invisible electrical and mechanical connection designed specifically to allow for the composition of the 4 hanging models (S1, S2, S3, S4) with 2.5-m cables. The 'S Module' is also available. Its geometry was designed to be repeated to create large grids for custom installations. Each Coordinates configuration includes its own ceiling rose, whose integrated electronics allow for the use of different dimmer systems: push, 1-10, DALI. In the absence of these systems, the amount of light can be set during installation with the push system included in the rose. The related Cl III version is also available for each configuration for installations with a remote power supply.