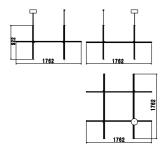

## **Coordinates Suspension 4**

by Michael Anastassiades , 2020

Coordinates is a lighting system with diffuse light composed of horizontal and vertical luminaries arranged in a bright grid of various shapes and complexities. Each element is made of extruded anodized aluminium with a champagne finish and a diffuser in platinum optical silicone with an integrated LED strip (CRI 95). Each element is powered and supported by an invisible electrical and mechanical connection designed specifically to allow for the composition of the 4 hanging models (S1, S2, S3, S4) with 2.5-m cables. The 'S Module' is also available. Its geometry was designed to be repeated to create large grids for custom installations. Each Coordinates configuration includes its own ceiling rose, whose integrated electronics allow for the use of different dimmer systems: push, 1-10, DALI. In the absence of these systems, the amount of light can be set during installation with the push system included in the rose. The related Cl III version is also available for each configuration for installations with a remote power supply.