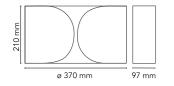

## Foglio

by Tobia Scarpa , 1966

Wall lamp providing direct/indirect/partially diffused light. Wall fitting in powder-painted polished white pressed steel. Diffuser in powder-painted polished. Two nylon injection molded white lamp holder supports.

| Mounting                   | Wall                                                                                                                                                |
|----------------------------|-----------------------------------------------------------------------------------------------------------------------------------------------------|
| Environment                | Indoor                                                                                                                                              |
| Weight                     | 3.7 Kg                                                                                                                                              |
| Light sources<br>available | 2 x RF28782 LED 10W E27 2700K A70 [e] 965lm<br>Dimmable<br>2 x RF29186 LED 10W E27 3000K A70 [e] 965lm<br>Dimmable                                  |
| Emergency                  | Without                                                                                                                                             |
| Voltage                    | 220-250V                                                                                                                                            |
| Power                      | 2x MAX 100W                                                                                                                                         |
| Battery                    | No                                                                                                                                                  |
| Supply included            | Yes                                                                                                                                                 |
| Materials                  | Steel                                                                                                                                               |
| Colors                     | <ul> <li>F2400030 - Black</li> <li>F2400009 - White</li> <li>F2400057 - Chrome</li> <li>F2400044 - Gold</li> <li>F2400063 - Black Nickel</li> </ul> |
|                            |                                                                                                                                                     |