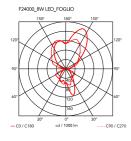

| Mounting                   | Wall                                                                                                                                                |
|----------------------------|-----------------------------------------------------------------------------------------------------------------------------------------------------|
| Environment                | Indoor                                                                                                                                              |
| Weight                     | 3.7 Kg                                                                                                                                              |
| Light sources<br>available | 2 x RF28782 LED 10W E27 2700K A70 [e] 965lm<br>Dimmable<br>2 x RF29186 LED 10W E27 3000K A70 [e] 965lm<br>Dimmable                                  |
| Emergency                  | Without                                                                                                                                             |
| Voltage                    | 220-250V                                                                                                                                            |
| Power                      | 2x MAX 100W                                                                                                                                         |
| Battery                    | No                                                                                                                                                  |
| Supply included            | Yes                                                                                                                                                 |
| Materials                  | Steel                                                                                                                                               |
| Colors                     | <ul> <li>F2400030 - Black</li> <li>F2400009 - White</li> <li>F2400057 - Chrome</li> <li>F2400044 - Gold</li> <li>F2400063 - Black Nickel</li> </ul> |
|                            |                                                                                                                                                     |