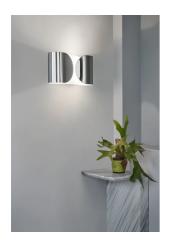

## Foglio

by Tobia Scarpa , 1966

Wall lamp providing direct/indirect/partially diffused light. Wall fitting in powder-painted polished white pressed steel. Diffuser in powder-painted polished. Two nylon injection molded white lamp holder supports.

| Mounting                   | Wall                                                                                                                                                |
|----------------------------|-----------------------------------------------------------------------------------------------------------------------------------------------------|
| Environment                | Indoor                                                                                                                                              |
| Weight                     | 3.7 Kg                                                                                                                                              |
| Light sources<br>available | 2 x RF28782 LED 10W E27 2700K A70 [e] 965lm<br>Dimmable<br>2 x RF29186 LED 10W E27 3000K A70 [e] 965lm<br>Dimmable                                  |
| Emergency                  | Without                                                                                                                                             |
| Voltage                    | 220-250V                                                                                                                                            |
| Power                      | 2x MAX 100W                                                                                                                                         |
| Battery                    | No                                                                                                                                                  |
| Supply included            | Yes                                                                                                                                                 |
| Materials                  | Steel                                                                                                                                               |
| Colors                     | <ul> <li>F2400030 - Black</li> <li>F2400009 - White</li> <li>F2400057 - Chrome</li> <li>F2400044 - Gold</li> <li>F2400063 - Black Nickel</li> </ul> |
|                            |                                                                                                                                                     |