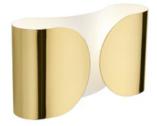

## Foglio

by Tobia Scarpa , 1966

Wall lamp providing direct/indirect/partially diffused light. Wall fitting in powder-painted polished white pressed steel. Diffuser in powder-painted polished. Two nylon injection molded white lamp holder supports.

| Mounting                   | Wall                                                                                                                                                |
|----------------------------|-----------------------------------------------------------------------------------------------------------------------------------------------------|
| Environment                | Indoor                                                                                                                                              |
| Weight                     | 3.7 Kg                                                                                                                                              |
| Light sources<br>available | 2 x RF28782 LED 10W E27 2700K A70 [e] 965lm<br>Dimmable<br>2 x RF29186 LED 10W E27 3000K A70 [e] 965lm<br>Dimmable                                  |
| Emergency                  | Without                                                                                                                                             |
| Voltage                    | 220-250V                                                                                                                                            |
| Power                      | 2x MAX 100W                                                                                                                                         |
| Battery                    | No                                                                                                                                                  |
| Supply included            | Yes                                                                                                                                                 |
| Materials                  | Steel                                                                                                                                               |
| Colors                     | <ul> <li>F2400030 - Black</li> <li>F2400009 - White</li> <li>F2400057 - Chrome</li> <li>F2400044 - Gold</li> <li>F2400063 - Black Nickel</li> </ul> |
|                            |                                                                                                                                                     |