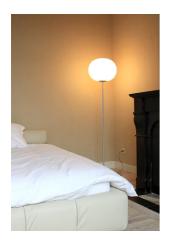

## Glo-Ball Floor 1

by Jasper Morrison, 1998

Floor lamp providing diffused light. Diffuser consisting of an externally acid-etched, hand blown, flashed opaline glass and a die-cast threaded ring nut with alodine plating finish. Gray or black painted high-thickness steel base and stem and die-cast aluminum diffuser support. On the cable there is the electronic dimmer which allows the regulation of light brightness.