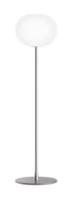

## Glo-Ball Floor 1

by Jasper Morrison, 1998

Floor lamp providing diffused light. Diffuser consisting of an externally acid-etched, hand blown, flashed opaline glass and a die-cast threaded ring nut with alodine plating finish. Gray or black painted high-thickness steel base and stem and die-cast aluminum diffuser support. On the cable there is the electronic dimmer which allows the regulation of light brightness.

F3031020 - Silver

ø 330 mm