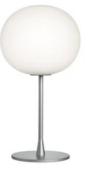

## Glo-Ball Table 1

by Jasper Morrison , 1998

Table/desk lamp providing diffused light. Diffuser consisting of an externally acid-etched, hand blown, flashed opaline glass and a die-cast threaded ring nut with alodine plating finish. Gray or black painted high-thickness steel base and stem and die-cast aluminum diffuser support. On the cable there is the electronic dimmer which allows the regulation of light brightness.