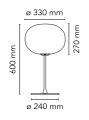

| Mounting                   | Table                                                                                                          |
|----------------------------|----------------------------------------------------------------------------------------------------------------|
| Environment                | Indoor                                                                                                         |
| Weight                     | 7 Kg                                                                                                           |
| Light sources<br>available | 1 x RF28666 LED 17W E27 2700K [e] 1900lm<br>Dimmable<br>1 x RF28665 LED 15W E27 2700K [e] 2000lm<br>Dimmable   |
| Emergency                  | Without                                                                                                        |
| Switching                  | On the cable there is the electronic dimmer<br>which allows the regulation of light brightness<br>with a dial. |
| Dimmer                     | Included                                                                                                       |
| Voltage                    | 220-240V                                                                                                       |
| Power                      | MAX 150W                                                                                                       |
| Battery                    | No                                                                                                             |
| Supply included            | Yes                                                                                                            |
| Cord Length                | 2200 mm                                                                                                        |
| Materials                  | Blown glass, Steel                                                                                             |
| Colors                     | <ul> <li>F3020031 - Black</li> <li>F3020000 - Silver</li> </ul>                                                |
| € € ₺                      |                                                                                                                |