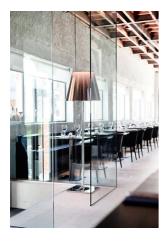

## KTribe Floor 3

by Philippe Starck, 2007

Floor lamp providing diffused lighting. Base, rod support and diffuser support in die-cast, polished and chrome-plated Zamak alloy. Galvanized P04 steel base cover. Injectionmolded PC (polycarbonate) opal inner diffuser and support for the lamp-holder. Outer diffusers in transparent or fumèe PMMA (polymethylmethacrylate), and silver or bronze on the inner surface, by vacuum aluminum coating. Injection-molded PC (polycarbonate) upper ring, completely transparent or transparent diffuser and silver diffuser) or transparent brown for the outer bronze diffuser. On the cable there is the electronic dimmer which allows the regulation of light brightness.