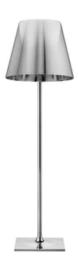

## KTribe Floor 3

by Philippe Starck, 2007

Floor lamp providing diffused lighting. Base, rod support and diffuser support in die-cast, polished and chrome-plated Zamak alloy. Galvanized P04 steel base cover. Injectionmolded PC (polycarbonate) opal inner diffuser and support for the lamp-holder. Outer diffusers in transparent or fumèe PMMA (polymethylmethacrylate), and silver or bronze on the inner surface, by vacuum aluminum coating. Injection-molded PC (polycarbonate) upper ring, completely transparent or transparent diffuser and silver diffuser) or transparent brown for the outer bronze diffuser. On the cable there is the electronic dimmer which allows the regulation of light brightness.