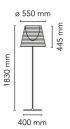

Floor Mounting **Environment** Indoor Weight 14 Ka

Light sources available

1 x RF26998 LED 21W E27 2452lm 3000K CRI80

[e] Dimmable 1 x RF30429 LED 21W E27 2200lm 2700K CRI80

[e] Dimmable

**Emergency** Without